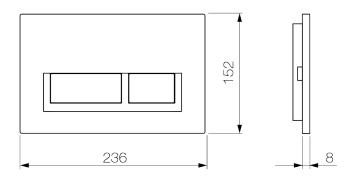

## **Xoni Flush Buttons**

XN04470

**Finishes available:** Chrome, Gloss White, Brushed Nickel, Matte Black, Brushed Gun Metal, Brushed Brass, Rose Gold.

Arcisan Flush Buttons have been designed to complement all our Arcisan sanitaryware and will fit the Arcisan cistern. Available in a range of colours, that will match your Arcisan tapware and accessories, the Xoni flush button is the piece to complete your bathroom.