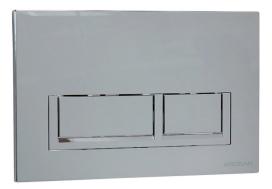

## **Xoni Flush Buttons**

XN04470

**Finishes available:** Chrome, Gloss White, Brushed Nickel, Matte Black, Brushed Gun Metal, Brushed Brass, Rose Gold.

Arcisan Flush Buttons have been designed to complement all our Arcisan sanitaryware and will fit the Arcisan cistern. Available in a range of colours, that will match your Arcisan tapware and accessories, the Xoni flush button is the piece to complete your bathroom.