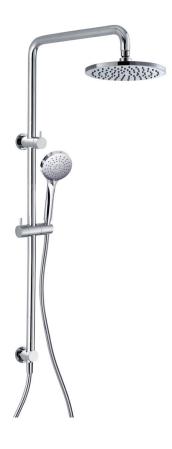

## **Axus Pin shower column** - top diverter

AX02315

WELS: 3 star Litre/min: 9L/min

**WELS License / Reg No:** 1483 / S12882

Handshower: three setting

Finishes available:

Brushed

(SN)