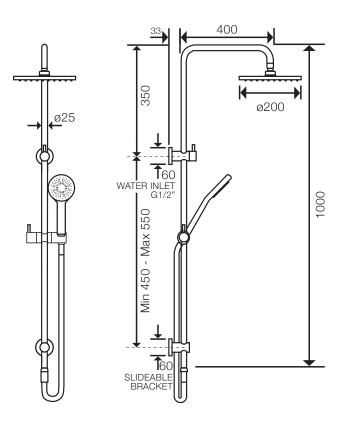

## **Axus Pin shower column** - top diverter

AX02315

WELS: 3 star Litre/min: 9L/min

**WELS License / Reg No:** 1483 / S12882

Handshower: three setting

Finishes available:

Brushed

(SN)

## INFORMATION

Pressure Rating 150 - 500kPa

Hot and cold water inlet pressures should be equal.