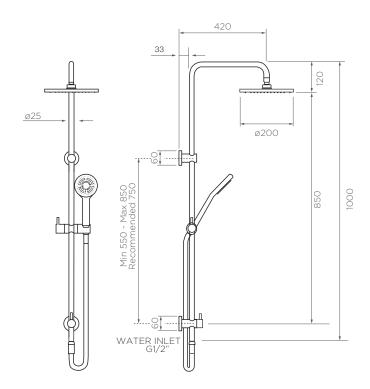

## **Axus Pin shower column** - bottom diverter

AX02310

WELS: 3 star

Litre/min: 8.5L/min

**WELS License / Reg No:** 1483 / S12881

Handshower: three setting

Finishes available:

Chrome

## INFORMATION

Pressure Rating 150 - 500kPa

Hot and cold water inlet pressures should be equal.