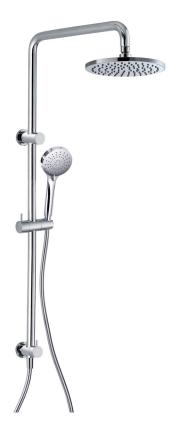

## **Axus Pin shower column** - bottom diverter

AX02310

WELS: 3 star

Litre/min: 8.5L/min

**WELS License / Reg No:** 1483 / S12881

Handshower: three setting

Finishes available:

Chrome