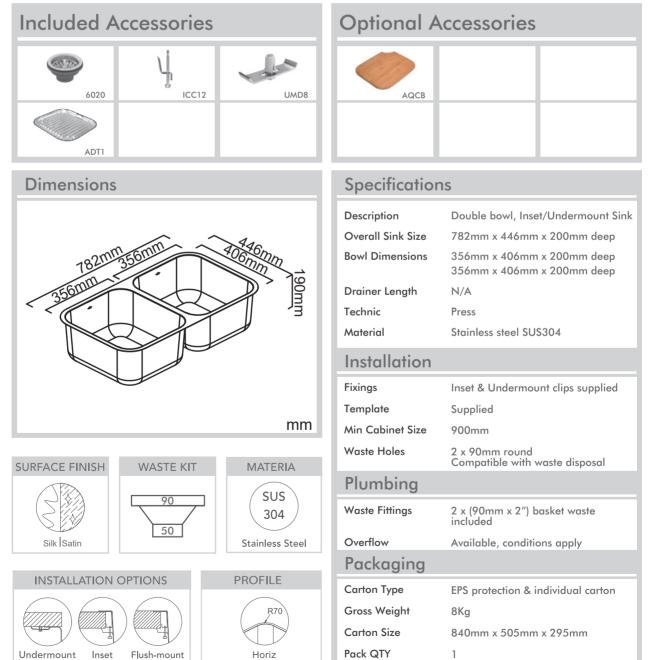

## NuQueen

## Model Code: NQ200

Abey are Australia's leaders in sinkware, designing and manufacturing to the world's highest quality specifications as well as sourcing and bringing you Europe's very best, leading edge designs – practical, affordable, inspirational, stylish, timeless or cutting edge. When you buy an Abey stainless steel sink you receive the highest quality and a 25 year warranty. Abey and the manufacturer are continually seeking ways to improve the design specifications, aesthetic and production techniques of the products. As a result, alterations to the specifications and dimensions of the products and designs occur continually.