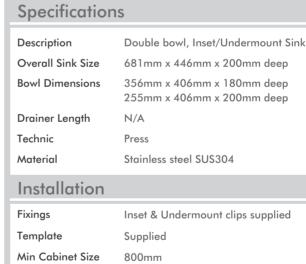

## NuQueen

Model Code: NQ180

Waste Holes

**Plumbing Waste Fittings** 

| MATERIA         |
|-----------------|
| SUS<br>304      |
| Stainless Steel |

| INSTALLATION OPTIONS         |
|------------------------------|
| Undermount Inset Flush-mount |

|              | included                           |
|--------------|------------------------------------|
| Overflow     | Available, conditions apply        |
| Packaging    |                                    |
| Carton Type  | EPS protection & individual carton |
| Gross Weight | 6.2Kg                              |
| Carton Size  | 740mm x 505mm x 295mm              |
| Pack QTY     | 1                                  |
|              |                                    |