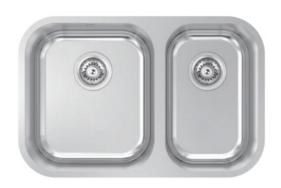

## NuQueen

Model Code: NQ180

Waste Holes

**Plumbing Waste Fittings** 

| MATERIA         |
|-----------------|
| SUS<br>304      |
| Stainless Steel |

| INSTALLATION OPTIONS         |
|------------------------------|
| Undermount Inset Flush-mount |

2 x 90mm round Compatible with waste disposal

2 x (90mm x 2") basket waste

Abey are Australia's leaders in sinkware, designing and manufacturing to the world's highest quality specifications as well as sourcing and bringing you Europe's very best, leading edge designs – practical, affordable, inspirational, stylish, timeless or cutting edge. When you buy an Abey stainless steel sink you receive the highest quality and a 25 year warranty. Abey and the manufacturer are continually seeking ways to improve the design specifications, aesthetic and production techniques of the products. As a result, alterations to the specifications and dimensions of the products and designs occur continually.