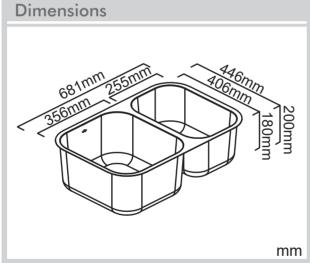

## NuQueen

Model Code: NQ180

Waste Holes

**Plumbing Waste Fittings** 

| MATERIA         |
|-----------------|
| SUS<br>304      |
| Stainless Steel |

| INSTALLATION OPTIONS         |
|------------------------------|
| Undermount Inset Flush-mount |