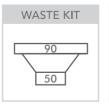

2 x 90mm round Compatible with waste disposal

2 x (90mm x 2") basket waste

Abey are Australia's leaders in sinkware, designing and manufacturing to the world's highest quality specifications as well as sourcing and bringing you Europe's very best, leading edge designs – practical, affordable, inspirational, stylish, timeless or cutting edge. When you buy an Abey stainless steel sink you receive the highest quality and a 25 year warranty. Abey and the manufacturer are continually seeking ways to improve the design specifications, aesthetic and production techniques of the products. As a result, alterations to the specifications and dimensions of the products and designs occur continually.