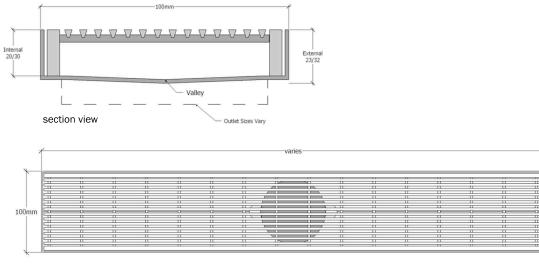

## Technical Data Sheet

Heel Guard Waste 316 S/S

top view (with grate)

## **Product Specification**

Product Codes

XHG-100 | Stainless Steel

| Custom                 |
|------------------------|
| 100mm                  |
| 23mm / 32mm            |
| Stainless Steel, 1.5mm |
| 25 Years*              |
|                        |