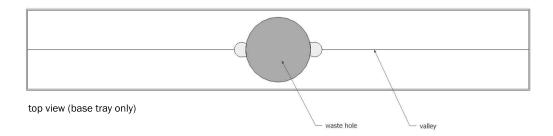

## Technical Data Sheet

Heel Guard Waste 316 S/S

top view (with grate)

## **Product Specification**

Product Codes

XHG-100 | Stainless Steel

| Custom                 |
|------------------------|
| 100mm                  |
| 23mm / 32mm            |
| Stainless Steel, 1.5mm |
| 25 Years*              |
|                        |