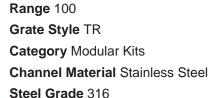

Please note that our TR grates have a non linished finish.

**Channel Width** 106mm **Channel Depth** 23mm

900mm 1000mm 1200mm 1500mm Length(s)

1800mm 1900mm 2000mm

**Outlet Size** DN80, DN100

Code 100TRi20