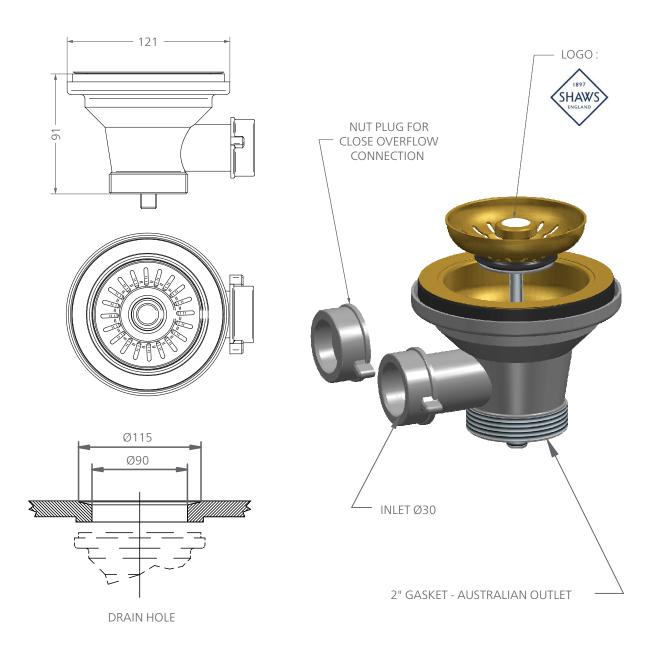

#### **FEATURES**

Designed to complement our sink ranges, our elegant 90mm basket strainers are available in six finishes and feature a Shaws branded central pin. We also offer a 38mm basket strainer in two finishes to suit our Belfast models.

| Product                                    | Colour          | Code      | Dimensions |      |
|--------------------------------------------|-----------------|-----------|------------|------|
|                                            |                 |           |            | Size |
| 90mm Basket Strainer                       | Polished Chrome | FT2900045 | (mm)       | 90   |
| 90mm Basket Strainer                       | Gold            | FT2900049 | (mm)       | 90   |
| 90mm Basket Strainer                       | Polished Nickel | FT2900046 | (mm)       | 90   |
| 90mm Basket Strainer                       | Satin Nickel    | FT2900048 | (mm)       | 90   |
| 90mm Basket Strainer                       | Antique Bronze  | FT2900047 | (mm)       | 90   |
| 90mm Basket Strainer                       | Raw Brass       | FT2900052 | (mm)       | 90   |
| 38mm Basket Strainer (Belfast models only) | Polished Chrome | FT2900050 | (mm)       | 38   |
| 38mm Basket Strainer (Belfast models only) | Gold            | FT2900051 | (mm)       | 38   |