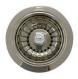

| Product                                    | Colour          | Code      | Dimensions |      |
|--------------------------------------------|-----------------|-----------|------------|------|
|                                            |                 |           |            | Size |
| 90mm Basket Strainer                       | Polished Chrome | FT2900045 | (mm)       | 90   |
| 90mm Basket Strainer                       | Gold            | FT2900049 | (mm)       | 90   |
| 90mm Basket Strainer                       | Polished Nickel | FT2900046 | (mm)       | 90   |
| 90mm Basket Strainer                       | Satin Nickel    | FT2900048 | (mm)       | 90   |
| 90mm Basket Strainer                       | Antique Bronze  | FT2900047 | (mm)       | 90   |
| 90mm Basket Strainer                       | Raw Brass       | FT2900052 | (mm)       | 90   |
| 38mm Basket Strainer (Belfast models only) | Polished Chrome | FT2900050 | (mm)       | 38   |
| 38mm Basket Strainer (Belfast models only) | Gold            | FT2900051 | (mm)       | 38   |

Gold

Polished Nickel

Satin Nickel

Antique Bronze

Raw Brass

For expert advice or to purchase, please contact our Customer Service Team on **07 3265 7133**Alternatively, we can be contacted via email at **sales@luxebydesign.com.au** 