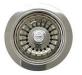

| Product                                    | Colour          | Code      | Dimensions |      |
|--------------------------------------------|-----------------|-----------|------------|------|
|                                            |                 |           |            | Size |
| 90mm Basket Strainer                       | Polished Chrome | FT2900045 | (mm)       | 90   |
| 90mm Basket Strainer                       | Gold            | FT2900049 | (mm)       | 90   |
| 90mm Basket Strainer                       | Polished Nickel | FT2900046 | (mm)       | 90   |
| 90mm Basket Strainer                       | Satin Nickel    | FT2900048 | (mm)       | 90   |
| 90mm Basket Strainer                       | Antique Bronze  | FT2900047 | (mm)       | 90   |
| 90mm Basket Strainer                       | Raw Brass       | FT2900052 | (mm)       | 90   |
| 38mm Basket Strainer (Belfast models only) | Polished Chrome | FT2900050 | (mm)       | 38   |
| 38mm Basket Strainer (Belfast models only) | Gold            | FT2900051 | (mm)       | 38   |

Gold

Polished Nickel

Satin Nickel

Antique Bronze

Raw Brass

For expert advice or to purchase, please contact our Customer Service Team on **07 3265 7133**Alternatively, we can be contacted via email at **sales@luxebydesign.com.au** 