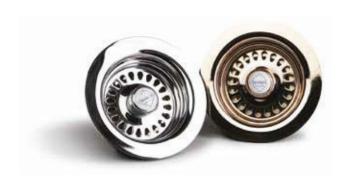

#### **FEATURES**

Designed to complement our sink ranges, our elegant 90mm basket strainers are available in six finishes and feature a Shaws branded central pin. We also offer a 38mm basket strainer in two finishes to suit our Belfast models.

| Product                                    | Colour          | Code      | Dimensions |      |
|--------------------------------------------|-----------------|-----------|------------|------|
|                                            |                 |           |            | Size |
| 90mm Basket Strainer                       | Polished Chrome | FT2900045 | (mm)       | 90   |
| 90mm Basket Strainer                       | Gold            | FT2900049 | (mm)       | 90   |
| 90mm Basket Strainer                       | Polished Nickel | FT2900046 | (mm)       | 90   |
| 90mm Basket Strainer                       | Satin Nickel    | FT2900048 | (mm)       | 90   |
| 90mm Basket Strainer                       | Antique Bronze  | FT2900047 | (mm)       | 90   |
| 90mm Basket Strainer                       | Raw Brass       | FT2900052 | (mm)       | 90   |
| 38mm Basket Strainer (Belfast models only) | Polished Chrome | FT2900050 | (mm)       | 38   |
| 38mm Basket Strainer (Belfast models only) | Gold            | FT2900051 | (mm)       | 38   |