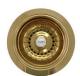

| Product                                    | Colour          | Code      | Dimensions |      |
|--------------------------------------------|-----------------|-----------|------------|------|
|                                            |                 |           |            | Size |
| 90mm Basket Strainer                       | Polished Chrome | FT2900045 | (mm)       | 90   |
| 90mm Basket Strainer                       | Gold            | FT2900049 | (mm)       | 90   |
| 90mm Basket Strainer                       | Polished Nickel | FT2900046 | (mm)       | 90   |
| 90mm Basket Strainer                       | Satin Nickel    | FT2900048 | (mm)       | 90   |
| 90mm Basket Strainer                       | Antique Bronze  | FT2900047 | (mm)       | 90   |
| 90mm Basket Strainer                       | Raw Brass       | FT2900052 | (mm)       | 90   |
| 38mm Basket Strainer (Belfast models only) | Polished Chrome | FT2900050 | (mm)       | 38   |
| 38mm Basket Strainer (Belfast models only) | Gold            | FT2900051 | (mm)       | 38   |

Gold

Polished Nickel

Satin Nickel

Antique Bronze

Raw Brass

For expert advice or to purchase, please contact our Customer Service Team on **07 3265 7133**Alternatively, we can be contacted via email at **sales@luxebydesign.com.au** 