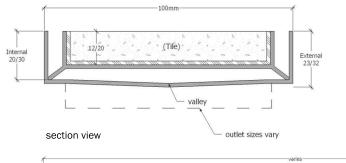

## **Product Specification**

Product Codes

| XTI-100    | Stainless Steel |
|------------|-----------------|
| XTIBA-100  | Aged Brass      |
| XTIBR-100  | Brass           |
| Length:    | Custom          |
| Width:     | 100mm           |
| Thickness: | 23/32mm         |

| v viQIII.  | TOOTIIT   |
|------------|-----------|
| Thickness: | 23/32mm   |
| Material:  | 1.5mm     |
| Warranty:  | 25 Years* |
|            |           |

0 (f) (P)

www.bespokebathware.com.au

\* The manufacturer pursues a policy of continual development and improvement and as such; product specifications may be changed without prior notice. All dimensions listed herein are only intended as a guide. Cast products are subject to size variants of +/- 5%. The exact colour and finishes of the products may vary from those depicted in the brochure. The manufacturer recommends that for absolute clarity in the selection of options, visit the nearest Bespoke approved stockist. Full warranty terms and conditions available on www.bespokebathware.com.au