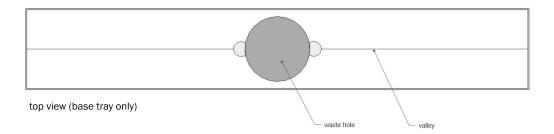

## **B** BESPOKE

## Technical Data Sheet

Tile Insert Waste





top view (with insert)



## **Product Specification**

Product Codes

| XTI-100    | Stainless Steel |
|------------|-----------------|
| XTIBA-100  | Aged Brass      |
| XTIBR-100  | Brass           |
| Length:    | Custom          |
| Width:     | 100mm           |
| Thickness: | 23/32mm         |

| v viQIII.  | TOOTIIT   |
|------------|-----------|
| Thickness: | 23/32mm   |
| Material:  | 1.5mm     |
| Warranty:  | 25 Years* |
|            |           |

0 (f) (P)

www.bespokebathware.com.au

\* The manufacturer pursues a policy of continual development and improvement and as such; product specifications may be changed without prior notice. All dimensions listed herein are only intended as a guide. Cast products are subject to size variants of +/- 5%. The exact colour and finishes of the products may vary