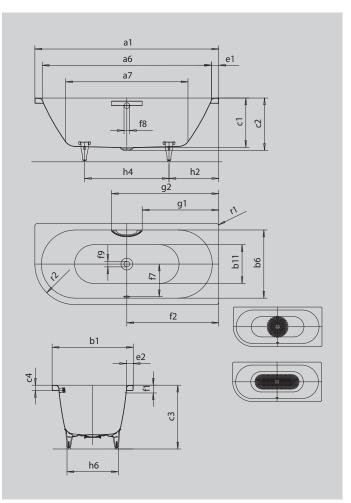

| Г |               | 1 |
|---|---------------|---|
|   | SOUND<br>WAVE |   |
| l |               | l |

| Model                                                        |                                 | 129          |
|--------------------------------------------------------------|---------------------------------|--------------|
| External length [mm]                                         | a <sub>1</sub>                  | 1700 mm      |
| Internal length (top) [mm]                                   | a <sub>6</sub>                  | 1580 mm      |
| Internal length (bottom) [mm]                                | a <sub>7</sub>                  | 1130 mm      |
| External width [mm]                                          | b <sub>1</sub>                  | 750 mm       |
| Internal width (top) [mm]                                    | b <sub>6</sub>                  | 630 mm       |
| Internal width (bottom) [mm]                                 | b <sub>11</sub>                 | 510 mm       |
| Depth inside [mm]                                            | C <sub>1</sub>                  | 460 mm       |
| Depth incl. waste hole [mm]                                  | C <sub>2</sub>                  | 485 mm       |
| Height with feet [mm]                                        | C <sub>3</sub>                  | 605 - 640 mm |
| Height of rim [mm]                                           | C <sub>4</sub>                  | 50 mm        |
| Width of rim (foot end; long side) [mm]                      | e <sub>1</sub> ; e <sub>2</sub> | 60; 60 mm    |
| Distance top edge to centre of overflow hole [mm]            | f,                              | 70 mm        |
| Distance bath edge to centre of waste hole [mm]              | f,                              | 850 mm       |
| Distance centre of waste hole to centre of overflow hole [mn | 1] f <sub>7</sub>               | 307 mm       |
| Diameter of overflow hole [mm]                               | f <sub>8</sub>                  | Ø 52 mm      |
| Diameter of waste hole [mm]                                  | f <sub>9</sub>                  | Ø 52 mm      |
| Distance bath edge (foot end) to start of grip [mm]          | g <sub>1</sub>                  | 708 mm       |
| Distance bath edge (foot end) to end of grip [mm]            | g <sub>2</sub>                  | 992 mm       |
| Distance foot end of bath edge to centre of foot [mm]        | h <sub>2</sub>                  | 560 mm       |
| Distance between the feet [mm]                               | h <sub>4</sub>                  | 580 mm       |
| Width of feet max. [mm]                                      | h <sub>6</sub>                  | 465 mm       |
| External radius [mm]                                         | r <sub>i</sub>                  | 23 mm        |
| External radius [mm]                                         | r <sub>2</sub>                  | 375 mm       |
| Water volume [I]                                             |                                 | 1561         |
| Net weight [kg]                                              |                                 | 53 kg        |
| Pedestal                                                     |                                 | 5030         |
| Diameter of anti-slip [mm]                                   |                                 | Ø 435 mm     |
| Full anti-slip                                               |                                 | 900 x 300 mm |