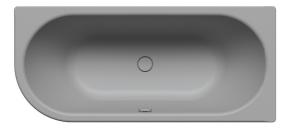

## CENTRO DUO 1 LEFT

- Pure simplicity and unpretentious elegance are what distinguish these baths
- Enamelled waste cover and overflow knob integrated in the bath design (also available with filling function)
- Bathing with a friend: two identical back rests and centrally positioned waste
- Made of KALDEWEI steel enamel