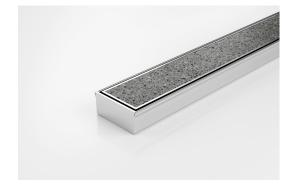

## **Tile Insert Drain**

Full stainless steel drainage unit with centre outlet.

The 65Ti25 is a Tile Insert Drain manufactured from 1.5mm thick 316 marine grade stainless steel.

Suitable for tiles up to 10mm thick.