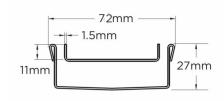

### **SPECIFICATIONS + DIMENSIONS**

Channel Width 72mm Channel Depth 27mm

**Length(s)** 900mm 1000mm 1200mm

Outlet Size DN50

Code 65TiiCO25
Range 65
Grate Style Ti

Category Fixed-Length Units

**Channel Material** Stainless Steel **Steel Grade** 316