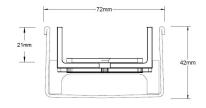

#### SPECIFICATIONS + DIMENSIONS

Channel Width 72mm Channel Depth 42mm

**Outlet Size** 

**Length(s)** 900mm 1000mm 1200mm 1500mm

1800mm 2000mm 2400mm 2700mm

3000mm DN50