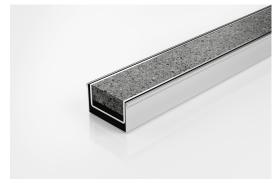

## **Tile Insert Drain**

The 65Ti is a premium Tile Insert manufactured from 316 marine grade stainless steel.

The 65Tii40 is suitable for a tile up to 20mm thick.

Lengths over 3000mm available on request.

Refer to AS3500 for outlet pipe sizes specific to your installation.

Code 65Tii40 Range 65 Grate Style Ti

Category Modular Kits

**Channel Material** Stainless Steel **Steel Grade** 316

Grates longer than 1500mm supplied in sections. Tile Inserts longer than 1200mm supplied in sections. Channels over 3000mm supplied in sections with joiner. +/-2mm tolerance on dimensions.