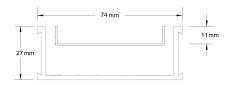

### **Tile Insert Drain**

The 65TiG25 is a modular drainage system with a stainless steel tile insert and uPVC channel.

The 65Ti25 is a Tile Insert Drain manufactured from 1.5mm thick 316 marine grade stainless steel.

Suitable for tiles up to 10mm thick.

**Channel Width** 74mm **Channel Depth** 27mm

**Length(s)** 900mm 1000mm 1200mm 1500mm

1800mm 2000mm 2400mm 2700mm

3000mm

Outlet Size DN40, DN50

# Grate Style Ti Category Modular Kits Channel Material uPVC

Steel Grade 316

Code 65TiG25

Range 65

Grates longer than 1500mm supplied in sections. Tile Inserts longer than 1200mm supplied in sections. Channels over 3000mm supplied in sections with joiner. +/-2mm tolerance on dimensions.