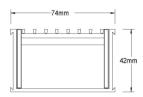

#### **SPECIFICATIONS + DIMENSIONS**

Channel Width 74mm Channel Depth 42mm

**Length(s)** 900mm 1000mm 1200mm 1500mm

1800mm 1900mm 2000mm 2200mm

2400mm 2700mm 3000mm

Outlet Size DN40, DN50