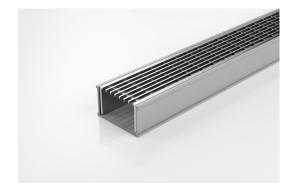

# **Linear Drainage System**

The 65TR40 is a standard style grate featuring a 3mm wire/5mm gap.

The 65TRG40 is a modular drainage kit with stainless steel grate(s), a uPVC drainage channel and fittings.

The grate(s) are manufactured from 316 marine grade stainless steel and the channel and fittings from uPVC.

Please note that our TR grates have a non linished finish.

Kits longer than 3000mm are available on request.