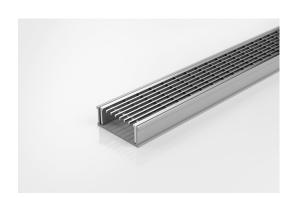

## **Linear Drainage System**

The 65TR25 is a standard style grate featuring a 3mm wire/5mm gap.

The 65TRG25 is a modular drainage kit with stainless steel grate(s), a uPVC drainage channel and fittings.

The grate(s) are manufactured from 316 marine grade stainless steel and the channel and fittings from uPVC.

Please note that our TR grates have a non linished finish.

Kits longer than 3000mm are available on request.