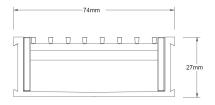

#### SPECIFICATIONS + DIMENSIONS

Channel Width 74mm Channel Depth 27mm

**Length(s)** 900mm 1000mm 1200mm 1500mm

1800mm 1900mm 2000mm 2100mm 2200mm 2400mm 2500mm 2700mm

2800mm 2900mm 3000mm

Outlet Size DN40, DN50