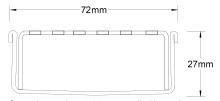

Refer to AS3500 for outlet pipe sizes specific to your installation.

**Channel Width** 72mm **Channel Depth** 27mm

**Length(s)** 900mm 1000mm 1200mm 1500mm

Outlet Size DN50

# Grate Style PS Category Fixed-Length Units

**Channel Material** Stainless Steel **Steel Grade** 316

Code 65PSiCO25

Range 65

Grates longer than 1500mm supplied in sections. Tile Inserts longer than 1200mm supplied in sections. Channels over 3000mm supplied in sections with joiner. +/-2mm tolerance on dimensions.