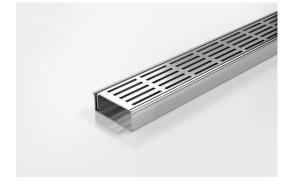

# **Linear Drainage System**

Modular drainage system with a stainless steel grate and stainless steel channel.

The 65PS25 is a punched slot grate design.

The 65PSi25 is a modular drainage kit with stainless steel grate(s), stainless steel drainage channel and fittings. It is size adjustable and will be assembled at the time of installation.

All components are manufactured from 316 marine grade stainless steel.

Refer to AS3500 for outlet pipe sizes specific to your installation.

Code 65PSi25

Range 65

Grate Style PS

**Category** Modular Kits

**Channel Material Stainless Steel** 