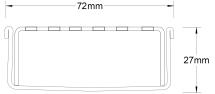

#### **SPECIFICATIONS + DIMENSIONS**

Channel Width 72mm Channel Depth 27mm

**Length(s)** 900mm 1000mm 1200mm 1500mm

1800mm 1900mm 2000mm

Outlet Size DN50