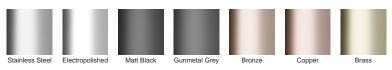

Lengths over 3000mm available on request.

Please be aware that depending on the installation environment, for a pool installation or close to a surf beach, you may need to have your stainless steel grates electropolished.

#### STORMTECH COLOUR FINISHES

Electroplate finishes subject to natural variation with time and local environment. Factors such as pools/surf beaches may require electropolishing. Contact us for suitability.