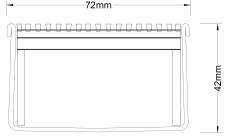

#### SPECIFICATIONS + DIMENSIONS

Channel Width 72mm Channel Depth 42mm

**Length(s)** 900mm 1000mm 1200mm 1500mm

1800mm 1900mm 2000mm

Outlet Size DN50