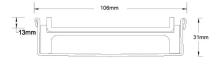

#### **SPECIFICATIONS + DIMENSIONS**

Channel Width 106mm Channel Depth 31mm

**Length(s)** 900mm 1000mm 1200mm

Outlet Size DN80