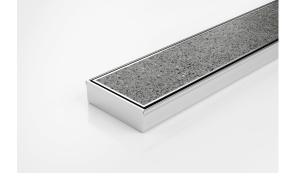

# **Tile Insert Drain**

Full stainless steel Tile Insert drain with centre outlet

The 100TiiCO30 is a fully finished ready to install all stainless steel unit featuring a Tile Insert Frame and drainage channel manufactured from 3mm thick 316 marine grade stainless steel.

Suitable for tiles up to 12mm thick.

Code 100TiiCO30

Range 100

Grate Style Ti

Category Fixed-Length Units

Channel Material Stainless Steel

Steel Grade 316

Grates longer than 1500mm supplied in sections. Tile Inserts longer than 1200mm supplied in sections. Channels over 3000mm supplied in sections with joiner. +/-2mm tolerance on dimensions.