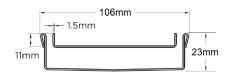

**Channel Width** 106mm **Channel Depth** 23mm

**Length(s)** 900mm 1000mm 1200mm 1500mm

1800mm 2000mm 2400mm 2700mm

3000mm

Outlet Size DN80, DN100

Code 100Tii20
Range 100
Grate Style Ti
Category Modular Kits
Channel Material Stainless Steel
Steel Grade 316