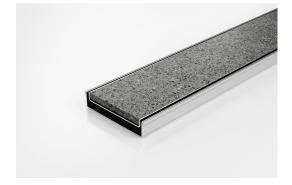

## **Tile Insert Drain**

The 100Tii20 is a modular all stainless steel drainage system.

The 100Tii20 is a Tile Insert Drain manufactured from 1.5mm thick 316 marine grade stainless steel.

Suitable for tiles up to 10mm thick.

**Channel Width** 106mm **Channel Depth** 23mm

**Length(s)** 900mm 1000mm 1200mm 1500mm

1800mm 2000mm 2400mm 2700mm

3000mm

Outlet Size DN80, DN100

Code 100Tii20
Range 100
Grate Style Ti
Category Modular Kits
Channel Material Stainless Steel
Steel Grade 316