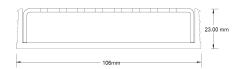

#### **SPECIFICATIONS + DIMENSIONS**

**Channel Width** 106mm **Channel Depth** 23mm

Length(s) 900mm 1000mm 1200mm 1500mm

1800mm 1900mm 2000mm 2100mm 2200mm 2400mm 2500mm 2700mm

2800mm 2900mm 3000mm

**Outlet Size** DN80, DN100

Code 100PSG20

Grates longer than 1500mm supplied in sections. Tile Inserts longer than 1200mm supplied in sections. Channels over 3000mm supplied in sections with joiner. +/-2mm tolerance on dimensions