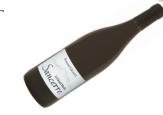

# DOMAINE GIRAULT Le Grand Moulin ancerre

100 % Pinot noir from the Loire Valley in France

100 % Pinot noir from the Loire

Very nice ruby color, with red fruits

aromas, complex aromatic richness,

full-bodied, and soft tannins.

# Le Grand Moulin ancerre

#### 100 % Pinot noir from the Loire Valley in France

Very nice ruby color, with red fruits aromas, complex aromatic richness, full-bodied, and soft tannins. Generous and charming wine.

Perfect pairing with Thanksgiving meals