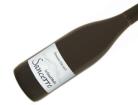

# DOMAINE GIRAULT Le Grand Moulin ancerre

100 % Pinot noir from the Loire Valley in France

100 % Pinot noir from the Loire

Very nice ruby color, with red fruits

aromas, complex aromatic richness,

full-bodied, and soft tannins.

# Le Grand Moulin ancerre

#### 100 % Pinot noir from the Loire Valley in France

Very nice ruby color, with red fruits aromas, complex aromatic richness, full-bodied, and soft tannins. Generous and charming wine.

Perfect pairing with Thanksgiving meals