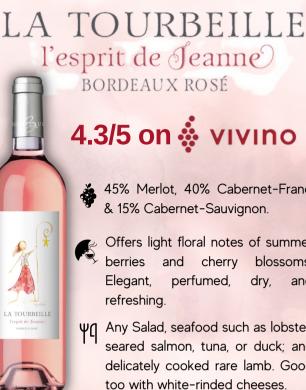

### l'esprit de Jeanne BORDEAUX ROSÉ 4.3/5 on 🔅 vivino

LA TOURBEILLE

45% Merlot, 40% Cabernet-Franc
& 15% Cabernet-Sauvignon.

Offers light floral notes of summer berries and cherry blossoms. Elegant, perfumed, dry, and refreshing.

## 4.3/5 on 🔅 vivino

45% Merlot, 40% Cabernet-Franc
& 15% Cabernet-Sauvignon.

Offers light floral notes of summer berries and cherry blossoms. Elegant, perfumed, dry, and refreshing.

Ψ[ Any Salad, seafood such as lobster, seared salmon, tuna, or duck; and delicately cooked rare lamb. Good too with white-rinded cheeses.

## 4.3/5 on 🔅 vivino

45% Merlot, 40% Cabernet-Franc
& 15% Cabernet-Sauvignon.

Ψ[ Any Salad, seafood such as lobster, seared salmon, tuna, or duck; and delicately cooked rare lamb. Good too with white-rinded cheeses.

# 4.3/5 on 🔅 vivino

👙 45% Merlot, 40% Cabernet-Franc & 15% Cabernet-Sauvignon.

Ψη Any Salad, seafood such as lobster, seared salmon, tuna, or duck; and delicately cooked rare lamb. Good too with white-rinded cheeses.