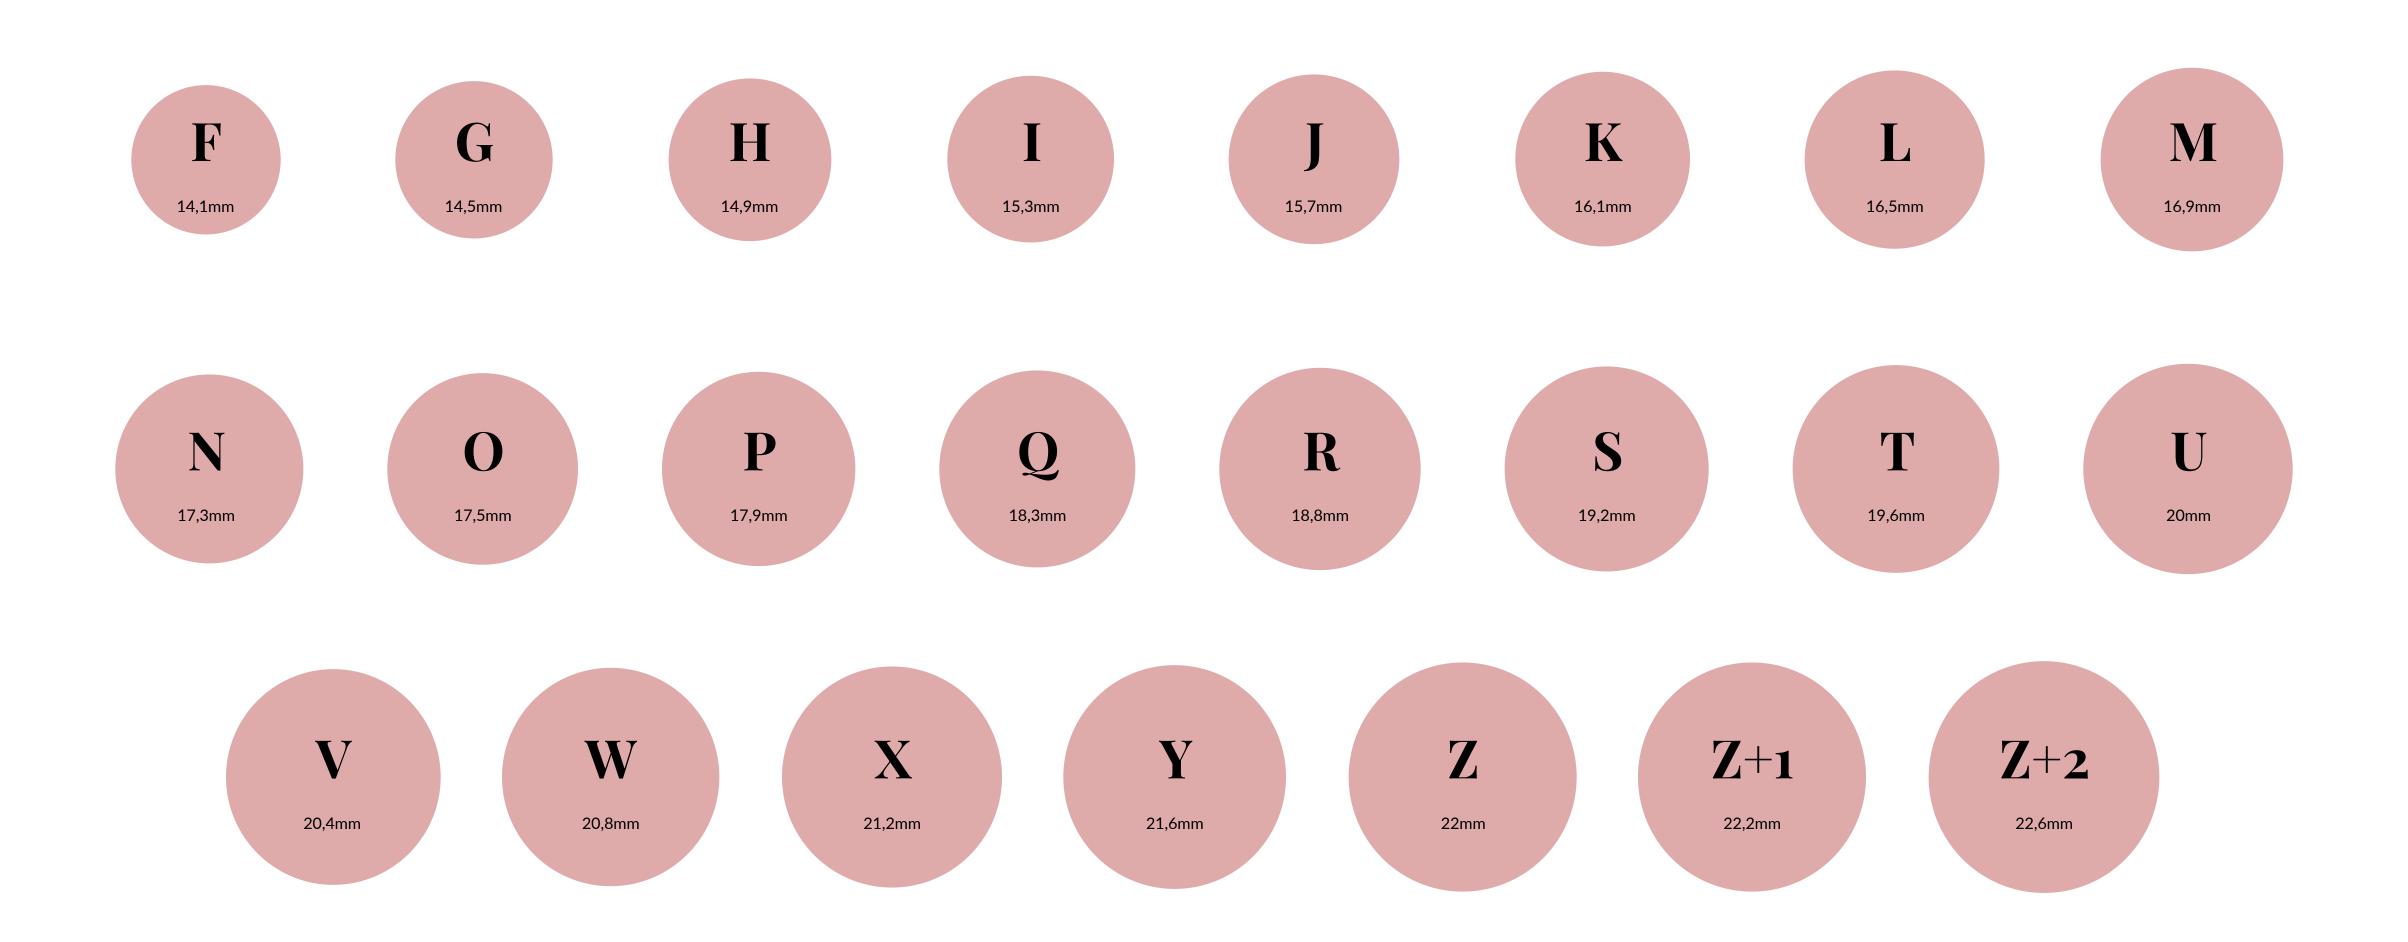

#### HOW TO FIND YOUR RING SIZE

RULER

#### STEP 1

Print this sheet on A4 paper at 100% (1:1) scaling. Once printed, measure the ruler below

- it should be exactly 100mm.

#### STEP 2

Slide an existing ring over the circles below to find the matching size.

# DON'T HAVE A RING?

Cut out the ruler above and hold it around your ring finger, then find the corresponding letter in the circles above. Repeat 3 times to ensure an accurate reading.

# DON'T HAVE A PRINTER?

If you do not have a printer and are using an existing ring to measure against the circles on your computer screen, use the zoom feature to ensure the ruler is true to size.