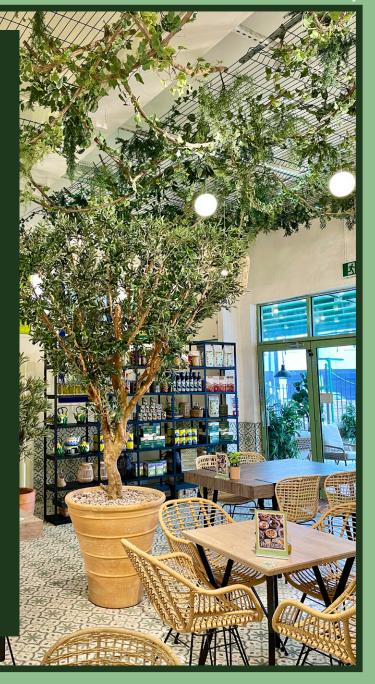

The Terrace Bakery is a bright and open space with Mediterranean olive trees, beautiful tiled floors, and colourful art pieces, located in North Acton.

Talk with us to help you decide which space is right for your needs.

### THE TERRACE BAKERY

#### Capacities

Full venue (indoors) standing: 100
Full venue (indoors) seated: 60

Large Covered Terrace

Beautiful olive trees

Bright Airy Space