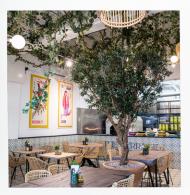

The Terrace Bakery is a bright and open space with Mediterranean olive trees, beautiful tiled floors, and colourful art pieces, located in North Acton.

Talk with us to help you decide which space is right for your needs.

### THE TERRACE BAKERY

#### Capacities

Full venue (indoors) standing: 100
Full venue (indoors) seated: 60

Large Covered Terrace

Beautiful olive trees

Bright Airy Space