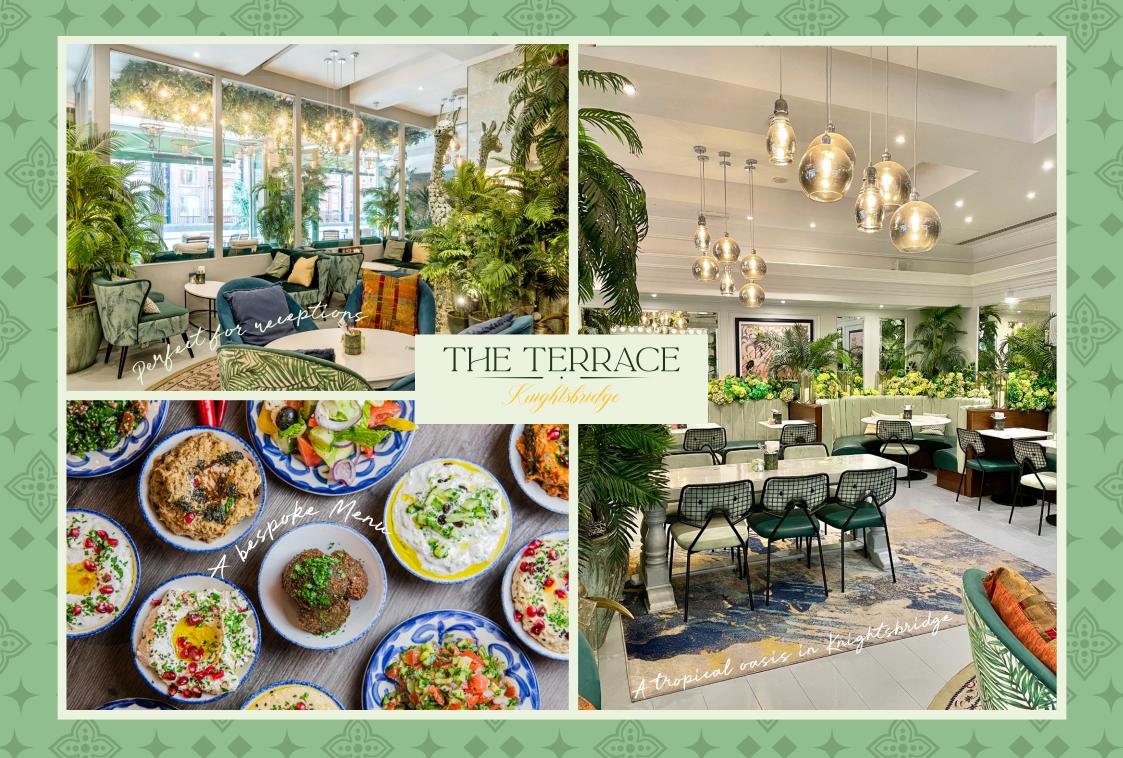

We have two stunning venues to choose from, both perfect event spaces with unique areas that can be adapted to create the perfect setting.

The Terrace Knightsbridge is filled with lush tropical plants and cozy boho soft furnishings, located just off Brompton Road.

### THE TERRACE

Knightsbridge

#### Capacities

Full venue standing: 70 Full venue seated: 55

Cosy covered Terrace

Lush tropical plants

Tropical Boho Decor