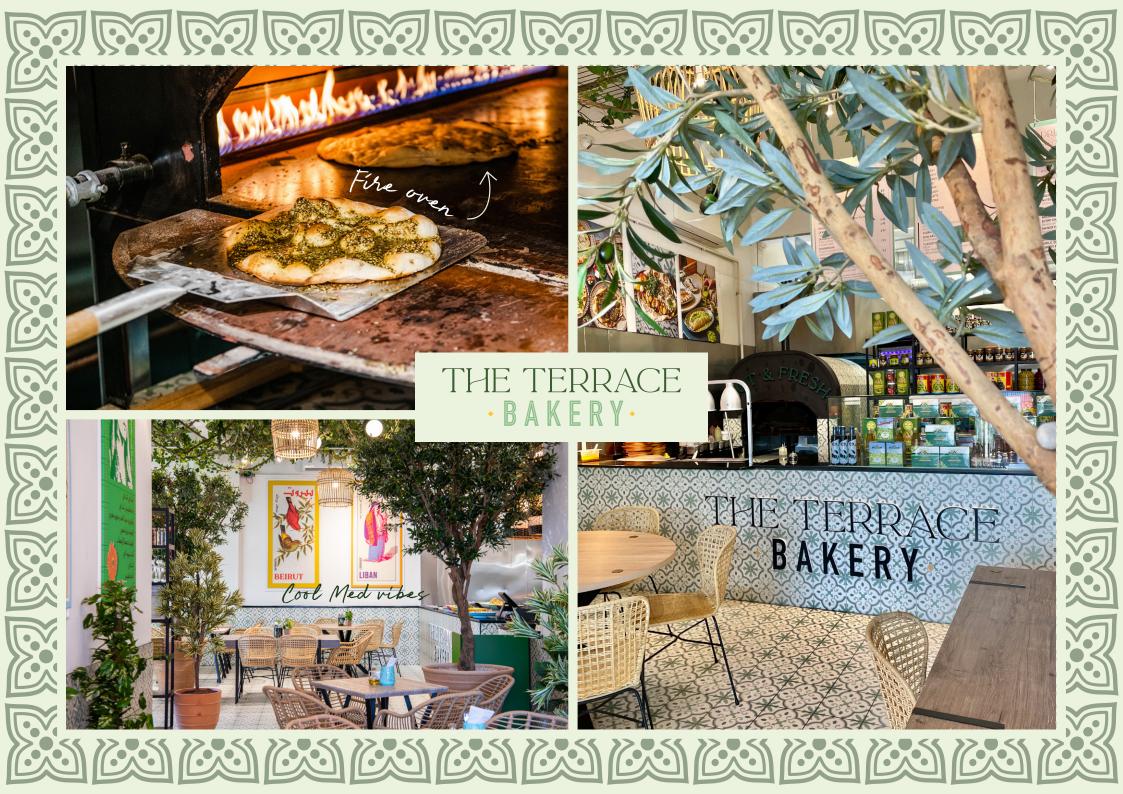

The Terrace Bakery is a bright and open space with Mediterranean olive trees, beautiful tiled floors, and colourful art pieces, located in North Acton.

Talk with us to help you decide which space is right for your needs.

### THE TERRACE BAKERY

#### Capacities

Full venue (indoors) standing: 100
Full venue (indoors) seated: 60

Large Covered Terrace

Beautiful olive trees

Bright Airy Space