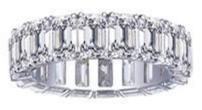

@mariaj.com.au

WEBSITE URL: https://www.mariaj.com.au/

# S

| Ring                          | 3-22  |
|-------------------------------|-------|
| •Solitaire Ring               | 3-11  |
| •Halo Ring                    | 12-13 |
| •Eternity & Three Stone Rings | 14-15 |
| •Couple & Stackable Rings     | 16-17 |
| •Fancy Shape Diamond Rings    | 18-20 |
| •Men Ring                     | 21-22 |
| Earring ······                | 23-24 |
| Necklace ······               | 25-28 |
| Bracelet ·····                | 29    |
| Emerald Jewelry ······        | 30-34 |
| •Ring                         | 30-31 |
| •Earring                      | 32-33 |
| •Necklace                     | 34    |





















# Halo Ring



# Eternity & Three Stone Rings



# Eternity & Three Stone Rings









MS-1010(R)

MS-1011(R)

MS-049(R)

MS-404(R)

# Couple & Stackable Rings



# Couple & Stackable Rings



# Fancy Shape Diamond Rings



# Fancy Shape Diamond Rings



# Fancy Shape Diamond Rings



# Men Ring







MS-174(R)



MS-175(R)

MS-104(R)

MS-023(R)

MS-172(R)



MS-037(R)



MS-171(R)



MS-173(R)



MS-176(R)

# Men Ring





# Earring





### Necklace





# Necklace



# Bracelet



# Emerald Ring



Emerald Ring



# Emerald Earring



# Emerald Earring



# Emerald Necklace

MS-276(N)