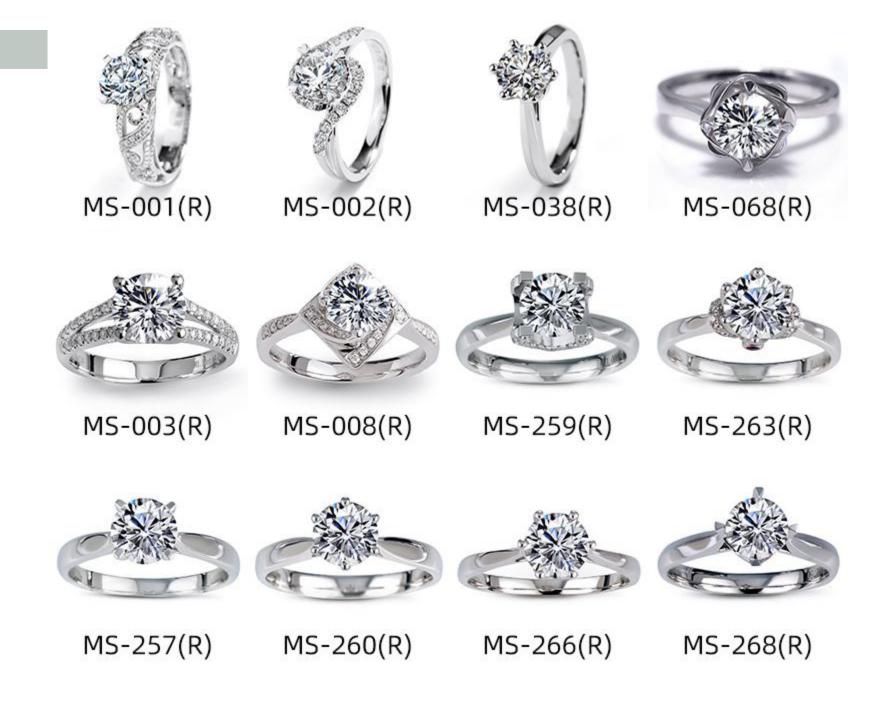

# S

| Ring                          | 3-22  |
|-------------------------------|-------|
| •Solitaire Ring               | 3-11  |
| •Halo Ring                    | 12-13 |
| •Eternity & Three Stone Rings | 14-15 |
| •Couple & Stackable Rings     | 16-17 |
| •Fancy Shape Diamond Rings    | 18-20 |
| •Men Ring                     | 21-22 |
| Earring ······                | 23-24 |
| Necklace ······               | 25-28 |
| Bracelet ·····                | 29    |
| Emerald Jewelry ······        | 30-34 |
| •Ring                         | 30-31 |
| •Earring                      | 32-33 |
| •Necklace                     | 34    |