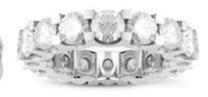

es@mariaj.com.au

WEBSITE URL: https://www.mariaj.com.au/

# S

| Ring                          | 3-22  |
|-------------------------------|-------|
| •Solitaire Ring               | 3-11  |
| •Halo Ring                    | 12-13 |
| •Eternity & Three Stone Rings | 14-15 |
| •Couple & Stackable Rings     | 16-17 |
| •Fancy Shape Diamond Rings    | 18-20 |
| •Men Ring                     | 21-22 |
| Earring ······                | 23-24 |
| Necklace ······               | 25-28 |
| Bracelet ·····                | 29    |
| Emerald Jewelry ······        | 30-34 |
| •Ring                         | 30-31 |
| •Earring                      | 32-33 |
| •Necklace                     | 34    |





















# Halo Ring



# Eternity & Three Stone Rings



# Eternity & Three Stone Rings









MS-1010(R)

MS-1011(R)

MS-049(R)

MS-404(R)

# Couple & Stackable Rings



# Couple & Stackable Rings



# Fancy Shape Diamond Rings



# Fancy Shape Diamond Rings



# Fancy Shape Diamond Rings



# Men Ring







MS-174(R)



MS-175(R)

MS-104(R)

MS-023(R)

MS-172(R)



MS-037(R)



MS-171(R)



MS-173(R)



MS-176(R)

# Men Ring





# Earring





### Necklace





# Necklace



# Bracelet



# Emerald Ring



Emerald Ring



# Emerald Earring



# Emerald Earring



# Emerald Necklace

MS-276(N)