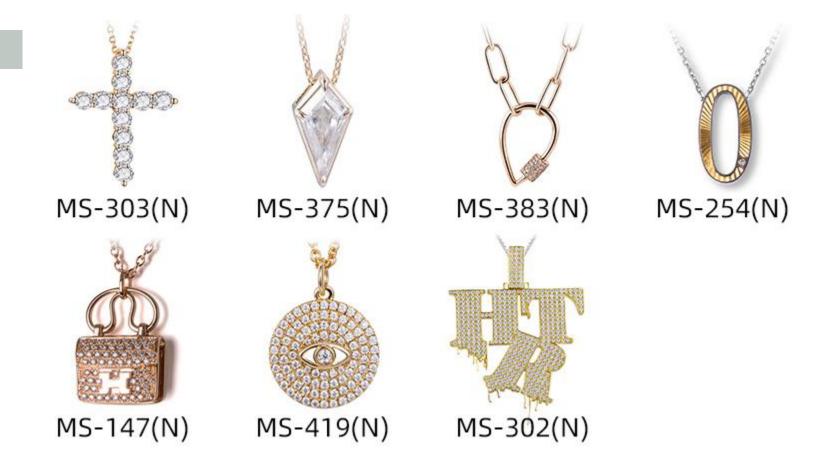

21-22 |
| Earring ······                | 23-24 |
| Necklace ······               | 25-28 |
| Bracelet ·····                | 29    |
| Emerald Jewelry ······        | 30-34 |
| •Ring                         | 30-31 |
| •Earring                      | 32-33 |
| •Necklace                     | 34    |





















# Halo Ring



# Eternity & Three Stone Rings



# Eternity & Three Stone Rings









MS-1010(R)

MS-1011(R)

MS-049(R)

MS-404(R)

# Couple & Stackable Rings



# Couple & Stackable Rings



# Fancy Shape Diamond Rings



# Fancy Shape Diamond Rings



# Fancy Shape Diamond Rings



# Men Ring







MS-174(R)



MS-175(R)

MS-104(R)

MS-023(R)

MS-172(R)



MS-037(R)



MS-171(R)



MS-173(R)



MS-176(R)

# Men Ring





# Earring





### Necklace





# Necklace



# Bracelet



# Emerald Ring



Emerald Ring



# Emerald Earring



# Emerald Earring



# Emerald Necklace

MS-276(N)