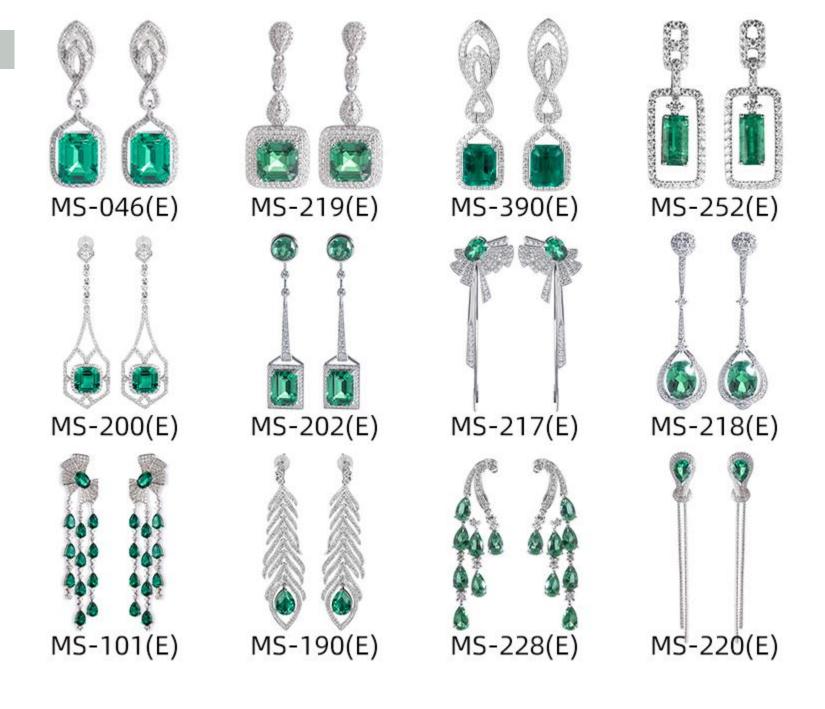

| 25-28 |
| Bracelet ·····                | 29    |
| Emerald Jewelry ······        | 30-34 |
| •Ring                         | 30-31 |
| •Earring                      | 32-33 |
| •Necklace                     | 34    |





















# Halo Ring



# Eternity & Three Stone Rings



# Eternity & Three Stone Rings









MS-1010(R)

MS-1011(R)

MS-049(R)

MS-404(R)

# Couple & Stackable Rings



# Couple & Stackable Rings



# Fancy Shape Diamond Rings



# Fancy Shape Diamond Rings



# Fancy Shape Diamond Rings



# Men Ring







MS-174(R)



MS-175(R)

MS-104(R)

MS-023(R)

MS-172(R)



MS-037(R)



MS-171(R)



MS-173(R)



MS-176(R)

# Men Ring





# Earring





### Necklace





# Necklace



# Bracelet



# Emerald Ring



Emerald Ring



# Emerald Earring



# Emerald Earring



# Emerald Necklace

MS-276(N)