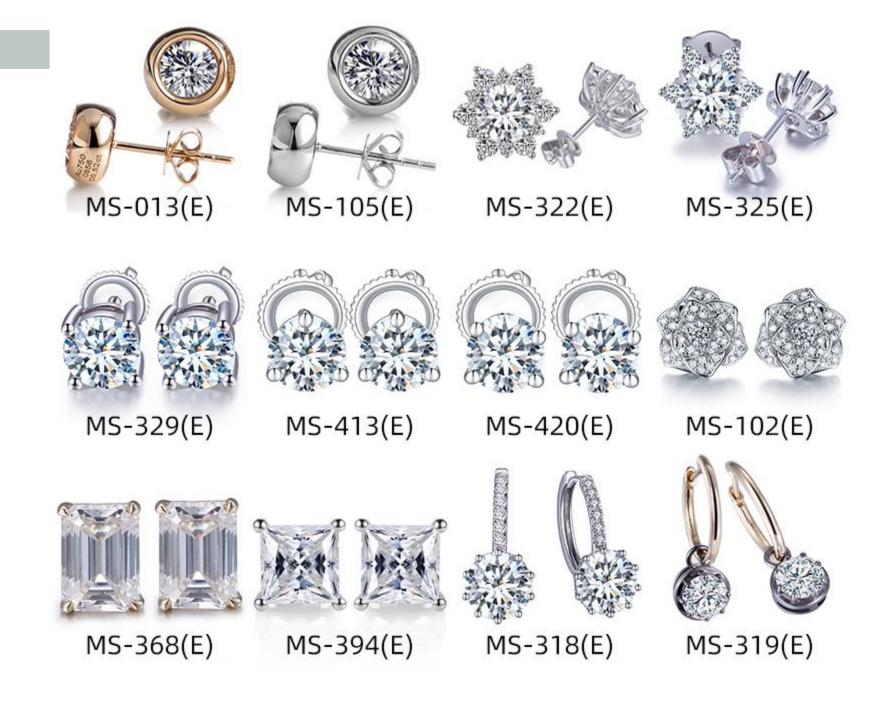

| 18-20 |
| •Men Ring                     | 21-22 |
| Earring ······                | 23-24 |
| Necklace ······               | 25-28 |
| Bracelet ·····                | 29    |
| Emerald Jewelry ······        | 30-34 |
| •Ring                         | 30-31 |
| •Earring                      | 32-33 |
| •Necklace                     | 34    |





















# Halo Ring



# Eternity & Three Stone Rings



# Eternity & Three Stone Rings









MS-1010(R)

MS-1011(R)

MS-049(R)

MS-404(R)

# Couple & Stackable Rings



# Couple & Stackable Rings



# Fancy Shape Diamond Rings



# Fancy Shape Diamond Rings



# Fancy Shape Diamond Rings



# Men Ring







MS-174(R)



MS-175(R)

MS-104(R)

MS-023(R)

MS-172(R)



MS-037(R)



MS-171(R)



MS-173(R)



MS-176(R)

# Men Ring





# Earring





### Necklace





# Necklace



# Bracelet



# Emerald Ring



Emerald Ring



# Emerald Earring



# Emerald Earring



# Emerald Necklace

MS-276(N)