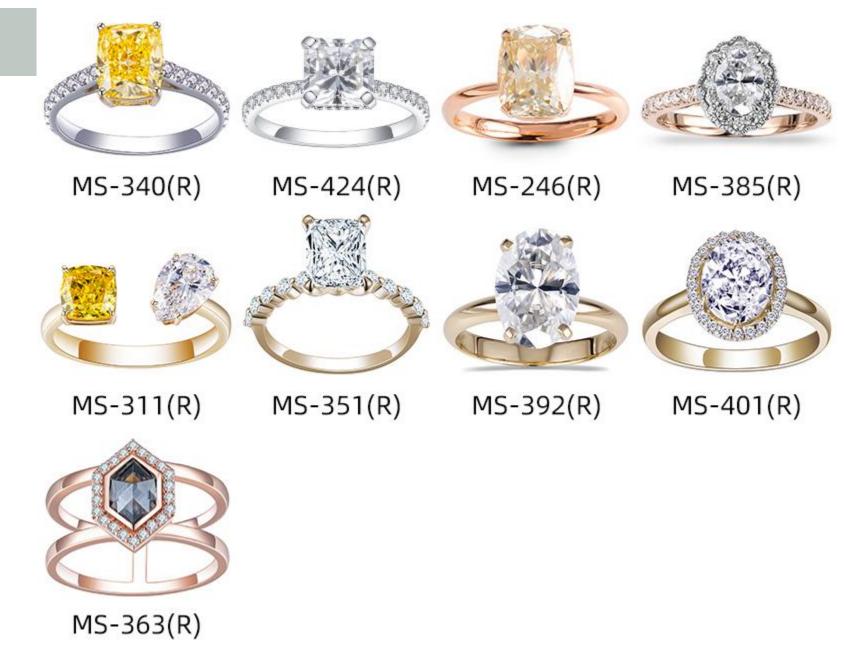

g                    | 12-13 |
| •Eternity & Three Stone Rings | 14-15 |
| •Couple & Stackable Rings     | 16-17 |
| •Fancy Shape Diamond Rings    | 18-20 |
| •Men Ring                     | 21-22 |
| Earring ······                | 23-24 |
| Necklace ······               | 25-28 |
| Bracelet ·····                | 29    |
| Emerald Jewelry ······        | 30-34 |
| •Ring                         | 30-31 |
| •Earring                      | 32-33 |
| •Necklace                     | 34    |





















# Halo Ring



# Eternity & Three Stone Rings



# Eternity & Three Stone Rings









MS-1010(R)

MS-1011(R)

MS-049(R)

MS-404(R)

# Couple & Stackable Rings



# Couple & Stackable Rings



# Fancy Shape Diamond Rings



# Fancy Shape Diamond Rings



# Fancy Shape Diamond Rings



# Men Ring







MS-174(R)



MS-175(R)

MS-104(R)

MS-023(R)

MS-172(R)



MS-037(R)



MS-171(R)



MS-173(R)



MS-176(R)

# Men Ring





# Earring





### Necklace





# Necklace



# Bracelet



# Emerald Ring



Emerald Ring



# Emerald Earring



# Emerald Earring



# Emerald Necklace

MS-276(N)