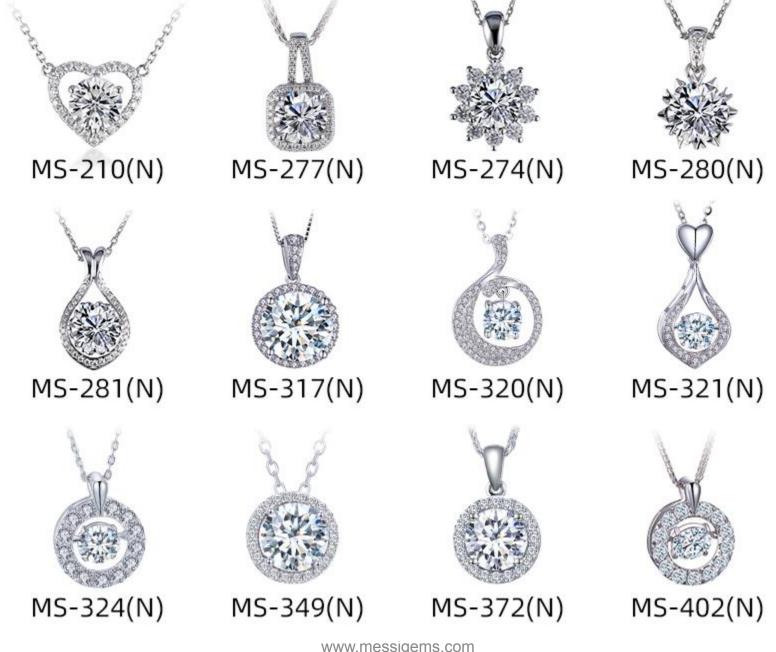

| 21-22 |
| Earring ······                | 23-24 |
| Necklace ······               | 25-28 |
| Bracelet ·····                | 29    |
| Emerald Jewelry ······        | 30-34 |
| •Ring                         | 30-31 |
| •Earring                      | 32-33 |
| •Necklace                     | 34    |





















# Halo Ring



# Eternity & Three Stone Rings



# Eternity & Three Stone Rings









MS-1010(R)

MS-1011(R)

MS-049(R)

MS-404(R)

# Couple & Stackable Rings



# Couple & Stackable Rings



# Fancy Shape Diamond Rings



# Fancy Shape Diamond Rings



# Fancy Shape Diamond Rings



# Men Ring







MS-174(R)



MS-175(R)

MS-104(R)

MS-023(R)

MS-172(R)



MS-037(R)



MS-171(R)



MS-173(R)



MS-176(R)

# Men Ring





# Earring





### Necklace





# Necklace



# Bracelet



# Emerald Ring



Emerald Ring



# Emerald Earring



# Emerald Earring



# Emerald Necklace

MS-276(N)