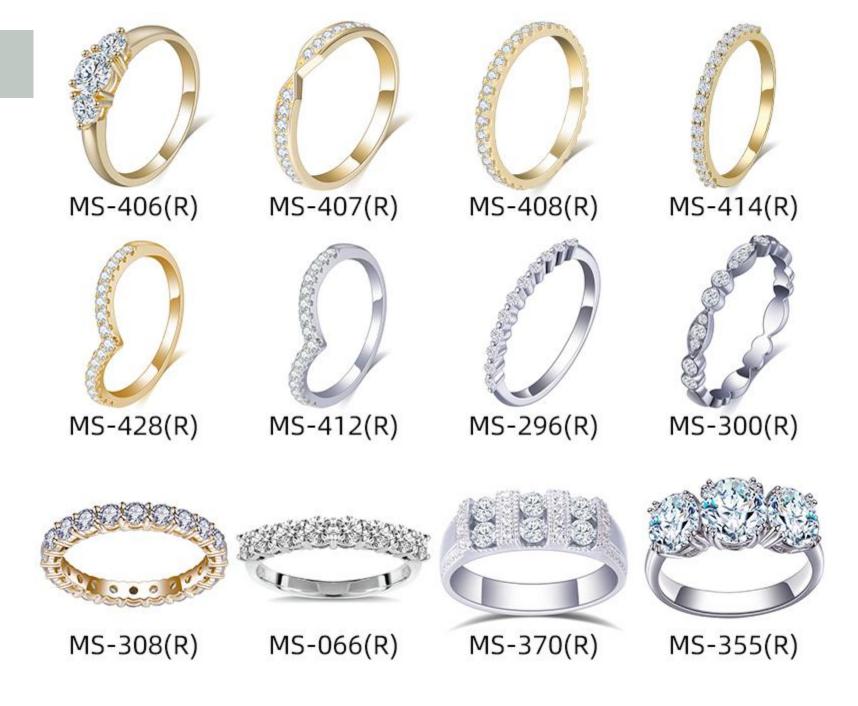

WHATS APP: +61 404 428 714

EMAIL: sales@mariaj.com.au

WEBSITE URL: https://www.mariaj.com.au/

# S

| Ring                          | 3-22  |
|-------------------------------|-------|
| •Solitaire Ring               | 3-11  |
| •Halo Ring                    | 12-13 |
| •Eternity & Three Stone Rings | 14-15 |
| •Couple & Stackable Rings     | 16-17 |
| •Fancy Shape Diamond Rings    | 18-20 |
| •Men Ring                     | 21-22 |
| Earring ······                | 23-24 |
| Necklace ······               | 25-28 |
| Bracelet ·····                | 29    |
| Emerald Jewelry ······        | 30-34 |
| •Ring                         | 30-31 |
| •Earring                      | 32-33 |
| •Necklace                     | 34    |





















# Halo Ring



# Eternity & Three Stone Rings



# Eternity & Three Stone Rings









MS-1010(R)

MS-1011(R)

MS-049(R)

MS-404(R)

# Couple & Stackable Rings



# Couple & Stackable Rings



# Fancy Shape Diamond Rings



# Fancy Shape Diamond Rings



# Fancy Shape Diamond Rings



# Men Ring







MS-174(R)



MS-175(R)

MS-104(R)

MS-023(R)

MS-172(R)



MS-037(R)



MS-171(R)



MS-173(R)



MS-176(R)

# Men Ring





# Earring





### Necklace





# Necklace



# Bracelet



# Emerald Ring



Emerald Ring



# Emerald Earring



# Emerald Earring



# Emerald Necklace

MS-276(N)