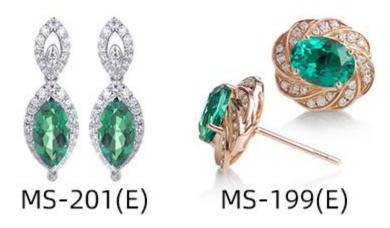

|
| Bracelet ·····                | 29    |
| Emerald Jewelry ······        | 30-34 |
| •Ring                         | 30-31 |
| •Earring                      | 32-33 |
| •Necklace                     | 34    |





















# Halo Ring



# Eternity & Three Stone Rings



# Eternity & Three Stone Rings









MS-1010(R)

MS-1011(R)

MS-049(R)

MS-404(R)

# Couple & Stackable Rings



# Couple & Stackable Rings



# Fancy Shape Diamond Rings



# Fancy Shape Diamond Rings



# Fancy Shape Diamond Rings



# Men Ring







MS-174(R)



MS-175(R)

MS-104(R)

MS-023(R)

MS-172(R)



MS-037(R)



MS-171(R)



MS-173(R)



MS-176(R)

# Men Ring





# Earring





### Necklace





# Necklace



# Bracelet



# Emerald Ring



Emerald Ring



# Emerald Earring



# Emerald Earring



# Emerald Necklace

MS-276(N)