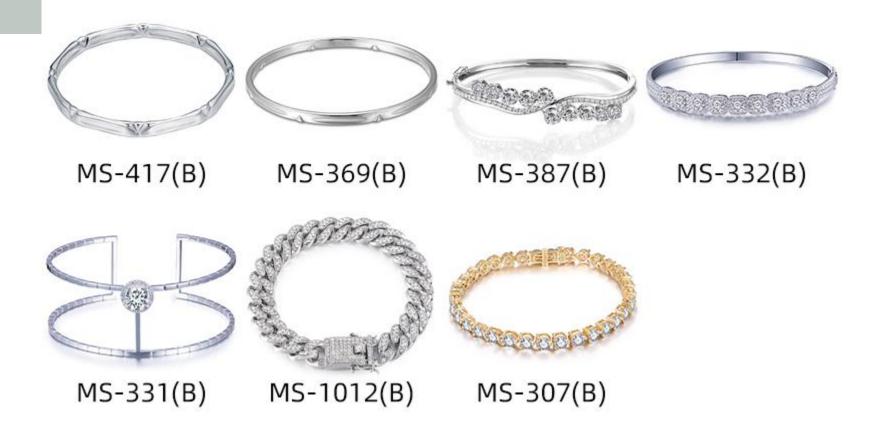

ring ······                | 23-24 |
| Necklace ······               | 25-28 |
| Bracelet ·····                | 29    |
| Emerald Jewelry ······        | 30-34 |
| •Ring                         | 30-31 |
| •Earring                      | 32-33 |
| •Necklace                     | 34    |





















# Halo Ring



# Eternity & Three Stone Rings



# Eternity & Three Stone Rings









MS-1010(R)

MS-1011(R)

MS-049(R)

MS-404(R)

# Couple & Stackable Rings



# Couple & Stackable Rings



# Fancy Shape Diamond Rings



# Fancy Shape Diamond Rings



# Fancy Shape Diamond Rings



# Men Ring







MS-174(R)



MS-175(R)

MS-104(R)

MS-023(R)

MS-172(R)



MS-037(R)



MS-171(R)



MS-173(R)



MS-176(R)

# Men Ring





# Earring





### Necklace





# Necklace



# Bracelet



# Emerald Ring



Emerald Ring



# Emerald Earring



# Emerald Earring



# Emerald Necklace

MS-276(N)