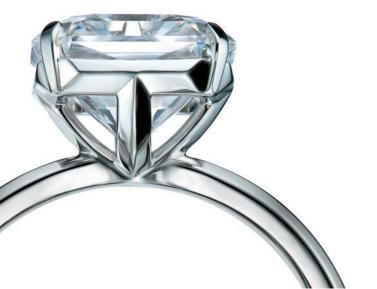

# S

| Ring                          | 3-22  |
|-------------------------------|-------|
| •Solitaire Ring               | 3-11  |
| •Halo Ring                    | 12-13 |
| •Eternity & Three Stone Rings | 14-15 |
| •Couple & Stackable Rings     | 16-17 |
| •Fancy Shape Diamond Rings    | 18-20 |
| •Men Ring                     | 21-22 |
| Earring ······                | 23-24 |
| Necklace ······               | 25-28 |
| Bracelet ·····                | 29    |
| Emerald Jewelry ······        | 30-34 |
| •Ring                         | 30-31 |
| •Earring                      | 32-33 |
| •Necklace                     | 34    |