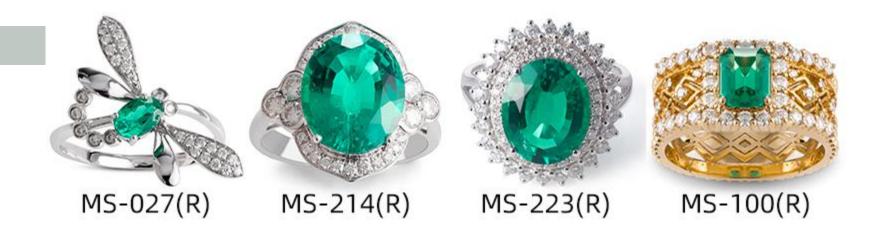

|
| Necklace ······               | 25-28 |
| Bracelet ·····                | 29    |
| Emerald Jewelry ······        | 30-34 |
| •Ring                         | 30-31 |
| •Earring                      | 32-33 |
| •Necklace                     | 34    |





















# Halo Ring



# Eternity & Three Stone Rings



# Eternity & Three Stone Rings









MS-1010(R)

MS-1011(R)

MS-049(R)

MS-404(R)

# Couple & Stackable Rings



# Couple & Stackable Rings



# Fancy Shape Diamond Rings



# Fancy Shape Diamond Rings



# Fancy Shape Diamond Rings



# Men Ring







MS-174(R)



MS-175(R)

MS-104(R)

MS-023(R)

MS-172(R)



MS-037(R)



MS-171(R)



MS-173(R)



MS-176(R)

# Men Ring





# Earring





### Necklace





# Necklace



# Bracelet



# Emerald Ring



Emerald Ring



# Emerald Earring



# Emerald Earring



# Emerald Necklace

MS-276(N)