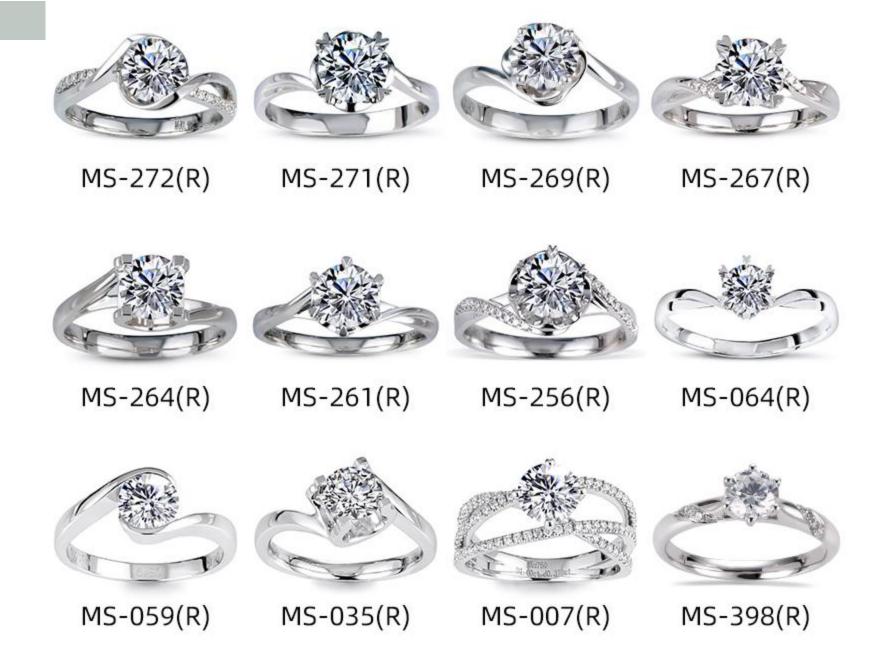

# S

| Ring                          | 3-22  |
|-------------------------------|-------|
| •Solitaire Ring               | 3-11  |
| •Halo Ring                    | 12-13 |
| •Eternity & Three Stone Rings | 14-15 |
| •Couple & Stackable Rings     | 16-17 |
| •Fancy Shape Diamond Rings    | 18-20 |
| •Men Ring                     | 21-22 |
| Earring ······                | 23-24 |
| Necklace ······               | 25-28 |
| Bracelet ·····                | 29    |
| Emerald Jewelry ······        | 30-34 |
| •Ring                         | 30-31 |
| •Earring                      | 32-33 |
| •Necklace                     | 34    |