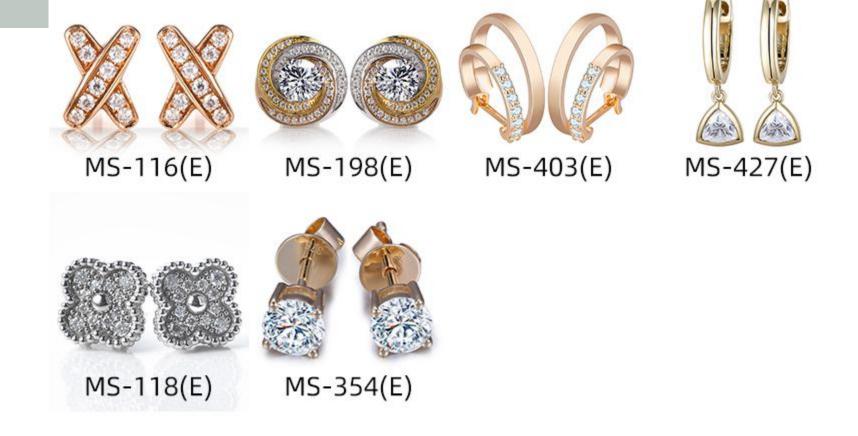

| •Men Ring                     | 21-22 |
| Earring ······                | 23-24 |
| Necklace ······               | 25-28 |
| Bracelet ·····                | 29    |
| Emerald Jewelry ······        | 30-34 |
| •Ring                         | 30-31 |
| •Earring                      | 32-33 |
| •Necklace                     | 34    |





















# Halo Ring



# Eternity & Three Stone Rings



# Eternity & Three Stone Rings









MS-1010(R)

MS-1011(R)

MS-049(R)

MS-404(R)

# Couple & Stackable Rings



# Couple & Stackable Rings



# Fancy Shape Diamond Rings



# Fancy Shape Diamond Rings



# Fancy Shape Diamond Rings



# Men Ring







MS-174(R)



MS-175(R)

MS-104(R)

MS-023(R)

MS-172(R)



MS-037(R)



MS-171(R)



MS-173(R)



MS-176(R)

# Men Ring





# Earring





### Necklace





# Necklace



# Bracelet



# Emerald Ring



Emerald Ring



# Emerald Earring



# Emerald Earring



# Emerald Necklace

MS-276(N)