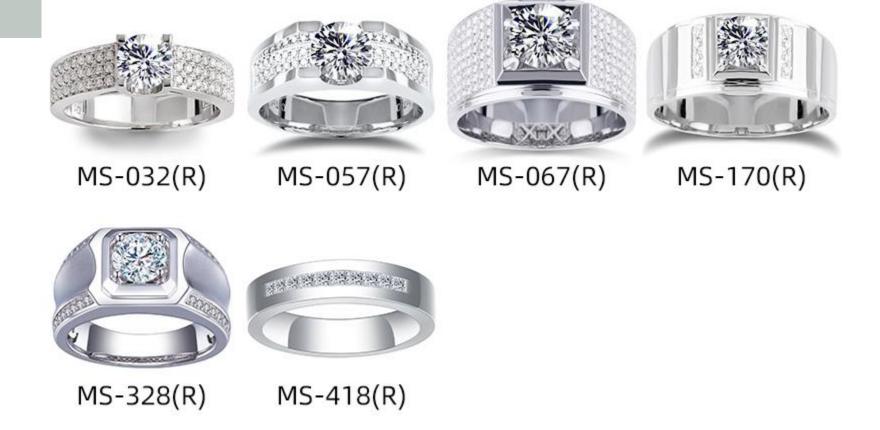

gs    | 18-20 |
| •Men Ring                     | 21-22 |
| Earring ······                | 23-24 |
| Necklace ······               | 25-28 |
| Bracelet ·····                | 29    |
| Emerald Jewelry ······        | 30-34 |
| •Ring                         | 30-31 |
| •Earring                      | 32-33 |
| •Necklace                     | 34    |





















# Halo Ring



# Eternity & Three Stone Rings



# Eternity & Three Stone Rings









MS-1010(R)

MS-1011(R)

MS-049(R)

MS-404(R)

# Couple & Stackable Rings



# Couple & Stackable Rings



# Fancy Shape Diamond Rings



# Fancy Shape Diamond Rings



# Fancy Shape Diamond Rings



# Men Ring







MS-174(R)



MS-175(R)

MS-104(R)

MS-023(R)

MS-172(R)



MS-037(R)



MS-171(R)



MS-173(R)



MS-176(R)

# Men Ring





# Earring





### Necklace





# Necklace



# Bracelet



# Emerald Ring



Emerald Ring



# Emerald Earring



# Emerald Earring



# Emerald Necklace

MS-276(N)