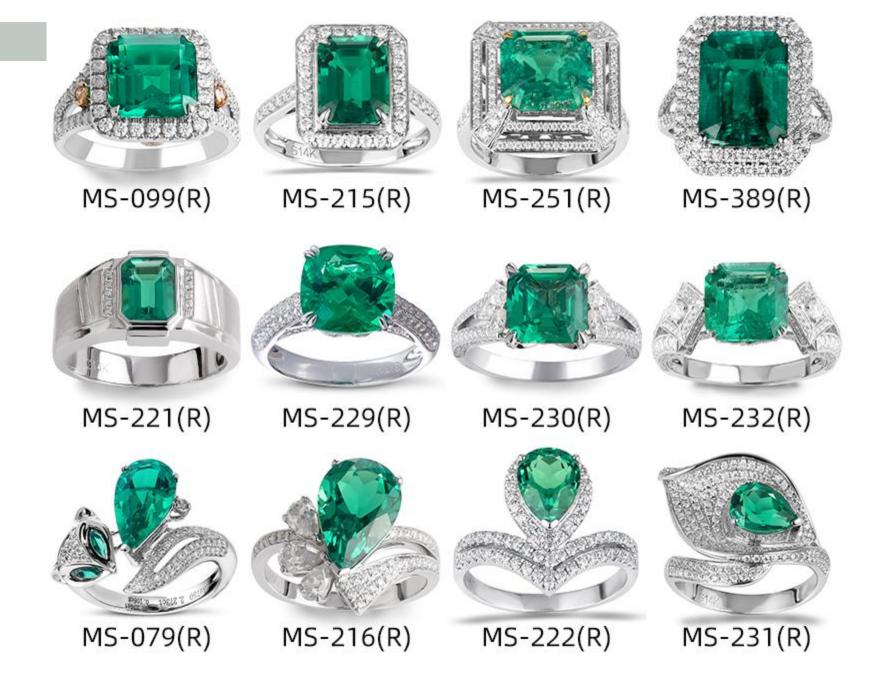

| 23-24 |
| Necklace ······               | 25-28 |
| Bracelet ·····                | 29    |
| Emerald Jewelry ······        | 30-34 |
| •Ring                         | 30-31 |
| •Earring                      | 32-33 |
| •Necklace                     | 34    |





















# Halo Ring



# Eternity & Three Stone Rings



# Eternity & Three Stone Rings









MS-1010(R)

MS-1011(R)

MS-049(R)

MS-404(R)

# Couple & Stackable Rings



# Couple & Stackable Rings



# Fancy Shape Diamond Rings



# Fancy Shape Diamond Rings



# Fancy Shape Diamond Rings



# Men Ring







MS-174(R)



MS-175(R)

MS-104(R)

MS-023(R)

MS-172(R)



MS-037(R)



MS-171(R)



MS-173(R)



MS-176(R)

# Men Ring





# Earring





### Necklace





# Necklace



# Bracelet



# Emerald Ring



Emerald Ring



# Emerald Earring



# Emerald Earring



# Emerald Necklace

MS-276(N)