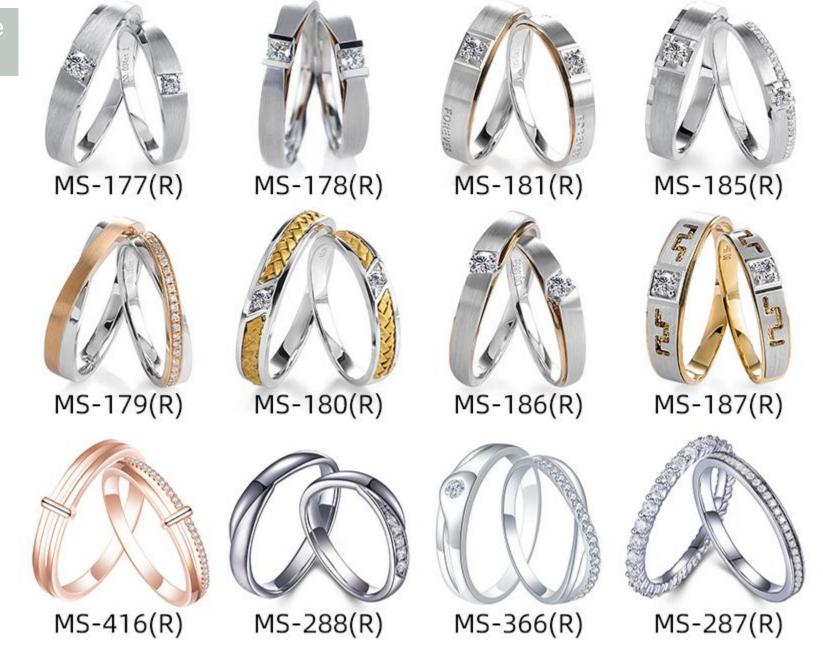

| 3-22  |
|-------------------------------|-------|
| •Solitaire Ring               | 3-11  |
| •Halo Ring                    | 12-13 |
| •Eternity & Three Stone Rings | 14-15 |
| •Couple & Stackable Rings     | 16-17 |
| •Fancy Shape Diamond Rings    | 18-20 |
| •Men Ring                     | 21-22 |
| Earring ······                | 23-24 |
| Necklace ······               | 25-28 |
| Bracelet ·····                | 29    |
| Emerald Jewelry ······        | 30-34 |
| •Ring                         | 30-31 |
| •Earring                      | 32-33 |
| •Necklace                     | 34    |





















# Halo Ring



# Eternity & Three Stone Rings



# Eternity & Three Stone Rings









MS-1010(R)

MS-1011(R)

MS-049(R)

MS-404(R)

# Couple & Stackable Rings



# Couple & Stackable Rings



# Fancy Shape Diamond Rings



# Fancy Shape Diamond Rings



# Fancy Shape Diamond Rings



# Men Ring







MS-174(R)



MS-175(R)

MS-104(R)

MS-023(R)

MS-172(R)



MS-037(R)



MS-171(R)



MS-173(R)



MS-176(R)

# Men Ring





# Earring





### Necklace





# Necklace



# Bracelet



# Emerald Ring



Emerald Ring



# Emerald Earring



# Emerald Earring



# Emerald Necklace

MS-276(N)