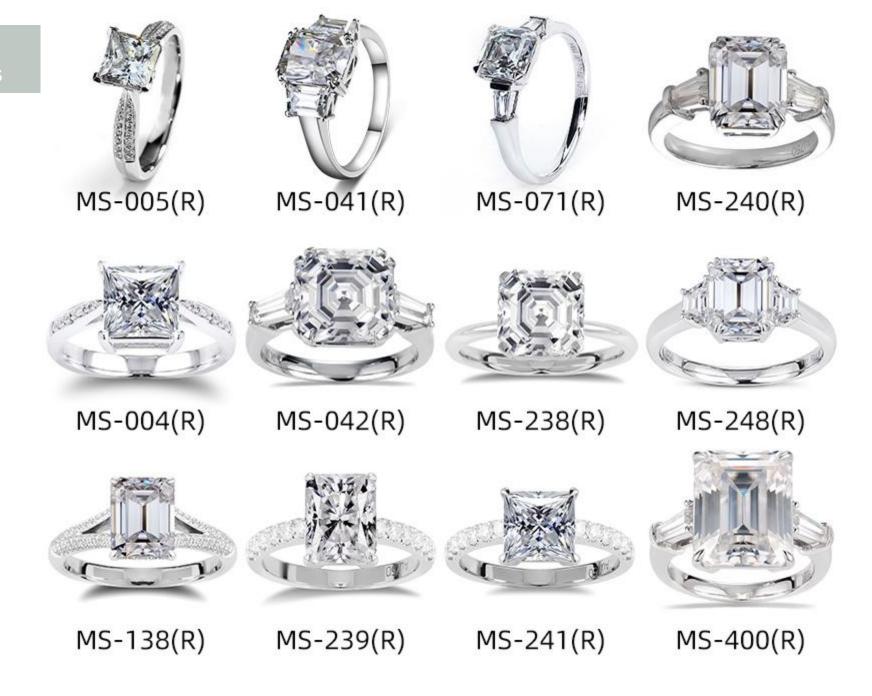

-------|
| •Solitaire Ring               | 3-11  |
| •Halo Ring                    | 12-13 |
| •Eternity & Three Stone Rings | 14-15 |
| •Couple & Stackable Rings     | 16-17 |
| •Fancy Shape Diamond Rings    | 18-20 |
| •Men Ring                     | 21-22 |
| Earring ······                | 23-24 |
| Necklace ······               | 25-28 |
| Bracelet ·····                | 29    |
| Emerald Jewelry ······        | 30-34 |
| •Ring                         | 30-31 |
| •Earring                      | 32-33 |
| •Necklace                     | 34    |





















# Halo Ring



# Eternity & Three Stone Rings



# Eternity & Three Stone Rings









MS-1010(R)

MS-1011(R)

MS-049(R)

MS-404(R)

# Couple & Stackable Rings



# Couple & Stackable Rings



# Fancy Shape Diamond Rings



# Fancy Shape Diamond Rings



# Fancy Shape Diamond Rings



# Men Ring







MS-174(R)



MS-175(R)

MS-104(R)

MS-023(R)

MS-172(R)



MS-037(R)



MS-171(R)



MS-173(R)



MS-176(R)

# Men Ring





# Earring





### Necklace





# Necklace



# Bracelet



# Emerald Ring



Emerald Ring



# Emerald Earring



# Emerald Earring



# Emerald Necklace

MS-276(N)