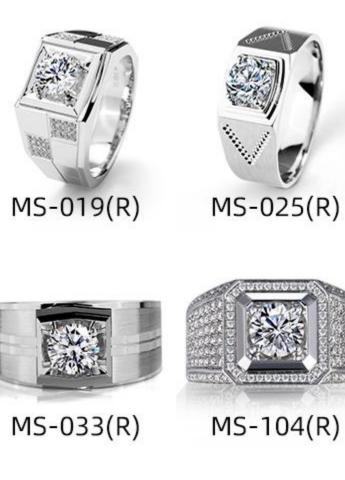

# Men Ring

MS-174(R)

MS-175(R)

MS-104(R)

MS-023(R)

MS-172(R)

MS-037(R)

MS-171(R)

MS-173(R)

MS-176(R)

# Men Ring