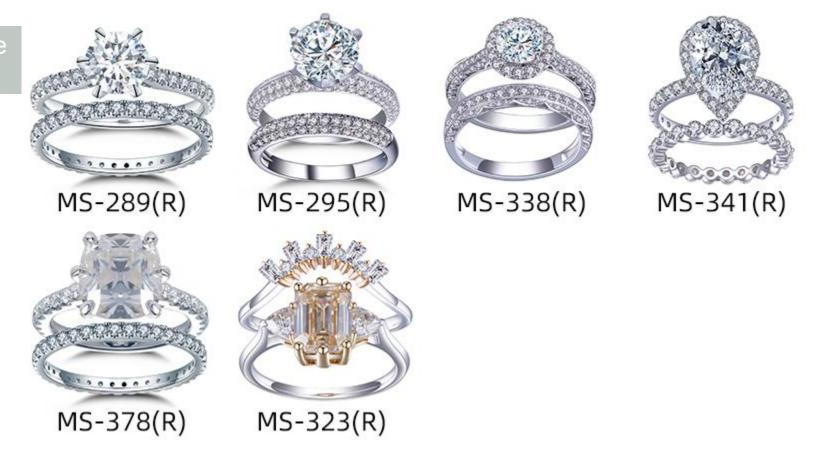

------------------------------|-------|
| •Solitaire Ring               | 3-11  |
| •Halo Ring                    | 12-13 |
| •Eternity & Three Stone Rings | 14-15 |
| •Couple & Stackable Rings     | 16-17 |
| •Fancy Shape Diamond Rings    | 18-20 |
| •Men Ring                     | 21-22 |
| Earring ······                | 23-24 |
| Necklace ······               | 25-28 |
| Bracelet ·····                | 29    |
| Emerald Jewelry ······        | 30-34 |
| •Ring                         | 30-31 |
| •Earring                      | 32-33 |
| •Necklace                     | 34    |





















# Halo Ring



# Eternity & Three Stone Rings



# Eternity & Three Stone Rings









MS-1010(R)

MS-1011(R)

MS-049(R)

MS-404(R)

# Couple & Stackable Rings



# Couple & Stackable Rings



# Fancy Shape Diamond Rings



# Fancy Shape Diamond Rings



# Fancy Shape Diamond Rings



# Men Ring







MS-174(R)



MS-175(R)

MS-104(R)

MS-023(R)

MS-172(R)



MS-037(R)



MS-171(R)



MS-173(R)



MS-176(R)

# Men Ring





# Earring





### Necklace





# Necklace



# Bracelet



# Emerald Ring



Emerald Ring



# Emerald Earring



# Emerald Earring



# Emerald Necklace

MS-276(N)