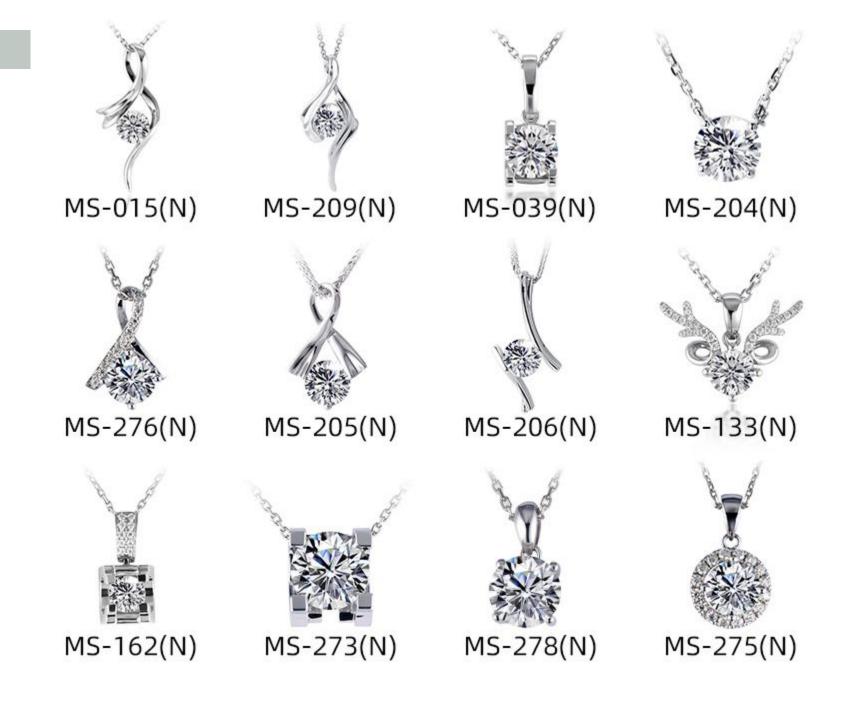

•Men Ring                     | 21-22 |
| Earring ······                | 23-24 |
| Necklace ······               | 25-28 |
| Bracelet ·····                | 29    |
| Emerald Jewelry ······        | 30-34 |
| •Ring                         | 30-31 |
| •Earring                      | 32-33 |
| •Necklace                     | 34    |





















# Halo Ring



# Eternity & Three Stone Rings



# Eternity & Three Stone Rings









MS-1010(R)

MS-1011(R)

MS-049(R)

MS-404(R)

# Couple & Stackable Rings



# Couple & Stackable Rings



# Fancy Shape Diamond Rings



# Fancy Shape Diamond Rings



# Fancy Shape Diamond Rings



# Men Ring







MS-174(R)



MS-175(R)

MS-104(R)

MS-023(R)

MS-172(R)



MS-037(R)



MS-171(R)



MS-173(R)



MS-176(R)

# Men Ring





# Earring





### Necklace





# Necklace



# Bracelet



# Emerald Ring



Emerald Ring



# Emerald Earring



# Emerald Earring



# Emerald Necklace

MS-276(N)