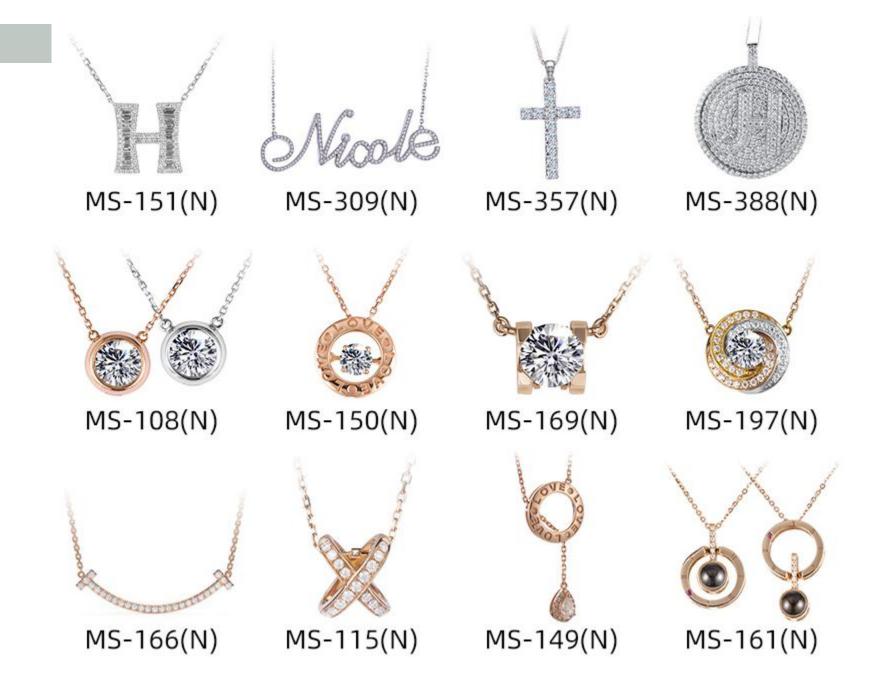

| 21-22 |
| Earring ······                | 23-24 |
| Necklace ······               | 25-28 |
| Bracelet ·····                | 29    |
| Emerald Jewelry ······        | 30-34 |
| •Ring                         | 30-31 |
| •Earring                      | 32-33 |
| •Necklace                     | 34    |





















# Halo Ring



# Eternity & Three Stone Rings



# Eternity & Three Stone Rings









MS-1010(R)

MS-1011(R)

MS-049(R)

MS-404(R)

# Couple & Stackable Rings



# Couple & Stackable Rings



# Fancy Shape Diamond Rings



# Fancy Shape Diamond Rings



# Fancy Shape Diamond Rings



# Men Ring







MS-174(R)



MS-175(R)

MS-104(R)

MS-023(R)

MS-172(R)



MS-037(R)



MS-171(R)



MS-173(R)



MS-176(R)

# Men Ring





# Earring





### Necklace





# Necklace



# Bracelet



# Emerald Ring



Emerald Ring



# Emerald Earring



# Emerald Earring



# Emerald Necklace

MS-276(N)