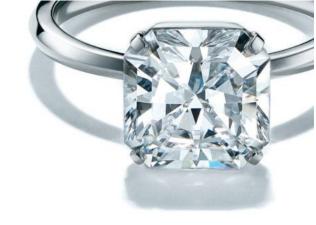

# S

| Ring                          | 3-22  |
|-------------------------------|-------|
| •Solitaire Ring               | 3-11  |
| •Halo Ring                    | 12-13 |
| •Eternity & Three Stone Rings | 14-15 |
| •Couple & Stackable Rings     | 16-17 |
| •Fancy Shape Diamond Rings    | 18-20 |
| •Men Ring                     | 21-22 |
| Earring ······                | 23-24 |
| Necklace ······               | 25-28 |
| Bracelet ·····                | 29    |
| Emerald Jewelry ······        | 30-34 |
| •Ring                         | 30-31 |
| •Earring                      | 32-33 |
| •Necklace                     | 34    |