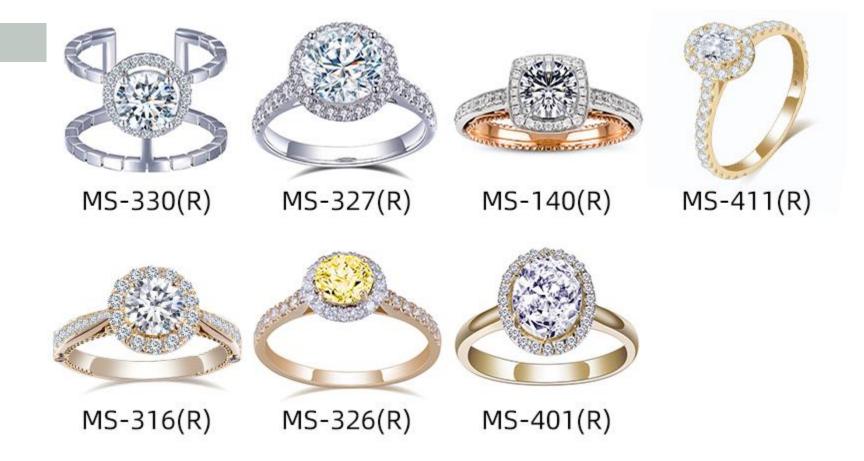

# JEWELRY CATALOG



WHATS APP: +61 404 428 714

EMAIL: sales@mariaj.com.au

WEBSITE URL: https://www.mariaj.com.au/

# S

| Ring                          | 3-22  |
|-------------------------------|-------|
| •Solitaire Ring               | 3-11  |
| •Halo Ring                    | 12-13 |
| •Eternity & Three Stone Rings | 14-15 |
| •Couple & Stackable Rings     | 16-17 |
| •Fancy Shape Diamond Rings    | 18-20 |
| •Men Ring                     | 21-22 |
| Earring ······                | 23-24 |
| Necklace ······               | 25-28 |
| Bracelet ·····                | 29    |
| Emerald Jewelry ······        | 30-34 |
| •Ring                         | 30-31 |
| •Earring                      | 32-33 |
| •Necklace                     | 34    |





















# Halo Ring



# Eternity & Three Stone Rings



# Eternity & Three Stone Rings









MS-1010(R)

MS-1011(R)

MS-049(R)

MS-404(R)

# Couple & Stackable Rings



# Couple & Stackable Rings



# Fancy Shape Diamond Rings



# Fancy Shape Diamond Rings



# Fancy Shape Diamond Rings



# Men Ring







MS-174(R)



MS-175(R)

MS-104(R)

MS-023(R)

MS-172(R)



MS-037(R)



MS-171(R)



MS-173(R)



MS-176(R)

# Men Ring





# Earring





### Necklace





# Necklace



# Bracelet



# Emerald Ring



Emerald Ring



# Emerald Earring



# Emerald Earring



# Emerald Necklace

MS-276(N)