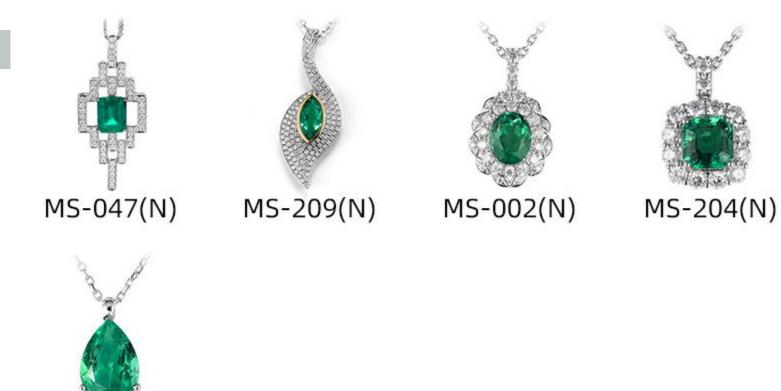

| 29    |
| Emerald Jewelry ······        | 30-34 |
| •Ring                         | 30-31 |
| •Earring                      | 32-33 |
| •Necklace                     | 34    |





















# Halo Ring



# Eternity & Three Stone Rings



# Eternity & Three Stone Rings









MS-1010(R)

MS-1011(R)

MS-049(R)

MS-404(R)

# Couple & Stackable Rings



# Couple & Stackable Rings



# Fancy Shape Diamond Rings



# Fancy Shape Diamond Rings



# Fancy Shape Diamond Rings



# Men Ring







MS-174(R)



MS-175(R)

MS-104(R)

MS-023(R)

MS-172(R)



MS-037(R)



MS-171(R)



MS-173(R)



MS-176(R)

# Men Ring





# Earring





### Necklace





# Necklace



# Bracelet



# Emerald Ring



Emerald Ring



# Emerald Earring



# Emerald Earring



# Emerald Necklace

MS-276(N)