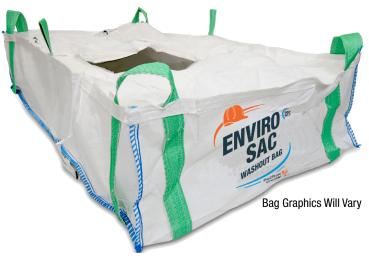

The Envirosac<sup>®</sup> Large Hopper Washout Bag captures big loads without a frame. Perfect for when you want to safely wash out your concrete boom and line pumps.

## Features:

- Adheres to environmental regulations
- Strength-tested, tear-resistant woven
  polypropylene
- Slides under pump hoppers
- Partially-enclosed top keeps material contained during transport
- Small center opening minimizes spillage
- Chain-stitched waterproof liner prevents liquids from seeping
- Reinforced overlock stitching adds extra strength
  and structure
- Extra sturdy reinforced poly straps for forklift portability