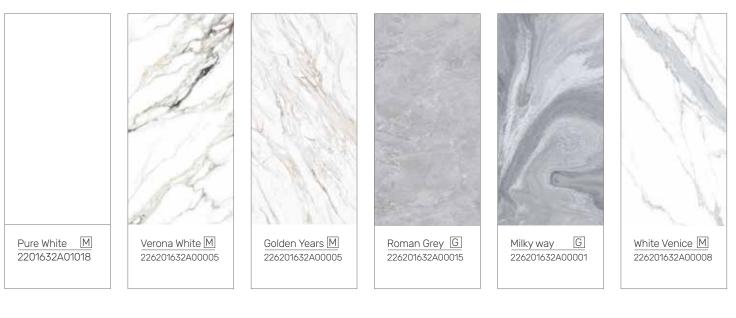

# Regular Products

### Surface:

Polish | Matt | Granular | Texture

Size:1000x1000x6mm | 600x1200x6mm | 800x1400x6mm | 750x1500x9mm | 900x1800x6mm | 1200x2400x6mm | 1600x3200x12mm

M Matt

T Texture T<sup>2</sup> Texture2

ıre2 G Granular