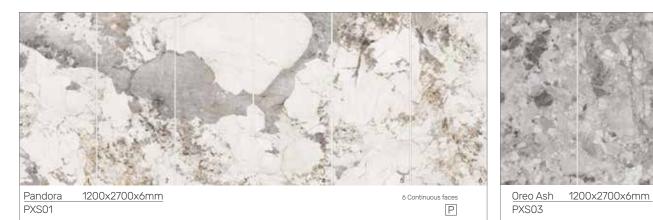

# OMD Products

Surface:

**\*ODM** (original design manufacturer) Fantaci ODMs make it possible for you to get a product to market without having to completely design the

Polish | Matt | Granular | Soft Polish | Texture

Size : 1000x1000x6mm | 600x1200x6mm | 800x1400x6mm | 900x1800x6mm | 800x2600x6mm | 1200x2700x6mm

3 Continuous faces

Ρ