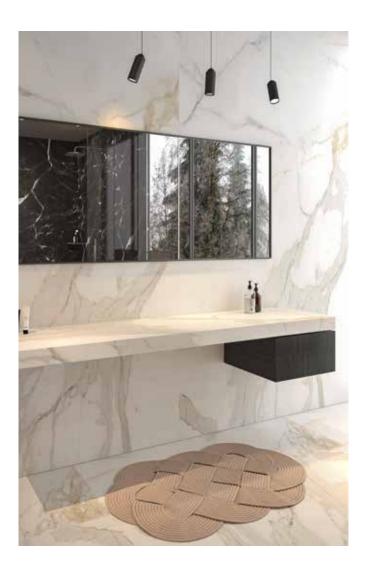

ntibacterial nanozinc oxide catalyst (ZnO) in the glaze, once attached to the surface of the tile, in order to achieve a comprehensive, sustained, safety, efficiency and clean antibacterial function and long-term lasting effect.

#### AUTHORITATIVE TESTING AND CERTIFICATION

Through the testing and Certification of international authorities Safe and reliable







# Regular Products

### Surface:

Polish | Matt | Granular | Texture



Size:1000x1000x6mm | 600x1200x6mm | 800x1400x6mm | 750x1500x9mm | 900x1800x6mm | 1200x2400x6mm | 1600x3200x12mm





M Matt

T Texture T<sup>2</sup> Texture2

ıre2 G Granular

SP Soft Polish

1600X3200X12mm







2201632B01006



Forest Air G 2201632A00016





Scattered P Shadows 2201632A01060 Translucent serie



Banluo P 2201632A01058 Translucent serie













5 Regular Product







| 80                                                     | 00X1400X6mm                    | P F                            | Polish M Matt                   | T Texture T <sup>2</sup> Texture T Texture | exture2 G Granula               | ar SP Soft Polish                  |
|--------------------------------------------------------|--------------------------------|--------------------------------|---------------------------------|------------------------------------------------------------------------------------------------------------------------------------------------------------------------------------------------------------------------------------------------------------------------------------------------------------------------------------------