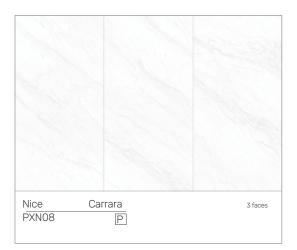

Size : 1000x1000x6mm | 600x1200x6mm | 800x1400x6mm | 900x1800x6mm | 800x2600x6mm | 1200x2700x6mm

3 Continuous faces

Ρ