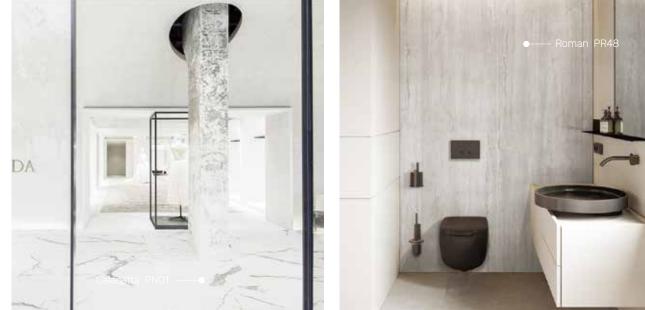

efinition inkjet devices, able to show more of the texture, design variety of external light, to achieve the perfect alternative to a variety of surface decoration materials.

### INORGANIC CATALYST ANTIMICROBIAL TECHNOLOGY

By the addition of antibacterial nanozinc oxide catalyst (ZnO) in the glaze, once attached to the surface of the tile, in order to achieve a comprehensive, sustained, safety, efficiency and clean antibacterial function and long-term lasting effect.

#### AUTHORITATIVE TESTING AND CERTIFICATION

Through the testing and Certification of international authorities Safe and reliable







# Regular Products

### Surface:

Polish | Matt | Granular | Texture



Size:1000x1000x6mm | 600x1200x6mm | 800x1400x6mm | 750x1500x9mm | 900x1800x6mm | 1200x2400x6mm | 1600x3200x12mm





M Matt

T Texture T<sup>2</sup> Texture2

ıre2 G Granular

SP Soft Polish

1600X3200X12mm







2201632B01006



Forest Air G 2201632A00016





Scattered P Shadows 2201632A01060 Translucent serie



Banluo P 2201632A01058 Translucent serie













5 Regular Product







| 80                                                     | 00X1400X6mm                    | P F                            | Polish M Matt                   | T Texture T <sup>2</sup> Texture T Texture | exture2 G Granula               | ar SP Soft Polish                  |
|--------------------------------------------------------|--------------------------------|--------------------------------|---------------------------------|-------------------------------------------------------------------------------------