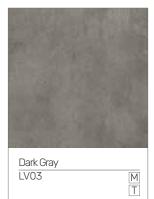

Las Vegas

6faces

M T

Light Gray LV02

6faces

750X1500X9mm

P Polish M Matt

Matt T Texture T