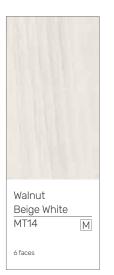

Cara Black
PN07
P
14 faces

Wood Blends MT06 M

| Walliut     |   |
|-------------|---|
| Light Brown |   |
| MT15        | Μ |
|             |   |
| 6 faces     |   |

6 faces