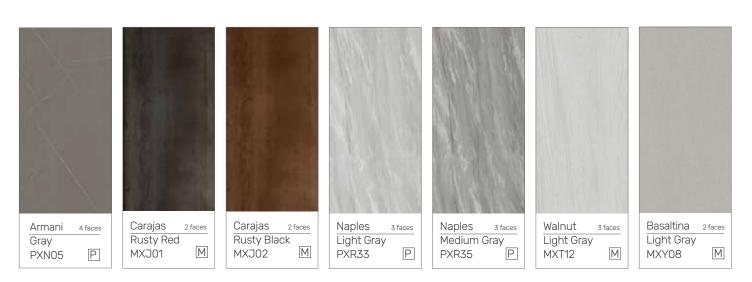

### Surface:

Polish | Matt | Granular | Texture

Size:1000x1000x6mm | 600x1200x6mm | 800x1400x6mm | 750x1500x9mm | 900x1800x6mm | 1200x2400x6mm | 1600x3200x12mm

M Matt

T Texture T<sup>2</sup> Texture2

ıre2 G Granular

SP Soft Polish

1600X3200X12mm

2201632B01006

Forest Air G 2201632A00016

Scattered P Shadows 2201632A01060 Translucent serie

Banluo P 2201632A01058 Translucent serie

5 Regular Product

| 80                                                     | 00X1400X6mm                    | P F                            | Polish M Matt                   | T Texture T <sup>2</sup> Texture T Texture | exture2 G Granula               | ar SP Soft Polish                  |
|--------------------------------------------------------|--------------------------------|--------------------------------|---------------------------------|--------------------------------------------------------------------------------------------------------------------------------------------------------------------------------------------------------------------------------------------------------------------------------------------------------------------------------------------------------------------------------------------------------------------------------------------------------------------------------------------------------------------------------------------------------------------------------------------------------------------------------------------------------------------------------------------------------------------------------------------------------------------------------------------------------------------------------------------------------------------------------------------------------------------------------------------------------------------------------------------------------------------------------------------------------------------------------------------------------------------------------------------------------------------------------------------------------------------------------------------------------------------------------------------------------------------------------------------------------------------------------------------------------------------------------------------------------------------------------------------------------------------------------------------------------------------------------------------------------------------------------------------------------------------------------------------------------------------------------------------------------------------------------------------------------------------------------------------------------------------------------------------------------------------------------------------------------------------------------------------------------------------------------------------------------------------------------------------------------------------------------------|---------------------------------|------------------------------------|
|                                                        |                                |                                |                                 |                                                                                                                                                                                                                                                                                                                                                                                                                                                                                                                                                                                                                                                                                                                                                                                                                                                                                                                                                                                                                                                                                                                                                                                                                                                                                                                                                                                                                                                                                                                                                                                                                                                                                                                                                                                                                                                                                                                                                                                                                                                                                                                                      |                                 |                                    |
| Roman<br>Oman Beige<br>PR02 P                          | Roman<br>Castle Gray<br>PR24 P | Giza<br>Beige White<br>MB05 M  | Giza<br>Light Gray<br>MB06 M    | Art<br>Edge Blue<br>ART04 M                                                                                                                                                                                                                                                                                                                                                                                                                                                                                                                                                                                                                                                                                                                                                                                                                                                                                                                                                                                                                                                                                                                                                                                                                                                                                                                                                                                                                                                                                                                                                                                                                                                                                                                                                                                                                                                                                                                                                                                                                                                                                                          | Art<br>B&W Feather<br>ART05 M   | Shenandoah<br>Travertine<br>PR04 P |
| 6 faces                                                | 9 faces                        |                                |                                 |                                                                                                                                                                                                                                                                                                                                                                                                                                                                                                                                                                                                                                                                                                                                                                                                                                                                                                                                                                                                                                                                                                                                                                                                                                                                                                                                                                                                                                                                                                                                                                                                                                                                                                                                                                                                                                                                                                                                                                                                                                                                                                                                      |                                 | 4 faces                            |
| AL CONTRACT                                            |                                |                                |                                 |                                                                                                                                                                                                                                                                                                                                                                                                                                                                                                                                                                                                                                                                                                                                                                                                                                                                                                                                                                                                                                                                                                                                                                                                                                                                                                                                                                                                                                                                                                                                                                                                                                                                                                                                                                                                                                                                                                                                                                                                                                                                                                                                      |                                 | Land Street                        |
| Nice<br>Calacatta 28 faces<br>PN01 P<br>MN01 M         | Roman<br>Brown Onyx<br>PR21 P  | Bobbis<br>Light Gray<br>PN03 P | Bobbis<br>Medium Gray<br>PN04 P | Courtney<br>Light Gray<br>PR03 P                                                                                                                                                                                                                                                                                                                                                                                                                                                                                                                                                                                                                                                                                                                                                                                                                                                                                                                                                                                                                                                                                                                                                                                                                                                                                                                                                                                                                                                                                                                                                                                                                                                                                                                                                                                                                                                                                                                                                                                                                                                                                                     | Courtney<br>Dark Gray<br>PR05 P | Yellow<br>Travertine<br>PR01       |
| R1N01         T           R2N02         T <sup>2</sup> | 8 faces                        | 4 faces                        | 4 faces                         | 6 faces                                                                                                                                                                                                                                                                                                                                                                                                                                                                                                                                                                                                                                                                                                                                                                                                                                                                                                                                                                                                                                                                                                                                                                                                                                                                                                                                                                                                                                                                                                                                                                                                                                                                                                                                                                                                                                                                                                                                                                                                                                                                                                                              | 6 faces                         | 4 faces                            |