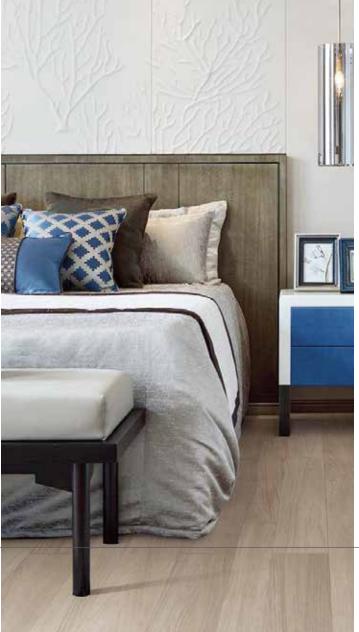

### Galaxy Rock 600X1200X6mm

1000X1000X6mm

Heidelberg Beige Heidelberg Light Gray Heidelberg Khaki Heidelberg Dark Gray Roman Volakas H01 H02 H03 M H04 M PR10 Ρ M M 8 faces 4faces 4faces 4faces 4faces

| - All                                    |                                                |                                            |                                           |                             |
|------------------------------------------|------------------------------------------------|--------------------------------------------|-------------------------------------------|-----------------------------|
| Calacatta<br>PN01 P<br>MN01 M<br>28faces | Venato Carrara<br>PR11 P<br><sup>8 faces</sup> | Nice Bobbis Light Gray<br>PN03 P<br>4faces | Nice Bobbis Dark Gray<br>PN06 P<br>4faces | Paris Pure White PC1 P C1 M |