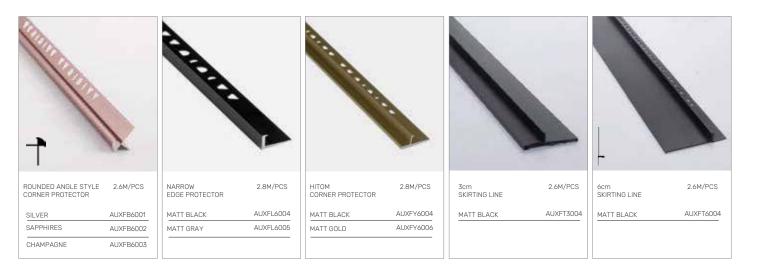

## **Metal Fitting**

|                                     |           |                                       |           |                         |           | -0.00000000000000000000000000000000000 |           | L_<br>L                      |           |
|-------------------------------------|-----------|---------------------------------------|-----------|-------------------------|-----------|----------------------------------------|-----------|------------------------------|-----------|
| 5mm GAP U SHAPE<br>DECORATION STRLP | 2.6M/PCS  | RIGHT ANGLE STYLE<br>CORNER PROTECTOR | 2.6M/PCS  | 3mm<br>DECORATION STRLP | 2.6M/PCS  | 2mm GAP U SHAPE<br>DECORATION STRLP    | 2.6M/PCS  | INTERNAL CORNER<br>PROTECTOR | 2.6M/PCS  |
| SILVER                              | AUXFE6001 | SILVER                                | AUXFJ6001 | SILVER                  | AUXFD6001 | SILVER                                 | AUXFC6001 | SILVER                       | AUXFH6001 |
| SAPPHIRES                           | AUXFE6002 | SAPPHIRES                             | AUXFJ6002 | SAPPHIRES               | AUXFD6002 | SAPPHIRES                              | AUXFC6002 | SAPPHIRES                    | AUXFH6002 |
|                                     | AUXFE6003 | CHAMPAGNE                             | AUXFJ6003 | CHAMPAGNE               | AUXFD6003 | CHAMPAGNE                              | AUXFC6003 | CHAMPAGNE                    | AUXFH6003 |