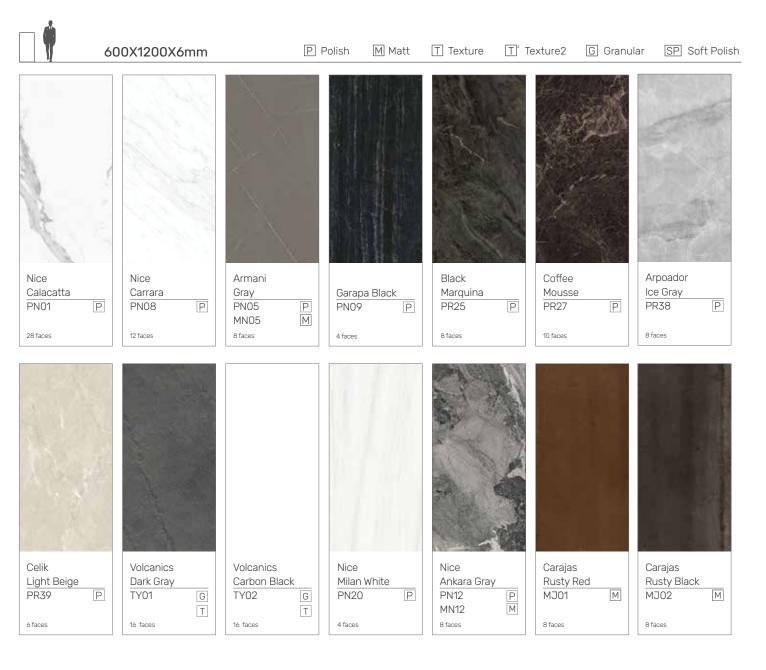

# Regular Products

### Surface:

Polish | Matt | Granular | Texture

Size:1000x1000x6mm | 600x1200x6mm | 800x1400x6mm | 750x1500x9mm | 900x1800x6mm | 1200x2400x6mm | 1600x3200x12mm

M Matt

T Texture T<sup>2</sup> Texture2

ıre2 G Granular