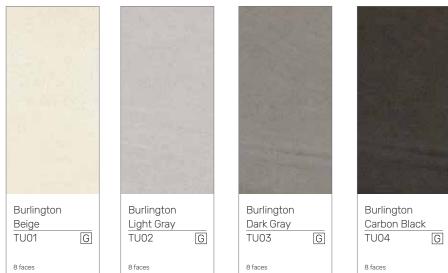

| 6 faces                         | 4 faces                            |





Cara Black
PN07
P
14 faces









Wood Blends MT06 M







| Walliut     |   |
|-------------|---|
| Light Brown |   |
| MT15        | Μ |
|             |   |
| 6 faces     |   |



6 faces









# Burlington 600X1200X6mm



### Galaxy Rock 600X1200X6mm



1000X1000X6mm

Heidelberg Beige Heidelberg Light Gray Heidelberg Khaki Heidelberg Dark Gray Roman Volakas H01 H02 H03 M H04 M PR10 Ρ M M 8 faces 4faces 4faces 4faces 4faces

| - All                                    |                                                |                                            |                                           |                             |
|------------------------------------------|------------------------------------------------|--------------------------------------------|-------------------------------------------|-----------------------------|
| Calacatta<br>PN01 P<br>MN01 M<br>28faces | Venato Carrara<br>PR11 P<br><sup>8 faces</sup> | Nice Bobbis Light Gray<br>PN03 P<br>4face