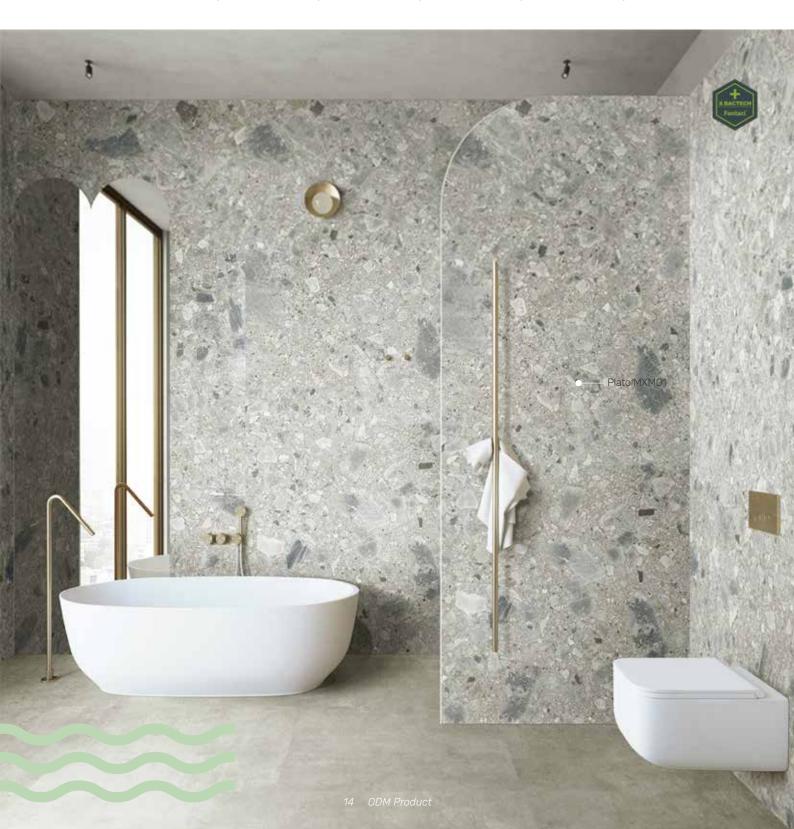

|
|-------------|-------------|-------------|-------------|--------------|--------------------|--------------------|
| Moon White  | Beige       | Light Gray  | Brown       | Moon White   | Beige              | Light Gray         |
| M715C101A M | M715C102A M | M715C104A M | M715C103B M | M715C101HA M | M715C102HA M       | M715C104HA M       |
| 4 faces     | 4 faces     | 4 faces     | 4 faces     | 2 faces      | <sup>2 faces</sup> | <sup>2 faces</sup> |





# OMD Products

Surface:



**\*ODM** (original design manufacturer) Fantaci ODMs make it possible for you to get a product to market without having to completely design the

Polish | Matt | Granular | Soft Polish | Texture

Size : 1000x1000x6mm | 600x1200x6mm | 800x1400x6mm | 900x1800x6mm | 800x2600x6mm | 1200x2700x6mm













3 Continuous faces

Ρ



### 900X1800X6mm | 800x1400x6mm | 600x1200x6mm | 1000x1000x6mm









#### 16 ODM Product

## **Metal Fitting**

|                                     |           |                                       |           |                         |           | -0.00000000000000000000000000000000000 |           | L_<br>L                      |           |
|-------------------------------------|-----------|---------------------------------------|-----------|-------------------------|-----------|----------------------------------------|-----------|------------------------------|-----------|
| 5mm GAP U SHAPE<br>DECORATION STRLP | 2.6M/PCS  | RIGHT ANGLE STYLE<br>CORNER PROTECTOR | 2.6M/PCS  | 3mm<br>DECORATION STRLP | 2.6M/PCS  | 2mm GAP U SHAPE<br>DECORATION