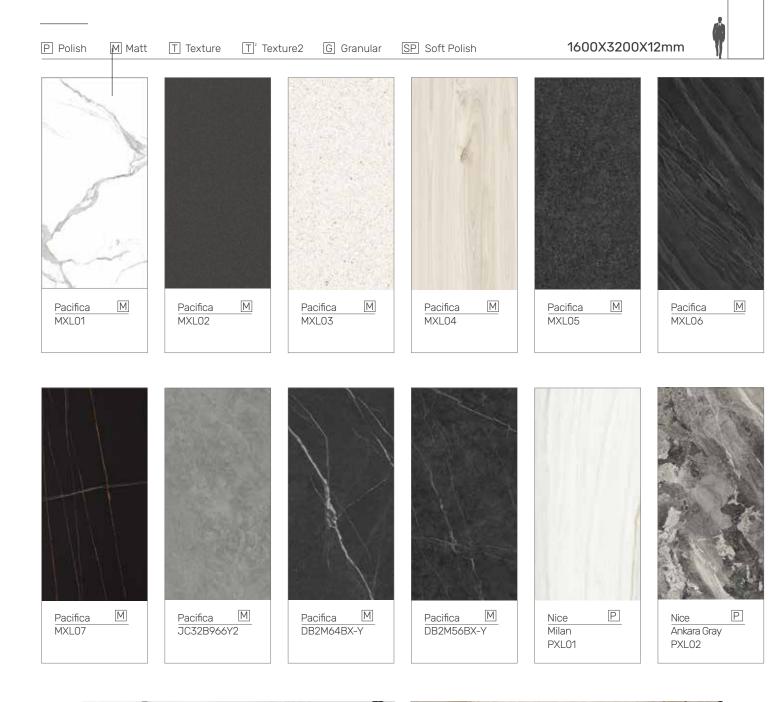

### Surface:

Polish | Matt | Granular | Texture

Size:1000x1000x6mm | 600x1200x6mm | 800x1400x6mm | 750x1500x9mm | 900x1800x6mm | 1200x2400x6mm | 1600x3200x12mm

M Matt

T Texture T<sup>2</sup> Texture2

ıre2 G Granular

SP Soft Polish

1600X3200X12mm

2201632B01006

Forest Air G 2201632A00016

Scattered P Shadows 2201632A01060 Translucent serie

Banluo P 2201632A01058 Translucent serie

5 Regular Product

| 80                                                     | 00X1400X6mm                    | P F                            | Polish M Matt                   | T Texture T <sup>2</sup> Texture T Texture | exture2 G Granula               | ar SP Soft Polish                  |
|--------------------------------------------------------|--------------------------------|--------------------------------|---------------------------------|--------------------------------------------------------------------------------------------------------------------------------------------------------------------------------------------------------------------------------------------------------------------------------------------------------------------------------------------------------------------------------------------------------------------------------------------------------------------------------------------------------------------------------------------------------------------------------------------------------------------------------------------------------------------------------------------------------------------------------------------------------------------------------------------------------------------------------------------------------------------------------------------------------------------------------------------------------------------------------------------------------------------------------------------------------------------------------------------------------------------------------------------------------------------------------------------------------------------------------------------------------------------------------------------------------------------------------------------------------------------------------------------------------------------------------------------------------------------------------------------------------------------------------------------------------------------------------------------------------------------------------------------------------------------------------------------------------------------------------------------------------------------------------------------------------------------------------------------------------------------------------------------------------------------------------------------------------------------------------------------------------------------------------------------------------------------------------------------------------------------------------------|---------------------------------|------------------------------------|
|                                                        |                                |                                |                                 |                                                                                                                                                                                                                                                                                                                                                                                                                                                                                                                                                                                                                                                                                                                                                                                                                                                                                                                                                                                                                                                                                                                                                                                                                                                                                                                                                                                                                                                                                                                                                                                                                                                                                                                                                                                                                                                                                                                                                                                                                                                                                                                                      |                                 |                                    |
| Roman<br>Oman Beige<br>PR02 P                          | Roman<br>Castle Gray<br>PR24 P | Giza<br>Beige White<br>MB05 M  | Giza<br>Light Gray<br>MB06 M    | Art<br>Edge Blue<br>ART04 M                                                                                                                                                                                                                                                                                                                                                                                                                                                                                                                                                                                                                                                                                                                                                                                                                                                                                                                                                                                                                                                                                                                                                                                                                                                                                                                                                                                                                                                                                                                                                                                                                                                                                                                                                                                                                                                                                                                                                                                                                                                                                                          | Art<br>B&W Feather<br>ART05 M   | Shenandoah<br>Travertine<br>PR04 P |
| 6 faces                                                | 9 faces                        |                                |                                 |                                                                                                                                                                                                                                                                                                                                                                                                                                                                                                                                                                                                                                                                                                                                                                                                                                                                                                                                                                                                                                                                                                                                                                                                                                                                                                                                                                                                                                                                                                                                                                                                                                                                                                                                                                                                                                                                                                                                                                                                                                                                                                                                      |                                 | 4 faces                            |
| AL CONTRACT                                            |                                |                                |                                 |                                                                                                                                                                                                                                                                                                                                                                                                                                                                                                                                                                                                                                                                                                                                                                                                                                                                                                                                                                                                                                                                                                                                                                                                                                                                                                                                                                                                                                                                                                                                                                                                                                                                                                                                                                                                                                                                                                                                                                                                                                                                                                                                      |                                 | Land Street                        |
| Nice<br>Calacatta 28 faces<br>PN01 P<br>MN01 M         | Roman<br>Brown Onyx<br>PR21 P  | Bobbis<br>Light Gray<br>PN03 P | Bobbis<br>Medium Gray<br>PN04 P | Courtney<br>Light Gray<br>PR03 P                                                                                                                                                                                                                                                                                                                                                                                                                                                                                                                                                                                                                                                                                                                                                                                                                                                                                                                                                                                                                                                                                                                                                                                                                                                                                                                                                                                                                                                                                                                                                                                                                                                                                                                                                                                                                                                                                                                                                                                                                                                                                                     | Courtney<br>Dark Gray<br>PR05 P | Yellow<br>Travertine<br>PR01       |
| R1N01         T           R2N02         T <sup>2</sup> | 8 faces                        | 4 faces                        | 4 faces                         | 6 faces                                                                                                                                                                                                                                                                                                                                                                                                                                                                                                                                                                                                                                                                                                                                                                                                                                                                                                                                                                                                                                                                                                                                                                                                                                                                                                                                                                                                                                                                                                                                                                                                                                                                                                                                                                                                                                                                                                                                                                                                                                                                                                                              | 6 faces                         | 4 faces                            |