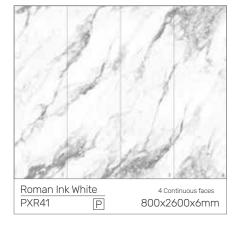

# OMD Products

Surface:

**\*ODM** (original design manufacturer) Fantaci ODMs make it possible for you to get a product to market without having to completely design the

Polish | Matt | Granular | Soft Polish | Texture

Size : 1000x1000x6mm | 600x1200x6mm | 800x1400x6mm | 900x1800x6mm | 800x2600x6mm | 1200x2700x6mm

3 Continuous faces

Ρ