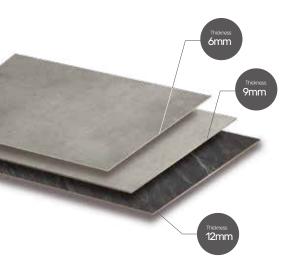

### FANTACI Thin Porcelain Slabs

Profassional For producing the thickness of 6mm, 9mm and 12mm porcelain slab, to provide fine and econmical solution for diverse of any buildings.