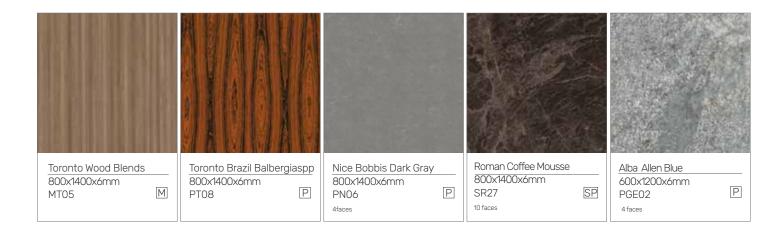

SP Soft Polish

1600X3200X12mm

2201632B01006

Forest Air G 2201632A00016

Scattered P Shadows 2201632A01060 Translucent serie

Banluo P 2201632A01058 Translucent serie

5 Regular Product

| 80                                                     | 00X1400X6mm                    | P F                            | Polish M Matt                   | T Texture T <sup>2</sup> Texture T Texture | exture2 G Granula               | ar SP Soft Polish                  |
|--------------------------------------------------------|--------------------------------|--------------------------------|---------------------------------|--------------------------------------------------------------------------------------------------------------------------------------------------------------------------------------------------------------------------------------------------------------------------------------------------------------------------------------------------------------------------------------------------------------------------------------------------------------------------------------------------------------------------------------------------------------------------------------------------------------------------------------------------------------------------------------------------------------------------------------------------------------------------------------------------------------------------------------------------------------------------------------------------------------------------------------------------------------------------------------------------------------------------------------------------------------------------------------------------------------------------------------------------------------------------------------------------------------------------------------------------------------------------------------------------------------------------------------------------------------------------------------------------------------------------------------------------------------------------------------------------------------------------------------------------------------------------------------------------------------------------------------------------------------------------------------------------------------------------------------------------------------------------------------------------------------------------------------------------------------------------------------------------------------------------------------------------------------------------------------------------------------------------------------------------------------------------------------------------------------------------------------|---------------------------------|------------------------------------|
|                                                        |                                |                                |                                 |                                                                                                                                                                                                                                                                                                                                                                                                                                                                                                                                                                                                                                                                                                                                                                                                                                                                                                                                                                                                                                                                                                                                                                                                                                                                                                                                                                                                                                                                                                                                                                                                                                                                                                                                                                                                                                                                                                                                                                                                                                                                                                                                      |                                 |                                    |
| Roman<br>Oman Beige<br>PR02 P                          | Roman<br>Castle Gray<br>PR24 P | Giza<br>Beige White<br>MB05 M  | Giza<br>Light Gray<br>MB06 M    | Art<br>Edge Blue<br>ART04 M                                                                                                                                                                                                                                                                                                                                                                                                                                                                                                                                                                                                                                                                                                                                                                                                                                                                                                                                                                                                                                                                                                                                                                                                                                                                                                                                                                                                                                                                                                                                                                                                                                                                                                                                                                                                                                                                                                                                                                                                                                                                                                          | Art<br>B&W Feather<br>ART05 M   | Shenandoah<br>Travertine<br>PR04 P |
| 6 faces                                                | 9 faces                        |                                |                                 |                                                                                                                                                                                                                                                                                                                                                                                                                                                                                                                                                                                                                                                                                                                                                                                                                                                                                                                                                                                                                                                                                                                                                                                                                                                                                                                                                                                                                                                                                                                                                                                                                                                                                                                                                                                                                                                                                                                                                                                                                                                                                                                                      |                                 | 4 faces                            |
| AL CONTRACT                                            |                                |                                |                                 |                                                                                                                                                                                                                                                                                                                                                                                                                                                                                                                                                                                                                                                                                                                                                                                                                                                                                                                                                                                                                                                                                                                                                                                                                                                                                                                                                                                                                                                                                                                                                                                                                                                                                                                                                                                                                                                                                                                                                                                                                                                                                                                                      |                                 | Land Street                        |
| Nice<br>Calacatta 28 faces<br>PN01 P<br>MN01 M         | Roman<br>Brown Onyx<br>PR21 P  | Bobbis<br>Light Gray<br>PN03 P | Bobbis<br>Medium Gray<br>PN04 P | Courtney<br>Light Gray<br>PR03 P                                                                                                                                                                                                                                                                                                                                                                                                                                                                                                                                                                                                                                                                                                                                                                                                                                                                                                                                                                                                                                                                                                                                                                                                                                                                                                                                                                                                                                                                                                                                                                                                                                                                                                                                                                                                                                                                                                                                                                                                                                                                                                     | Courtney<br>Dark Gray<br>PR05 P | Yellow<br>Travertine<br>PR01       |
| R1N01         T           R2N02         T <sup>2</sup> | 8 faces                        | 4 faces                        | 4 faces                         | 6 faces                                                                                                                                                                                                                                                                                                                                                                                                                                                                                                                                                                                                                                                                                                                                                                                                                                                                                                                                                                                                                                                                                                                                                                                                                                                                                                                                                                                                                                                                                                                                                                                                                                                                                                                                                                                                                                                                                                                                                                                                                                                                                                                              | 6 faces                         | 4 faces                            |