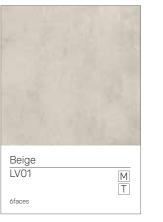

Las Vegas

6faces

M T

Light Gray LV02

6faces

750X1500X9mm

P Polish M Matt

Matt T Texture T