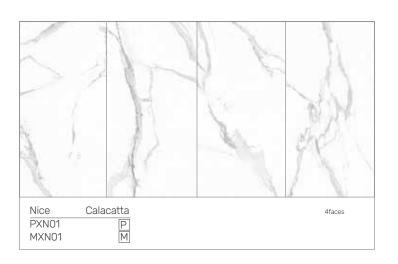

SP Soft Polish

1600X3200X12mm

2201632B01006

Forest Air G 2201632A00016

Scattered P Shadows 2201632A01060 Translucent serie

Banluo P 2201632A01058 Translucent serie

5 Regular Product

| 80                                                     | 00X1400X6mm                    | P F                            | Polish M Matt                   | T Texture T <sup>2</sup> Texture T Texture | exture2 G Granula               | ar SP Soft Polish                  |
|--------------------------------------------------------|--------------------------------|--------------------------------|---------------------------------|--------------------------------------------------------------------------------------------------------------------------------------------------------------------------------------------------------------------------------------------------------------------------------------------------------------------------------------------------------------------------------------------------------------------------------------------------------------------------------------------------------------------------------------------------------------------------------------------------------------------------------------------------------------------------------------------------------------------------------------------------------------------------------------------------------------------------------------------------------------------------------------------------------------------------------------------------------------------------------------------------------------------------------------------------------------------------------------------------------------------------------------------------------------------------------------------------------------------------------------------------------------------------------------------------------------------------------------------------------------------------------------------------------------------------------------------------------------------------------------------------------------------------------------------------------------------------------------------------------------------------------------------------------------------------------------------------------------------------------------------------------------------------------------------------------------------------------------------------------------------------------------------------------------------------------------------------------------------------------------------------------------------------------------------------------------------------------------------------------------------------------------|---------------------------------|------------------------------------|
|                                                        |                                |                                |                                 |                                                                                                                                                                                                                                                                                                                                                                                                                                                                                                                                                                                                                                                                                                                                                                                                                                                                                                                                                                                                                                                                                                                                                                                                                                                                                                                                                                                                                                                                                                                                                                                                                                                                                                                                                                                                                                                                                                                                                                                                                                                                                                                                      |                                 |                                    |
| Roman<br>Oman Beige<br>PR02 P                          | Roman<br>Castle Gray<br>PR24 P | Giza<br>Beige White<br>MB05 M  | Giza<br>Light Gray<br>MB06 M    | Art<br>Edge Blue<br>ART04 M                                                                                                                                                                                                                                                                                                                                                                                                                                                                                                                                                                                                                                                                                                                                                                                                                                                                                                                                                                                                                                                                                                                                                                                                                                                                                                                                                                                                                                                                                                                                                                                                                                                                                                                                                                                                                                                                                                                                                                                                                                                                                                          | Art<br>B&W Feather<br>ART05 M   | Shenandoah<br>Travertine<br>PR04 P |
| 6 faces                                                | 9 faces                        |                                |                                 |                                                                                                                                                                                                                                                                                                                                                                                                                                                                                                                                                                                                                                                                                                                                                                                                                                                                                                                                                                                                                                                                                                                                                                                                                                                                                                                                                                                                                                                                                                                                                                                                                                                                                                                                                                                                                                                                                                                                                                                                                                                                                                                                      |                                 | 4 faces                            |
| AL CONTRACT                                            |                                |                                |                                 |                                                                                                                                                                                                                                                                                                                                                                                                                                                                                                                                                                                                                                                                                                                                                                                                                                                                                                                                                                                                                                                                                                                                                                                                                                                                                                                                                                                                                                                                                                                                                                                                                                                                                                                                                                                                                                                                                                                                                                                                                                                                                                                                      |                                 | Land Street                        |
| Nice<br>Calacatta 28 faces<br>PN01 P<br>MN01 M         | Roman<br>Brown Onyx<br>PR21 P  | Bobbis<br>Light Gray<br>PN03 P | Bobbis<br>Medium Gray<br>PN04 P | Courtney<br>Light Gray<br>PR03 P                                                                                                                                                                                                                                                                                                                                                                                                                                                                                                                                                                                                                                                                                                                                                                                                                                                                                                                                                                                                                                                                                                                                                                                                                                                                                                                                                                                                                                                                                                                                                                                                                                                                                                                                                                                                                                                                                                                                                                                                                                                                                                     | Courtney<br>Dark Gray<br>PR05 P | Yellow<br>Travertine<br>PR01       |
| R1N01         T           R2N02         T <sup>2</sup> | 8 faces                        | 4 faces                        | 4 faces                         | 6 faces                                                                                                                                                                                                                                                                                                                                                                                                                                                                                                                                                                                                                                                                                                                                                                                                                                                                                                                                                                                                                                                                                                                                                                                                                                                                                                                                                                                                                                                                                                                                                                                                                                                                                                                                                                                                                                                                                                                                                                                                                                                                                                                              | 6 faces                         | 4 faces                            |