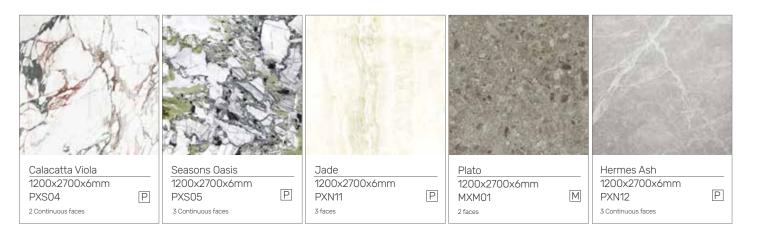

# OMD Products

Surface:

**\*ODM** (original design manufacturer) Fantaci ODMs make it possible for you to get a product to market without having to completely design the

Polish | Matt | Granular | Soft Polish | Texture

Size : 1000x1000x6mm | 600x1200x6mm | 800x1400x6mm | 900x1800x6mm | 800x2600x6mm | 1200x2700x6mm

3 Continuous faces

Ρ