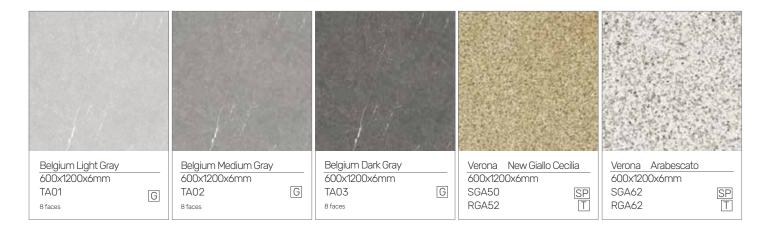

### Surface:

Polish | Matt | Granular | Texture

Size:1000x1000x6mm | 600x1200x6mm | 800x1400x6mm | 750x1500x9mm | 900x1800x6mm | 1200x2400x6mm | 1600x3200x12mm

M Matt

T Texture T<sup>2</sup> Texture2

ıre2 G Granular