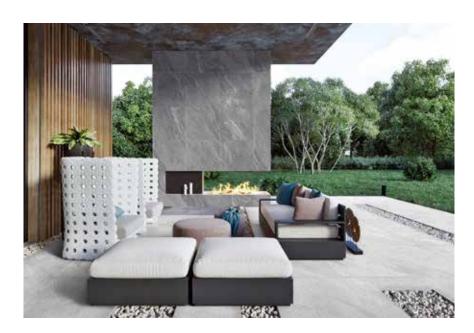

| 6 faces                         | 4 faces                            |





Cara Black
PN07
P
14 faces









Wood Blends MT06 M







| Walliut     |   |
|-------------|---|
| Light Brown |   |
| MT15        | Μ |
|             |   |
| 6 faces     |   |



6 faces









# Burlington 600X1200X6mm



### Galaxy Rock 600X1200X6mm



1000X1000X6mm

Heidelberg Beige Heidelberg Light Gray Heidelberg Khaki Heidelberg Dark Gray Roman Volakas H01 H02 H03 M H04 M PR10 Ρ M M 8 faces 4faces 4faces 4faces 4faces

| - All                                    |                                                |                                            |                                           |                             |
|------------------------------------------|------------------------------------------------|--------------------------------------------|-------------------------------------------|-----------------------------|
| Calacatta<br>PN01 P<br>MN01 M<br>28faces | Venato Carrara<br>PR11 P<br><sup>8 faces</sup> | Nice Bobbis Light Gray<br>PN03 P<br>4faces | Nice Bobbis Dark Gray<br>PN