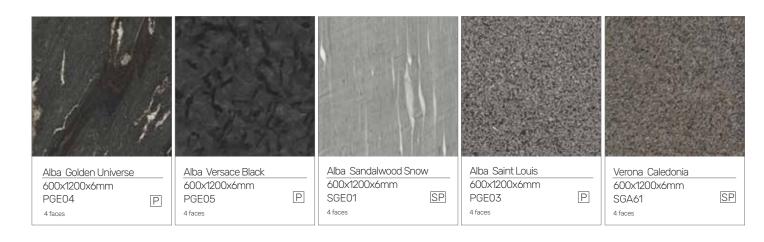

### Galaxy Rock 600X1200X6mm

1000X1000X6mm

Heidelberg Beige Heidelberg Light Gray Heidelberg Khaki Heidelberg Dark Gray Roman Volakas H01 H02 H03 M H04 M PR10 Ρ M M 8 faces 4faces 4faces 4faces 4faces

| - All                                    |                                                |                                            |                                           |                             |
|------------------------------------------|------------------------------------------------|--------------------------------------------|-------------------------------------------|-----------------------------|
| Calacatta<br>PN01 P<br>MN01 M<br>28faces | Venato Carrara<br>PR11 P<br><sup>8 faces</sup> | Nice Bobbis Light Gray<br>PN03 P<br>4faces | Nice Bobbis Dark Gray<br>PN06 P<br>4faces | Paris Pure White PC1 P C1 M |