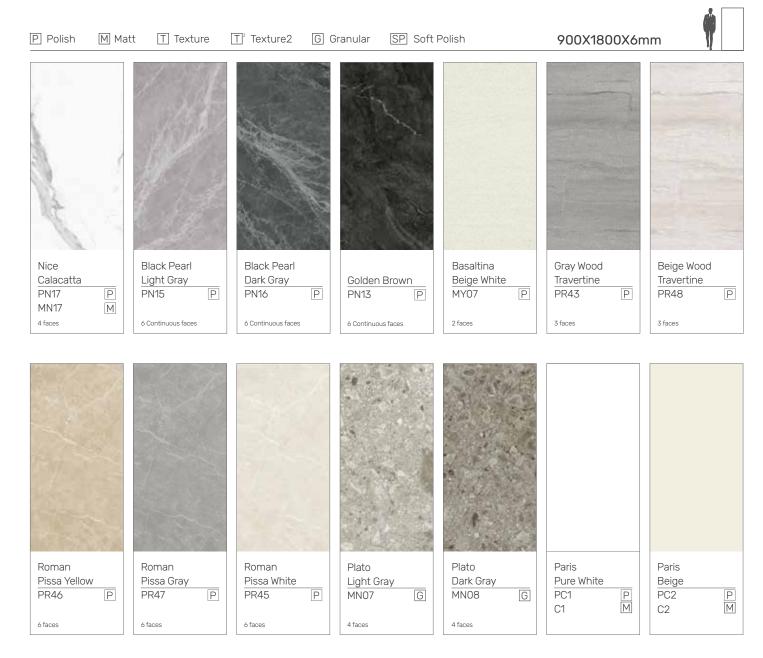

# Regular Products

### Surface:

Polish | Matt | Granular | Texture

Size:1000x1000x6mm | 600x1200x6mm | 800x1400x6mm | 750x1500x9mm | 900x1800x6mm | 1200x2400x6mm | 1600x3200x12mm

M Matt

T Texture T<sup>2</sup> Texture2

ıre2 G Granular