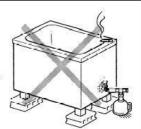

## Caution

 Cover bathtub by cardboard during Installation.

Bathtub may be damaged or break.

 Do NOT step on the bathtub or put ladder on the bathtub.

Bathutb may be damaged or break.

 Do NOT adhere mortar to the bathtub.
 To fix the bathtub, put mortar to ONLY legs of the bathtub.

Bathtub may be break due to excess pressure on the bottom.

 Do NOT drop tools on the bathtub.

Bathutb may be damaged or break.

 Stay away torch or cigarettes from bathtub.

Bathtub may be damege or color change may be occur.