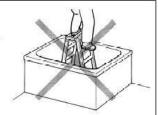

## Caution

 Cover bathtub by cardboard during Installation.

Bathtub may be damaged or break.

 Do NOT step on the bathtub or put ladder on the bathtub.

Bathutb may be damaged or break.

 Do NOT adhere mortar to the bathtub.
 To fix the bathtub, put mortar to ONLY legs of the bathtub.