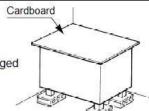

## Caution

 Cover bathtub by cardboard during Installation.

Bathtub may be damaged or break.

 Do NOT step on the bathtub or put ladder on the bathtub.

Bathutb may be damaged or break.

 Do NOT adhere mortar to the bathtub.
 To fix the bathtub, put mortar to ONLY legs of the bathtub.