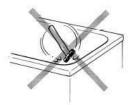

 Do NOT put heavy stuff on the bathtub.

Bathutb may be damaged or break.

 Do NOT remove protection sheet on the surface untill you finish installation.

Bathutb may be damaged or break.

 Do NOT use cleaner for tile to bathtub.