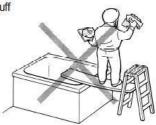

## Caution

 Cover bathtub by cardboard during Installation.

Bathtub may be damaged or break.

 Do NOT step on the bathtub or put ladder on the bathtub.

Bathutb may be damaged or break.

 Do NOT adhere mortar to the bathtub.
 To fix the bathtub, put mortar to ONLY legs of the bathtub.