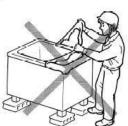

## Caution

 Cover bathtub by cardboard during Installation.

Bathtub may be damaged or break.

 Do NOT step on the bathtub or put ladder on the bathtub.

Bathutb may be damaged or break.

 Do NOT adhere mortar to the bathtub.
 To fix the bathtub, put mortar to ONLY legs of the bathtub.

Bathtub may be break due to excess pressure on the bottom.

 Do NOT drop tools on the bathtub.

Bathutb may be damaged or break.

 Stay away torch or cigarettes from bathtub.

Bathtub may be damege or color change may be occur.