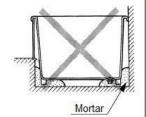

## Caution

 Cover bathtub by cardboard during Installation.

Bathtub may be damaged or break.

 Do NOT step on the bathtub or put ladder on the bathtub.

Bathutb may be damaged or break.

 Do NOT adhere mortar to the bathtub.
 To fix the bathtub, put mortar to ONLY legs of the bathtub.

Bathtub may be break due to excess pressure on the bottom.

 Do NOT drop tools on the bathtub.

Bathutb may be damaged or break.

 Stay away torch or cigarettes from bathtub.

Bathtub may be damege or color change may be occur.