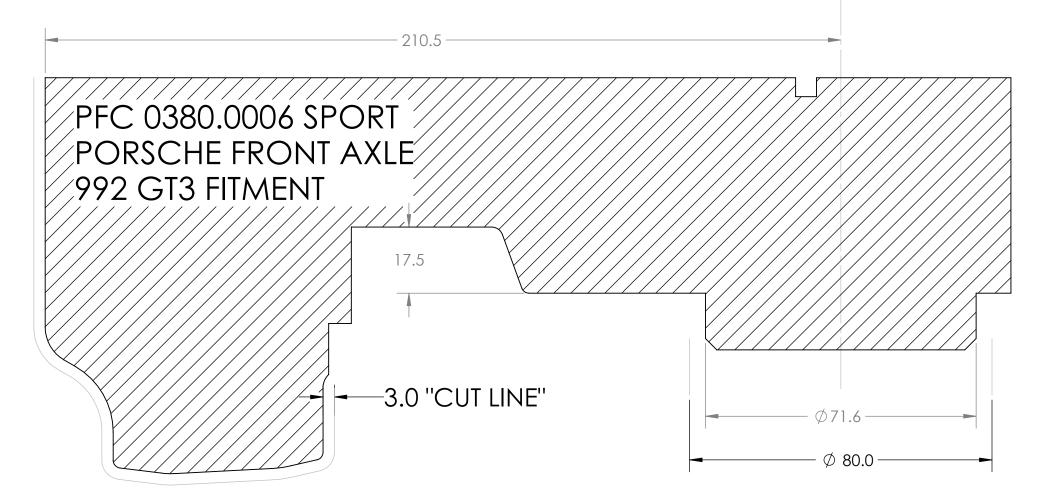

- 1. ALL DIMENSIONS ARE IN MILLIMETERS.
- 2. TO ENSURE PROPER FIT A MINIMUM OF 3.0MM CLEARANCE IS
- REQUIRED, RECCOMENDED CLEARANCE IS 5MM.
   MUST BE PRINTED ON 8.5X11 PAPER FOR PROPER SCALING, VERIFY SCALE BY CONFIRMING AT LEAST TWO DIMENSIONS.
- 4. CUT ALONG "CUT LINE" DIMENSIONS FOR 3MM CLEARANCE TO WHEEL

| PFC PART NO. | FILE NAME               | CREATED DATE | DRAWN BY  | PERFORMANCE FRICTION CORP<br>83 CARBON METALLIC HIGHWAY |
|--------------|-------------------------|--------------|-----------|---------------------------------------------------------|
| NA           | ZR95 PROFILES - PORSCHE | 01/07/22     | J. BORNER | CLOVER, SC 29710                                        |