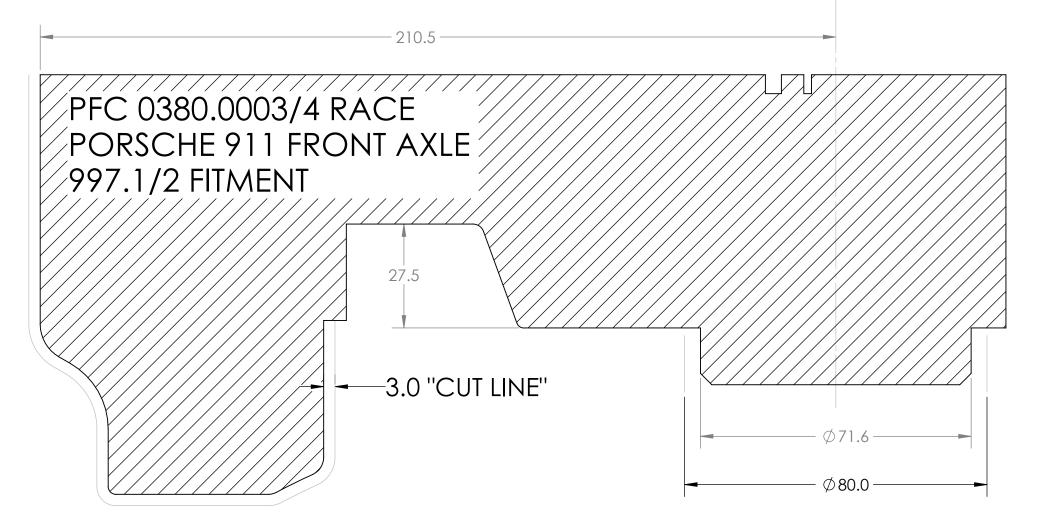

- 1. ALL DIMENSIONS ARE IN MILLIMETERS.
- 2. TO ENSURE PROPER FIT A MINIMUM OF 3.0MM CLEARANCE IS REQUIRED, RECCOMENDED CLEARANCE IS 5MM. 3. MUST BE PRINTED ON 8.5X11 PAPER FOR PROPER SCALING, VERIFY
- SCALE BY CONFIRMING AT LEAST TWO DIMENSIONS.
- 4. CUT ALONG "CUT LINE" DIMENSIONS FOR 3MM CLEARANCE TO WHEEL

| PFC PART NO. | FILE NAME               | CREATED DATE | DRAWN BY  | PERFORMANCE FRICTION CORP<br>83 CARBON METALLIC HIGHWAY |
|--------------|-------------------------|--------------|-----------|---------------------------------------------------------|
| NA           | ZR95 PROFILES - PORSCHE | 01/07/22     | J. BORNER | CLOVER, SC 29710                                        |