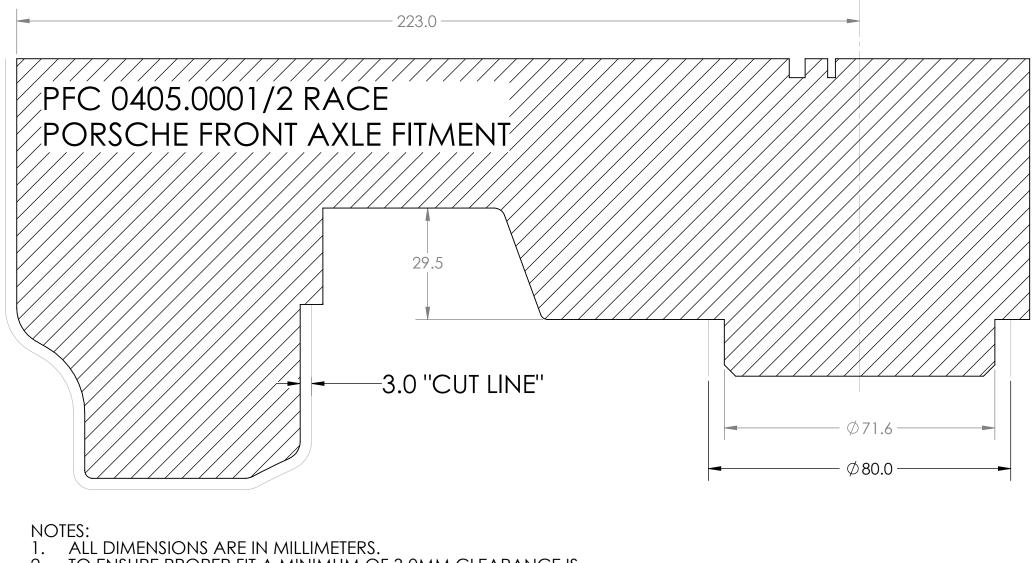

- 1. ALL DIMENSIONS ARE IN MILLIMETERS.
- 2. TO ENSURE PROPER FIT A MINIMUM OF 3.0MM CLEARANCE IS
- REQUIRED, RECCOMENDED CLEARANCE IS 5MM.
   MUST BE PRINTED ON 8.5X11 PAPER FOR PROPER SCALING, VERIFY SCALE BY CONFIRMING AT LEAST TWO DIMENSIONS.
- 4. CUT ALONG "CUT LINE" DIMENSIONS FOR 3MM CLEARANCE TO WHEEL