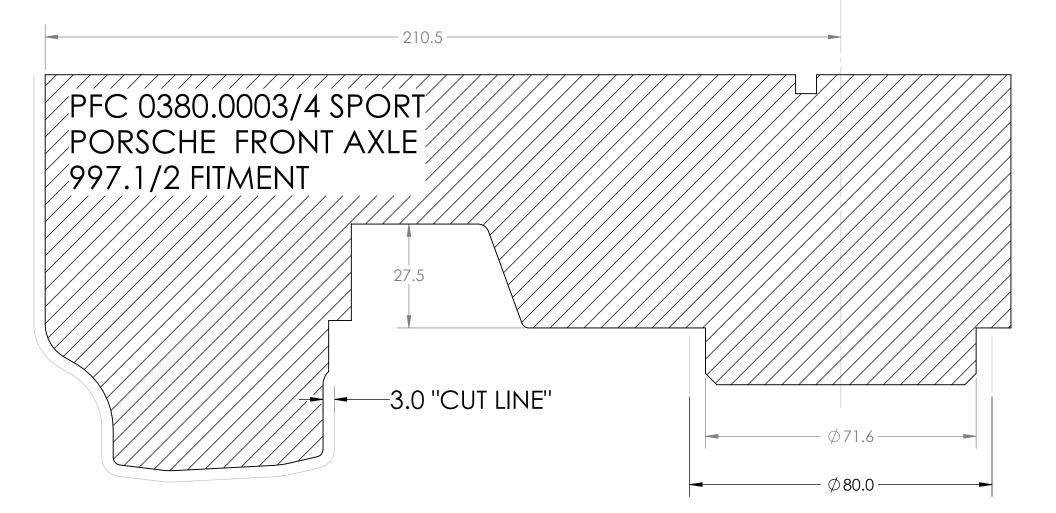

- 1. ALL DIMENSIONS ARE IN MILLIMETERS.
- 2. TO ENSURE PROPER FIT A MINIMUM OF 3.0MM CLEARANCE IS REQUIRED, RECCOMENDED CLEARANCE IS 5MM. 3. MUST BE PRINTED ON 8.5X11 PAPER FOR PROPER SCALING, VERIFY
- SCALE BY CONFIRMING AT LEAST TWO DIMENSIONS.
- 4. CUT ALONG "CUT LINE" DIMENSIONS FOR 3MM CLEARANCE TO WHEEL