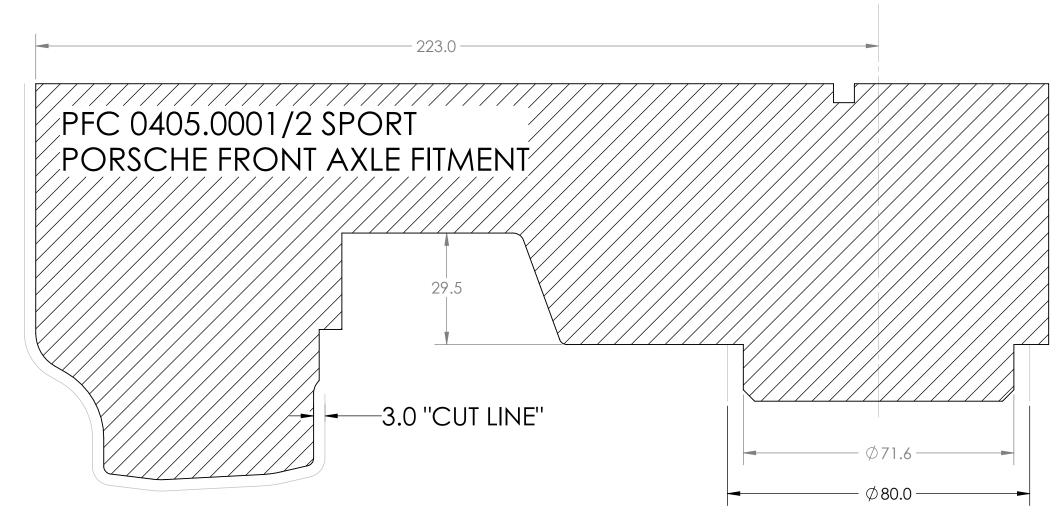

- 1. ALL DIMENSIONS ARE IN MILLIMETERS.
- 2. TO ENSURE PROPER FIT A MINIMUM OF 3.0MM CLEARANCE IS REQUIRED, RECCOMENDED CLEARANCE IS 5MM. 3. MUST BE PRINTED ON 8.5X11 PAPER FOR PROPER SCALING, VERIFY
- SCALE BY CONFIRMING AT LEAST TWO DIMENSIONS.
- 4. CUT ALONG "CUT LINE" DIMENSIONS FOR 3MM CLEARANCE TO WHEEL

| PFC PART NO. | FILE NAME               | CREATED DATE | DRAWN BY  | PERFORMANCE FRICTION CORP<br>83 CARBON METALLIC HIGHWAY |
|--------------|-------------------------|--------------|-----------|---------------------------------------------------------|
| NA           | ZR95 PROFILES - PORSCHE | 01/07/22     | J. BORNER | CLOVER, SC 29710                                        |