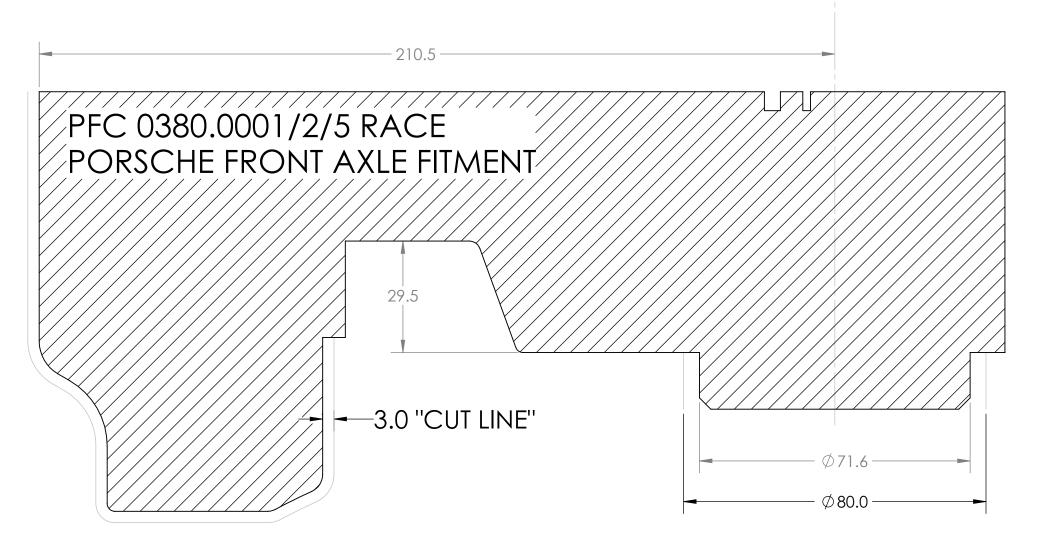

- 1. ALL DIMENSIONS ARE IN MILLIMETERS.
- 2. TO ENSURE PROPER FIT A MINIMUM OF 3.0MM CLEARANCE IS REQUIRED, RECCOMENDED CLEARANCE IS 5MM. 3. MUST BE PRINTED ON 8.5X11 PAPER FOR PROPER SCALING, VERIFY
- SCALE BY CONFIRMING AT LEAST TWO DIMENSIONS.
- 4. CUT ALONG "CUT LINE" DIMENSIONS FOR 3MM CLEARANCE TO WHEEL

| PFC PART NO. | FILE NAME               | CREATED DATE | DRAWN BY  | PERFORMANCE FRICTION CORP<br>83 CARBON METALLIC HIGHWAY |
|--------------|-------------------------|--------------|-----------|---------------------------------------------------------|
| NA           | ZR95 PROFILES - PORSCHE | 01/07/22     | J. BORNER | CLOVER, SC 29710                                        |