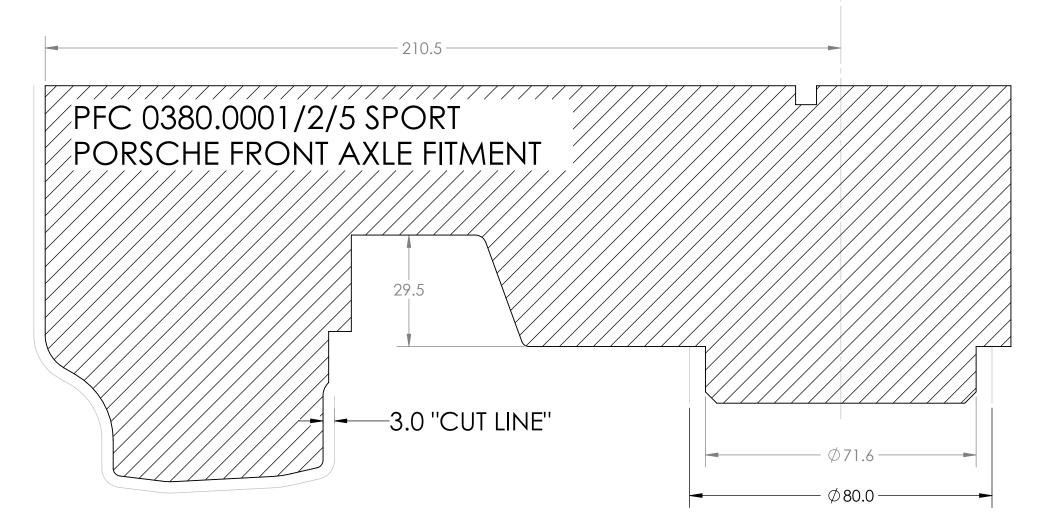

- 1. ALL DIMENSIONS ARE IN MILLIMETERS.
- 2. TO ENSURE PROPER FIT A MINIMUM OF 3.0MM CLEARANCE IS
- REQUIRED, RECCOMENDED CLEARANCE IS 5MM.
   MUST BE PRINTED ON 8.5X11 PAPER FOR PROPER SCALING, VERIFY SCALE BY CONFIRMING AT LEAST TWO DIMENSIONS.
- 4. CUT ALONG "CUT LINE" DIMENSIONS FOR 3MM CLEARANCE TO WHEEL