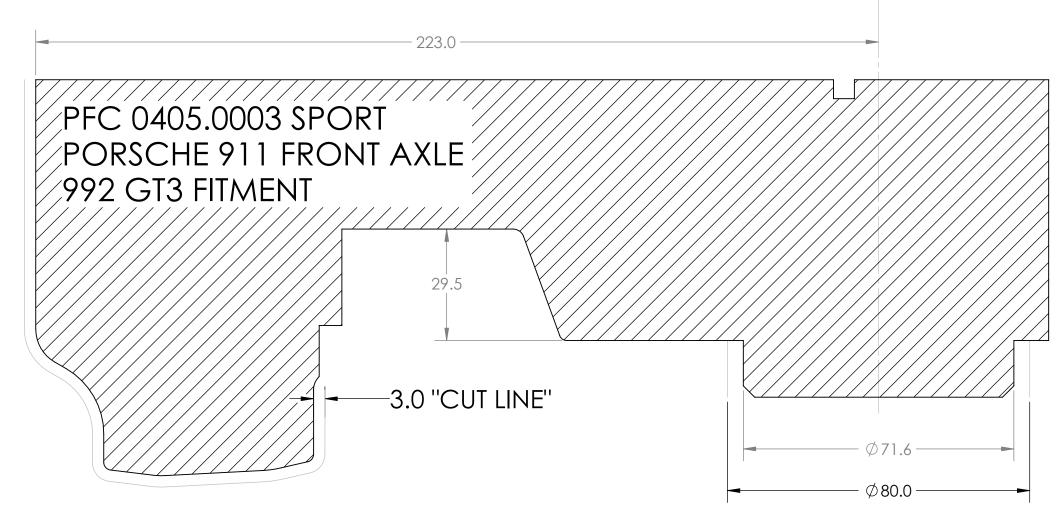

- 1. ALL DIMENSIONS ARE IN MILLIMETERS.
- 2. TO ENSURE PROPER FIT A MINIMUM OF 3.0MM CLEARANCE IS
- REQUIRED, RECCOMENDED CLEARANCE IS 5MM.
   MUST BE PRINTED ON 8.5X11 PAPER FOR PROPER SCALING, VERIFY SCALE BY CONFIRMING AT LEAST TWO DIMENSIONS.
- 4. CUT ALONG "CUT LINE" DIMENSIONS FOR 3MM CLEARANCE TO WHEEL

| PFC PART NO. | FILE NAME               | CREATED DATE | DRAWN BY  | PERFORMANCE FRICTION CORP<br>83 CARBON METALLIC HIGHWAY |
|--------------|-------------------------|--------------|-----------|---------------------------------------------------------|
| NA           | ZR95 PROFILES - PORSCHE | 01/07/22     | J. BORNER | CLOVER, SC 29710                                        |