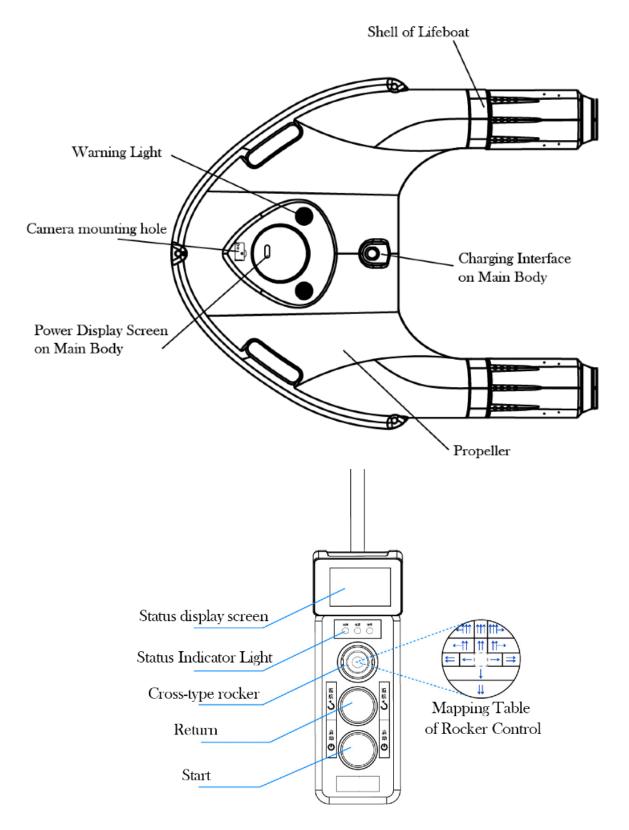

## **FReD (Fast Rescue Device)**

Sometimes, the person who needs help is out of reach and out of their depth... Introducing FReD (Fast Rescue Device) - an innovative unmanned surface vessel designed to swiftly reach someone in peril in the water.

We are proud to bring this great rescue device to Australia. For more information or to arrange a demonstration, call +61 (0)2 9979 7079.

|                      | Main Engine                                                     | Controller                           |
|----------------------|-----------------------------------------------------------------|--------------------------------------|
| Dimension (cm)       | 94 x 77 x 24                                                    | 14.5 x 6.2 x 7.2                     |
| Weight (kg)          | 12.5                                                            | 0.4                                  |
| Material of Shell    | High-Density Polyethylene<br>(HDPE)                             | ABS                                  |
| Material of Interior | PS polyfoam (optional)                                          |                                      |
| Battery              | 24V, 32Ah                                                       | 3.7V, 1800mAh                        |
| Battery Capacity     | After 800 cycles, 80% left                                      | After 800 cycles, 80% left           |
| Working Time (min)   | Up to 60 mins                                                   | Up to 120 mins                       |
| Standby Time         | 48 hours                                                        | 4 hours                              |
| Discharge rate       | About 15% drop within 6 months                                  | About 50% drop within 3 months       |
| Charging Mode        | Wire charging                                                   | Wireless charging                    |
| Charging Time (hour) | 6                                                               | 2                                    |
| Waterproof           | IP68                                                            | IP65                                 |
| Others               | Forward Speed: Up to 7 knots (unloaded)<br>and 3 knots (Loaded) | 2 Buttons                            |
|                      | Reverse speed: Up to 0.5 knots<br>(unloaded)                    | 2D Rocker                            |
|                      | Capacity: Up to 250Kg                                           | Communication Distance: Up to 1,000m |
|                      | Buoyancy: Up to 400N                                            | Input: 100-240V, 50/60Hz             |
|                      | Battery: Lithium                                                | LED Screen with driving information  |
|                      | Power: 1,600W                                                   |                                      |
|                      | Working HeightL Up to 20m                                       |                                      |
|                      | Wind resistance: Class 6                                        |                                      |
|                      | Wave: Up to 3m                                                  |                                      |