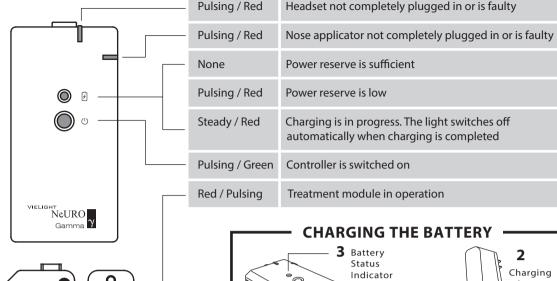

## **Indicator Status**

Note: Most people do not experience any physical discomfort while using the Neuro. If you do, please contact support@vielight.com.