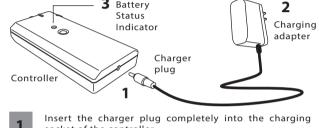

socket of the controller.

Connect the charging adapter to a power source. The Neuro is dual voltage (110V and 220V) and is fitted 2 with a North American plug. Outside of this region, use a travel adaptor for charging.

When the Neuro is charging, there is a red indicator light. This light switches off automatically when charging is 3 complete. The unit will automatically stop charging after a maximum time of four hours.

A fully charged Neuro Gamma is sufficient for 5 treatments.

The Neuro Gamma can be used while it is being charged.