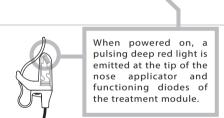

VIELIGHT NeURO Y Gamma USER'S GUIDE **OPERATING INSTRUCTIONS** Nose Applicator Front Treatment Module (x1) Rear Treatment Module (x3) Stainless Steel Band Cable Retainer / Slider **Extender Assembly** Pad Assembly Adjustable features Start Button **Battery Status** TREATMENT Indicator Each session lasts 20 minutes. It is recommended that the Neuro be Controller used not more than once every two days Nose Applicator Plug Headset Plug Place the headset as shown in the diagram. Ensure that the treatment modules [B, C] are in contact with the skin, and that the pad assembly [G] is sitting comfortably around the ears. When priority is given to the correct placements of the treatment modules, the extender assembly will settle between the ear and cheek. Insert the nose applicator [A] into either the right or the left nostril with the clip on the outside and the lens in the nostril. Insert the headset plug [L] and the nose applicator plug [K] into the controller as shown in the diagram. Press the start button [H] to begin treatment. It switches off automatically after 20 minutes.