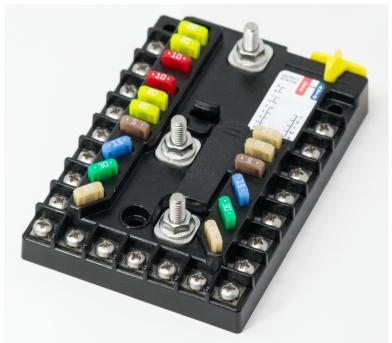

## Split Buss Fuse Block 13 Circuit + Ground

Compact Solution Combines Circuit Protection And Ground Return Buss Into One Installer Friendly Device.

200A Continuous Current, 100A Maximum Per Input

Three (3) Fused High-Amp (1-50A) Outputs Allow Protection Of All Circuits with One Solution.

**Two (2) Fused Output Groups** 

**Stainless Steel Self Locking Hardware** 

**Expandable Up to 31 Fused Outputs with RT or CT series Fuse Blocks** 

**Protects Branch Circuits** by accepting ATM-Mini Series style fuses.

**Bulletproof Construction** Designed with high temperature materials and stainless steel self-locking hardware allow mounting anywhere on vehicle.

**Supports SAE Circuit Protection Standards** for thermal/short circuit events.