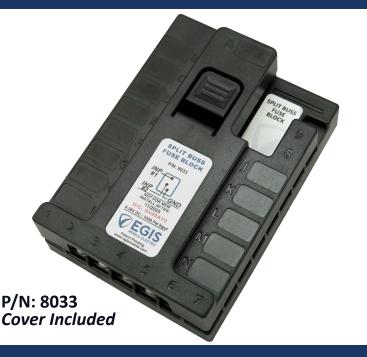

Also Available: PDM-14 Circuit Plus Ground Distribution Block

| Part Numbers                      | Resell Pack | Bulk Pack |
|-----------------------------------|-------------|-----------|
| Split Buss Fuse Block, 13 Circuit | 8033        | 8033B     |
| Fuse Block, 13 Circuit            | 8034        | 8034B     |