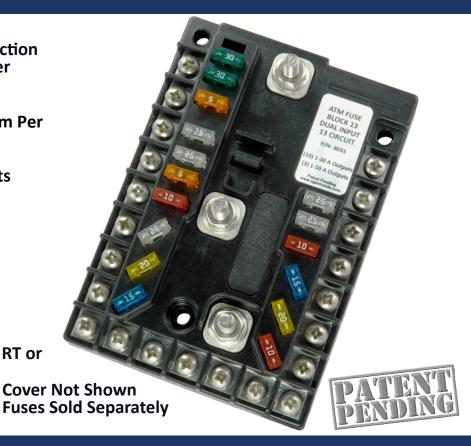

## Split Buss Fuse Block 13 Circuit + Ground

Compact Solution Combines Circuit Protection And Ground Return Buss Into One Installer Friendly Device.

200A Continuous Current, 100A Maximum Per Input

Three (3) Fused High-Amp (1-50A) Outputs Allow Protection Of All Circuits with One Solution.

**Two (2) Fused Output Groups** 

**Stainless Steel Self Locking Hardware** 

**Expandable Up to 31 Fused Outputs with RT or CT series Fuse Blocks** 

**Protects Branch Circuits** by accepting ATM-Mini Series style fuses.

**Bulletproof Construction** Designed with high temperature materials and stainless steel self-locking hardware allow mounting anywhere on vehicle.

**Supports SAE Circuit Protection Standards** for thermal/short circuit events.