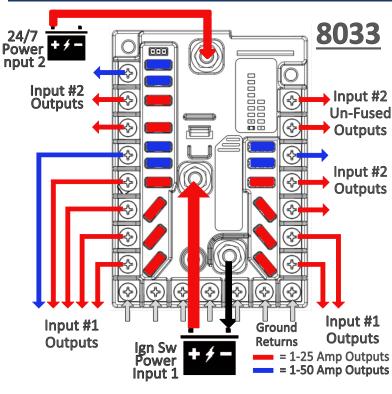

## System Diagram

\* DISCONNECT BATTERY FROM POWER DISTRIBUTION SYSTEM BEFORE INSTALLING PRODUCT TO PREVENT ELECTRICAL SHOCK OR PRODUCT DAMAGE