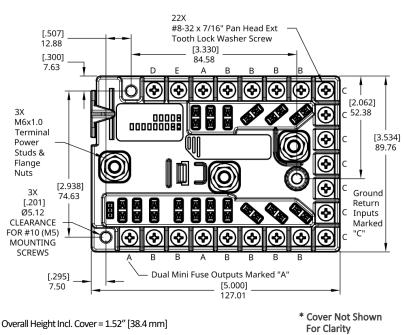

## **Specifications** Input Voltage Range (Vdc) 8.0-36.0 Continuous Current (Total) 200 A Max Current per Input 100 A Max Output Current (Single / Parallel) 30 A / 50 A Max Output Current (Unfused Outputs) 60 A 1/0 AWG (55 mm<sup>2</sup>) Maximum Input / Neg Cable Size **Hardware Material Stainless Steel Self-Locking Output Screw Drive Bit Size** #2 Phillips IP20 **Ingress Protection Rating** -50 to 125 C **Operating Temperature Range Storage Temperature Range** -50 to 125 C 0 - 95% RH **Humidity (Non-condensing)** Vibration 80 - 2000 Hz, Full Sine 20g Peak Operational Shock, 11 ms, 1/2 Sine 20g Peak **Input Terminal Stud Size** M6 x 1.0 **Input Terminal Nut Socket Size** M10 Input / Neg Terminal Torque 70-80 in-lb (7.9 - 9.0 N-m)