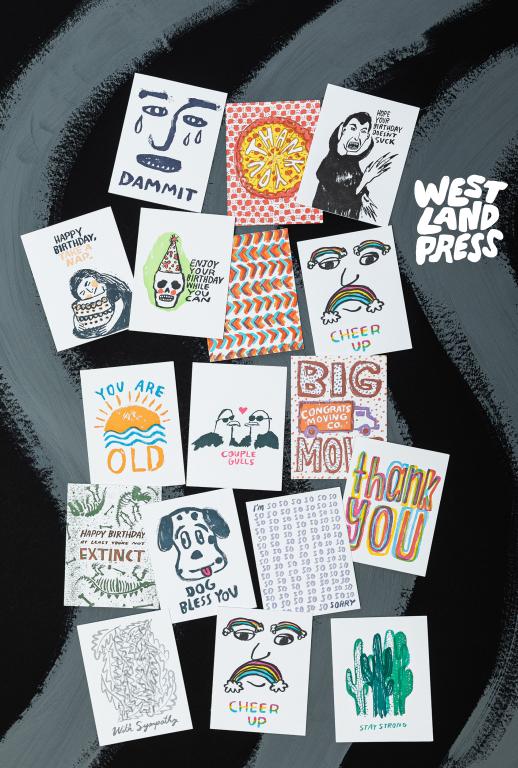

We are a family owned and operated letterpress print shop.
Our greeting cards are letterpress printed by hand,
with antique equipment, in Portland, Oregon.

### CARD DETAILS

Our cards are letterpress printed in the USA on 100% cotton paper. They are blank inside, paired with a recycled kraft envelope and are sealed in a cello bag.

# WE LOVE LETTERPRESS PRINTING!

We love letterpress printing! The long press runs, color changes, ink mixing, and even the clean up — this is our passion. Our hand drawn, bold and unique illustrations are a perfect fit for this timeless print method. Reconnect with yourself and your loved ones with one of our hand printed cards.