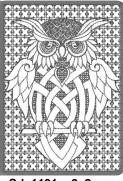

## G:\Embroidery Designs Almal\SDS StitchDelight\SDS1100-SDS1200\SDS1191 Quilt Owl Book Covers

Printed 3/15/2018

**Sds1191\_11x8.pes** 8.52x11.02 inches; 51,900 stitches 5 thread changes; 4 colors

Sds1191\_4.5x3.25.pes 3.27x4.48 inches; 11,993 stitches 5 thread changes; 4 colors