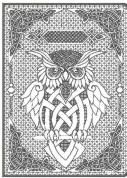

## G:\Embroidery Designs Almal\SDS StitchDelight\SDS1100-SDS1200\SDS1191 Quilt Owl Book Covers

Printed 3/15/2018

**Sds1191\_11x8.pes** 8.52x11.02 inches; 51,900 stitches 5 thread changes; 4 colors

Sds1191\_4.5x3.25.pes 3.27x4.48 inches; 11,993 stitches 5 thread changes; 4 colors