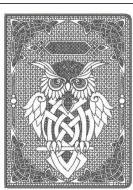

## G:\Embroidery Designs Almal\SDS StitchDelight\SDS1100-SDS1200\SDS1191 Quilt Owl Book Covers

Printed 3/15/2018

**Sds1191\_11x8.pes** 8.52x11.02 inches; 51,900 stitches 5 thread changes; 4 colors

Sds1191\_4.5x3.25.pes 3.27x4.48 inches; 11,993 stitches 5 thread changes; 4 colors