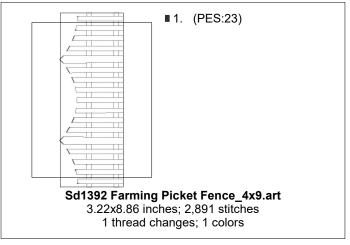

**RGB** File

Sd1392 Farming Picket Fence\_4x9.rgb

3.22x8.86 inches; 2,892 stitches 1 thread changes; 1 colors

3.22x8.86 inches; 2,892 stitches 1 thread changes; 1 colors

Sd1392 Farming Picket Fence\_5x7.bmc 1 thread changes; 1 colors