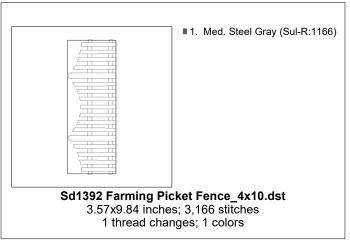

RGB File

Sd1392 Farming Picket Fence\_6x8.rgb

■ 1. Med. Steel Gray (Sul-R:1166)

■ 1. Med. Steel Gray (Sul-R:1166)

Sd1392 Farming Picket Fence\_6x8.vip 2.79x7.68 inches; 2,640 stitches 1 thread changes; 1 colors Sd1392 Farming Picket Fence\_6x8.vp3
2.79x7.68 inches; 2,640 stitches
1 thread changes; 1 colors