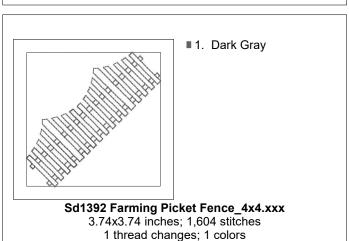

■1. Dark Gray

Sd1392 Farming Picket Fence\_6x8.xxx 2.79x7.68 inches; 2,640 stitches 1 thread changes; 1 colors

Sd1392 Farming Picket Fencesd1392.jpg