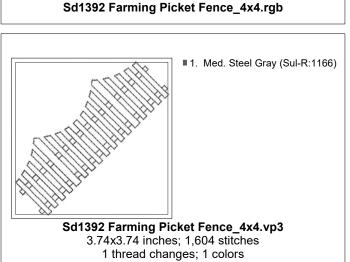

RGB File

Sd1392 Farming Picket Fence\_6x8.rgb

■ 1. Med. Steel Gray (Sul-R:1166)

■ 1. Med. Steel Gray (Sul-R:1166)

Sd1392 Farming Picket Fence\_6x8.vip 2.79x7.68 inches; 2,640 stitches 1 thread changes; 1 colors Sd1392 Farming Picket Fence\_6x8.vp3
2.79x7.68 inches; 2,640 stitches
1 thread changes; 1 colors