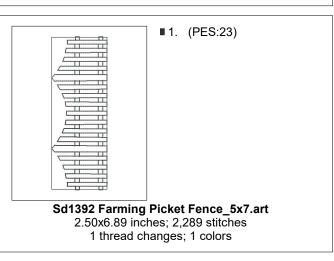

**RGB** File

Sd1392 Farming Picket Fence\_4x9.rgb

3.22x8.86 inches; 2,892 stitches 1 thread changes; 1 colors

3.22x8.86 inches; 2,892 stitches 1 thread changes; 1 colors

Sd1392 Farming Picket Fence\_5x7.bmc 1 thread changes; 1 colors