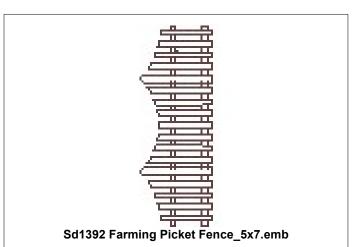

■1. Dark Gray

Sd1392 Farming Picket Fence\_6x8.xxx 2.79x7.68 inches; 2,640 stitches 1 thread changes; 1 colors

Sd1392 Farming Picket Fencesd1392.jpg