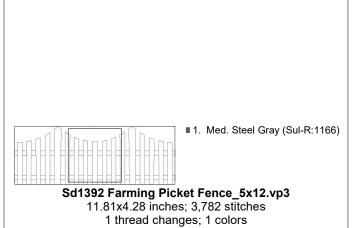

**RGB** File

Sd1392 Farming Picket Fence\_4x9.rgb

3.22x8.86 inches; 2,892 stitches 1 thread changes; 1 colors

3.22x8.86 inches; 2,892 stitches 1 thread changes; 1 colors

Sd1392 Farming Picket Fence\_5x7.bmc 1 thread changes; 1 colors