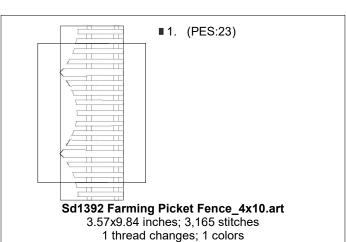

RGB File

Sd1392 Farming Picket Fence\_6x8.rgb

■ 1. Med. Steel Gray (Sul-R:1166)

■ 1. Med. Steel Gray (Sul-R:1166)

Sd1392 Farming Picket Fence\_6x8.vip 2.79x7.68 inches; 2,640 stitches 1 thread changes; 1 colors Sd1392 Farming Picket Fence\_6x8.vp3
2.79x7.68 inches; 2,640 stitches
1 thread changes; 1 colors