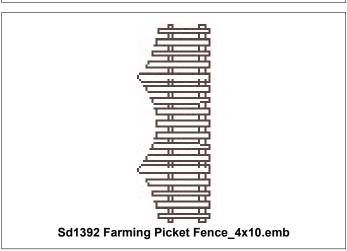

■1. Dark Gray

Sd1392 Farming Picket Fence\_6x8.xxx 2.79x7.68 inches; 2,640 stitches 1 thread changes; 1 colors

Sd1392 Farming Picket Fencesd1392.jpg