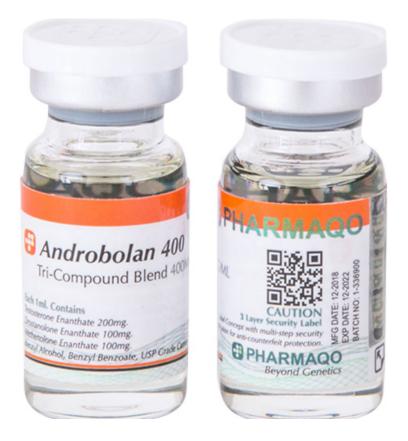

## Buy Androbolan 400 mg In New York (1 vial). Order Methenolone Enanthate, Drostanolone Enanthate, Testosterone Enanthate

Product Name: Androbolan 400 mg Category:Injectable Steroids Ingredient: Methenolone Enanthate, Drostanolone Enanthate, Testosterone Enanthate Manufacturer: Pharmaqo Labs Qty: 1 vial Buy online: <u>https://bitly.com/2TXDRIA</u>