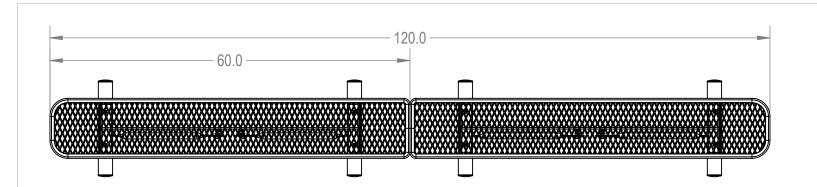

## AAdvantage Panels & Fence, Inc.

TITLE:

10' Rectangular Bench without Back - Portable

**Expanded Metal Version** 

SIZE DWG. NO. REV **A** BRT10-A-21-000

WEIGHT: SHEET 2 OF 3

5 3 2