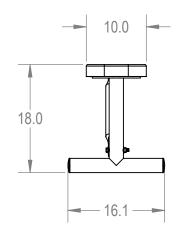

## AAdvantage Panels & Fence, Inc.

TITLE:

10' Rectangular Bench without Back - Portable

**Expanded Metal Version** 

SIZE DWG. NO. REV **A** BRT10-A-21-000

WEIGHT: SHEET 2 OF 3

5 3 2