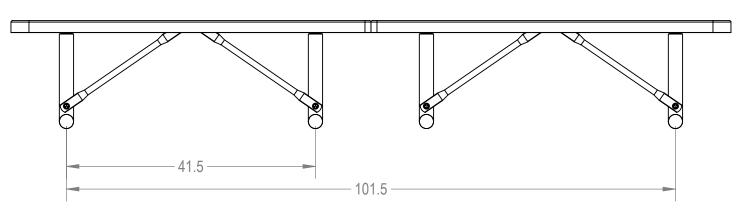

## AAdvantage Panels & Fence, Inc.

TITLE:

10' Rectangular Bench without Back - Portable

**Expanded Metal Version** 

SIZE DWG. NO. REV **A** BRT10-A-21-000

WEIGHT: SHEET 2 OF 3

5 3 2