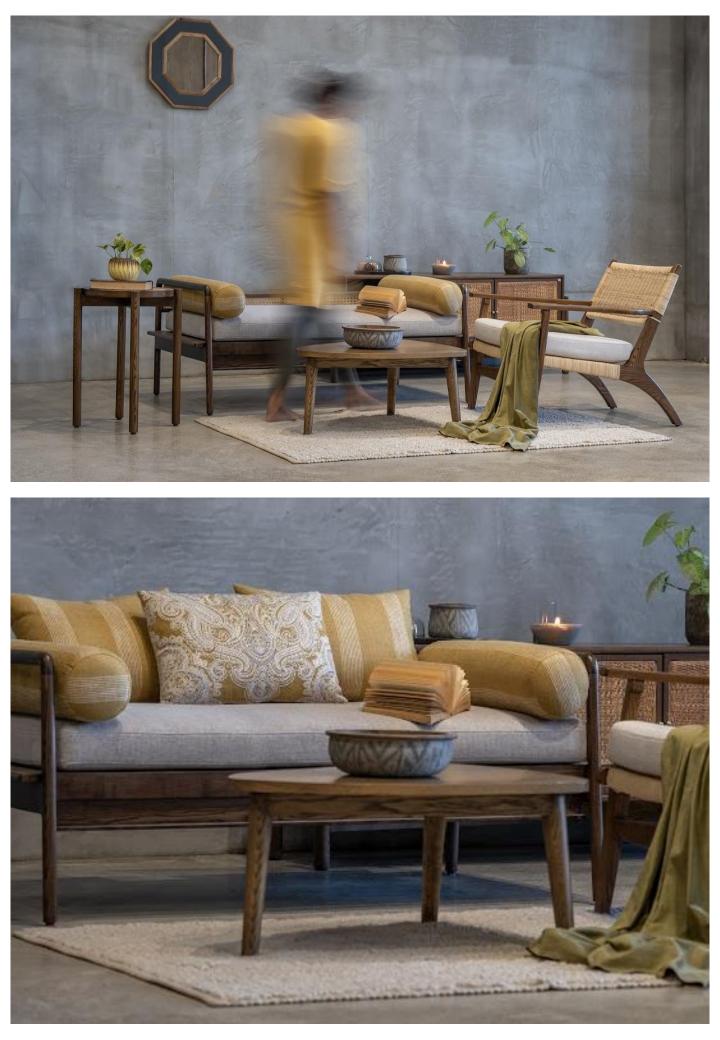

## Thoughtfully curated pieces for a renewed sense of home

Offering comfort and style in equal measure, Tara pairs clean lines with a sleek finish for a contemporary feel. The perfect accompaniment to your dining spaces.

This handcrafted dining chair is a classic design from our Homework that is high on comfort & aesthetic appeal.