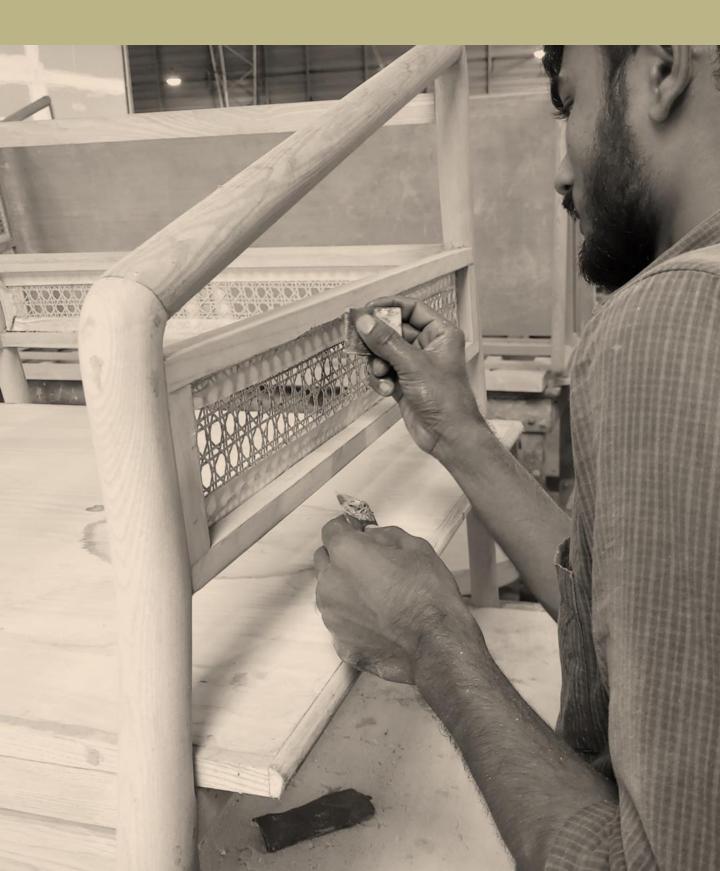

## Intricate detail of Cane and modern shape of furniture creates a wonderful juxtaposition of style and feeling.

Our Furniture is made from seasoned Solid wood that undergoes a 3-step treatment for protection against borers and is kiln-dried for moisture control.

This set is inspired by Scandinavian design - the seating accompanied by comfy cushions is sure to add a hint of coziness to your living space. The coffee table follows the language of the seating, with tapered legs and a caned detail on sofa adds an artisanal touch to the overall design.