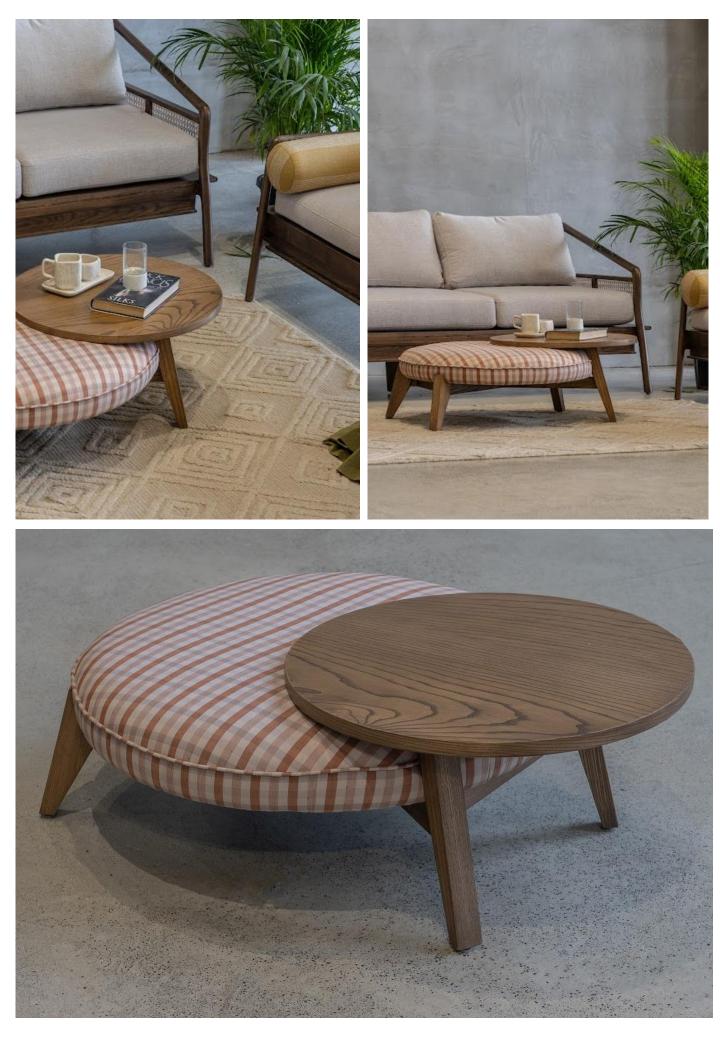

This set is inspired by Scandinavian design - the seating accompanied by comfy cushions is sure to add a hint of coziness to your living space. The coffee table follows the language of the seating, with tapered legs and a caned detail on sofa adds an artisanal touch to the overall design.