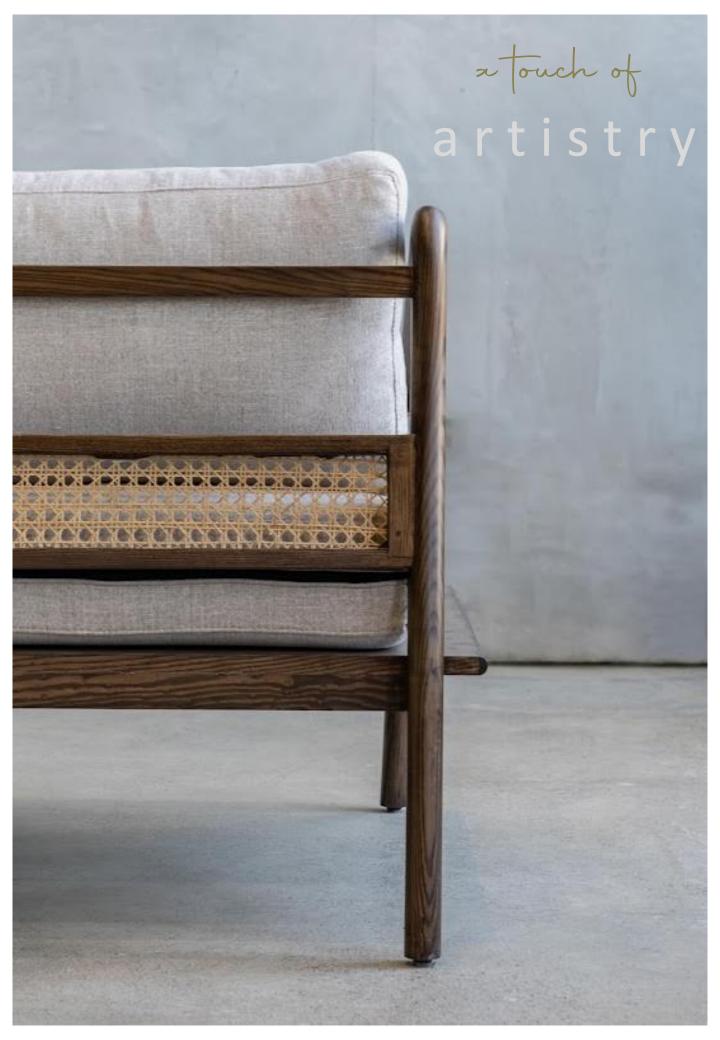

## Intricate detail of Cane and modern shape of furniture creates a wonderful juxtaposition of style and feeling.

Our Furniture is made from seasoned Solid wood that undergoes a 3-step treatment for protection against borers and is kiln-dried for moisture control.

This set is inspired by Scandinavian design - the seating accompanied by comfy cushions is sure to add a hint of coziness to your living space. The coffee table follows the language of the seating, with tapered legs and a caned detail on sofa adds an artisanal touch to the overall design.