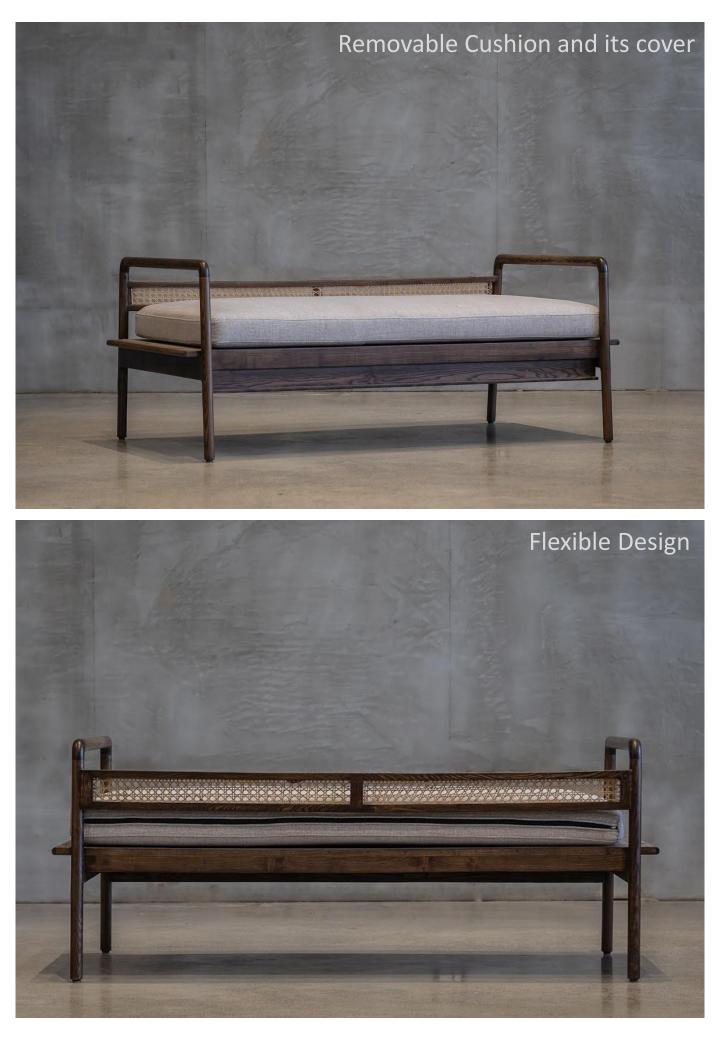

## Intricate detail of Cane and modern shape of furniture creates a wonderful juxtaposition of style and feeling.

Our Furniture is made from seasoned Solid wood that undergoes a 3-step treatment for protection against borers and is kiln-dried for moisture control.

This set is inspired by Scandinavian design - the seating accompanied by comfy cushions is sure to add a hint of coziness to your living space. The coffee table follows the language of the seating, with tapered legs and a caned detail on sofa adds an artisanal touch to the overall design.