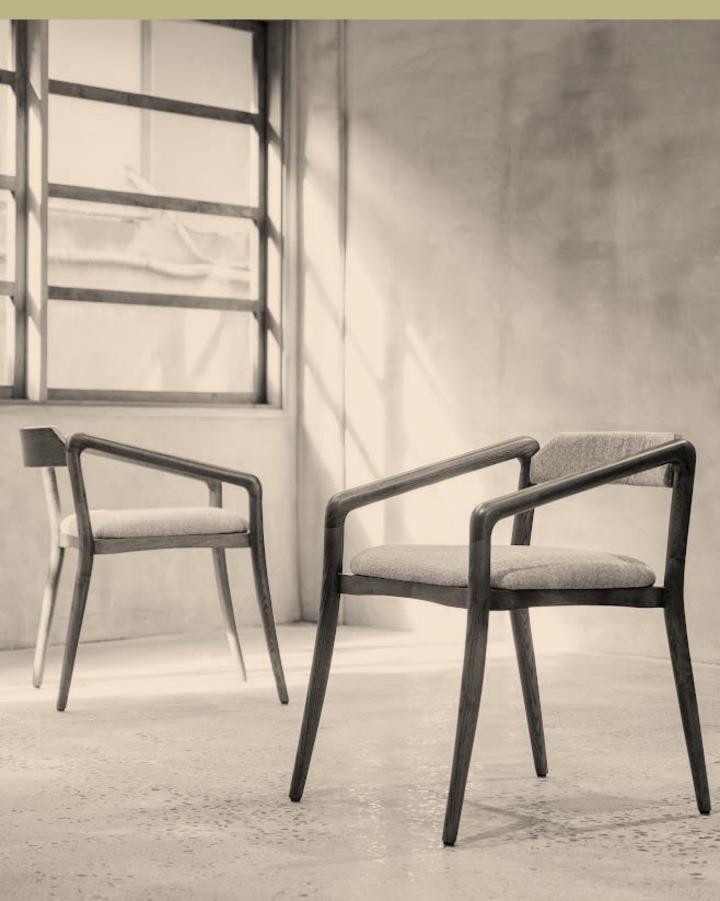

Offering comfort and style in equal measure, Tara pairs clean lines with a sleek finish for a contemporary feel. The perfect accompaniment to your dining spaces.

This handcrafted dining chair is a classic design from our Homework that is high on comfort & aesthetic appeal.