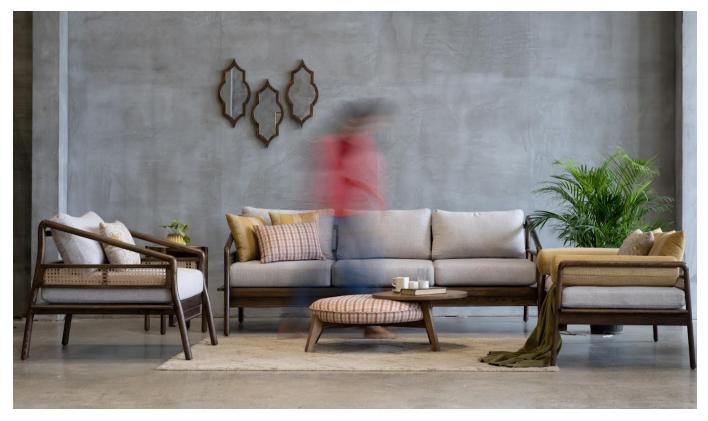

## Thoughtfully curated pieces for a renewed sense of home

This set is inspired by Scandinavian design - the seating accompanied by comfy cushions is sure to add a hint of coziness to your living space. The coffee table follows the language of the seating, with tapered legs and a caned detail on sofa adds an artisanal touch to the overall design.