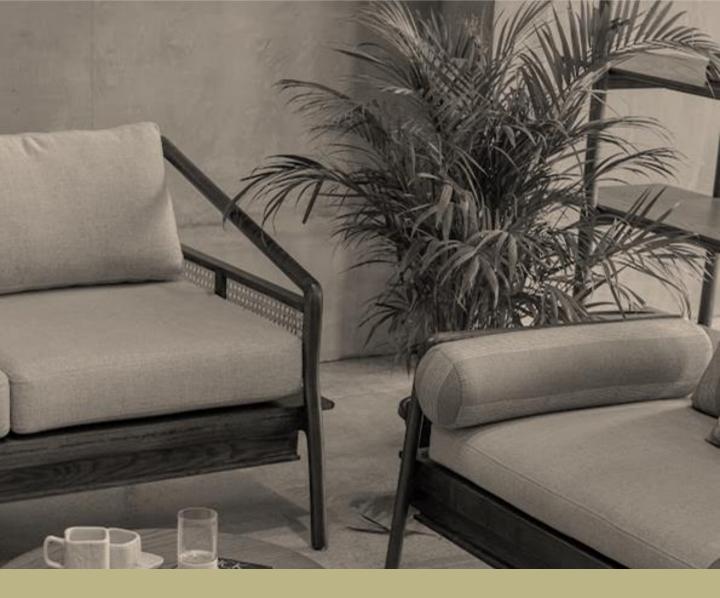

## Intricate detail of Cane and modern shape of furniture creates a wonderful juxtaposition of style and feeling.

Our Furniture is made from seasoned Solid wood that undergoes a 3-step treatment for protection against borers and is kiln-dried for moisture control.

This set is inspired by Scandinavian design - the seating accompanied by comfy cushions is sure to add a hint of coziness to your living space. The coffee table follows the language of the seating, with tapered legs and a caned detail on sofa adds an artisanal touch to the overall design.