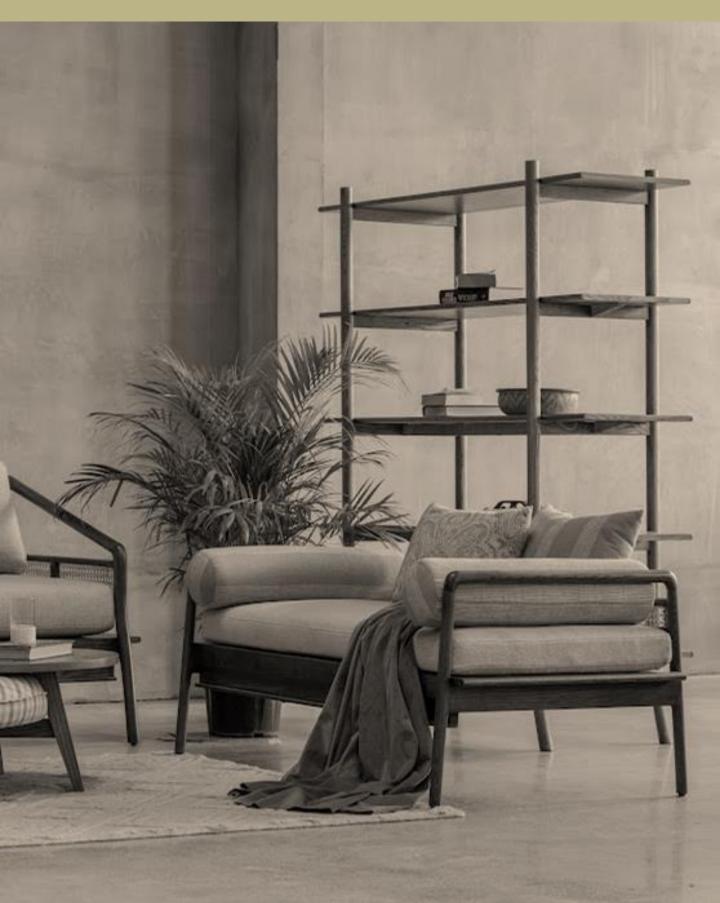

## Thoughtfully curated pieces for a renewed sense of home

Offering comfort and style in equal measure, Tara pairs clean lines with a sleek finish for a contemporary feel. The perfect accompaniment to your dining spaces.

This handcrafted dining chair is a classic design from our Homework that is high on comfort & aesthetic appeal.