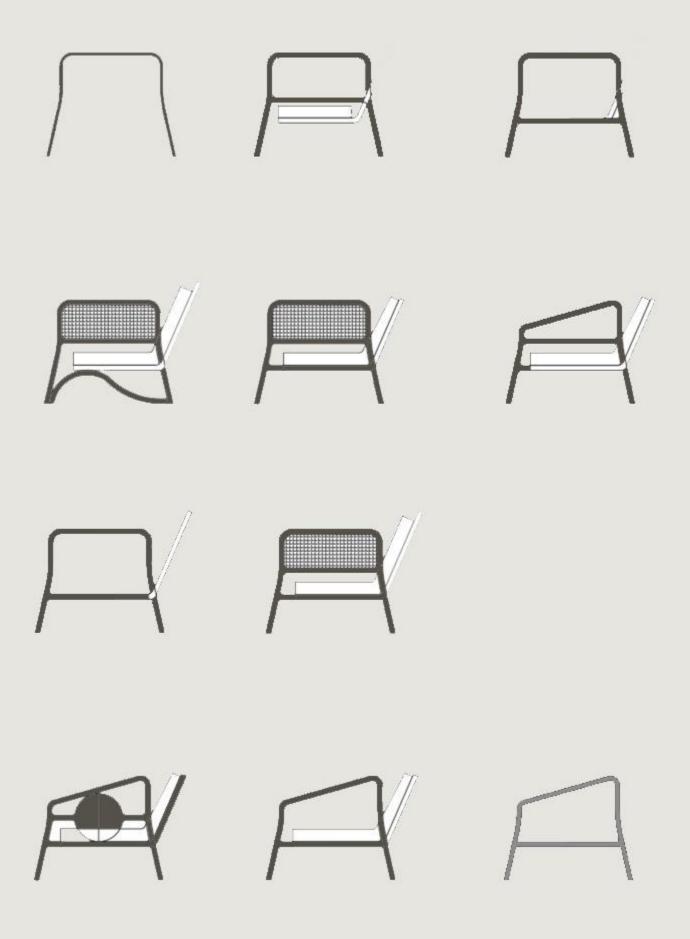

## TARA Homework living Designer Collection



# TARA

#### In-House Designer

Designed by – Ar. Vani Janga Masters in Furniture Design, CEPT University

Photography

Avarde Frames

### **Design Evolution**



### T A R A

## Thoughtfully curated pieces for a renewed sense of home



## Intricate detail of Cane and modern shape of furniture creates a wonderful juxtaposition of style and feeling.



Our Furniture is made from seasoned Solid wood that undergoes a 3-step treatment for protection against borers and is kiln-dried for moisture control.



Polishing is a great way to bring out wood's natural qualities, restore its shine and even highlight its grains. After a lot of brainstorming sessions – we picked the right polish shade and Fabric that enhances your living space.





This set is inspired by Scandinavian design - the seating accompanied by comfy cushions is sure to add a hint of coziness to your living space. The coffee table follows the language of the seating, with tapered legs a