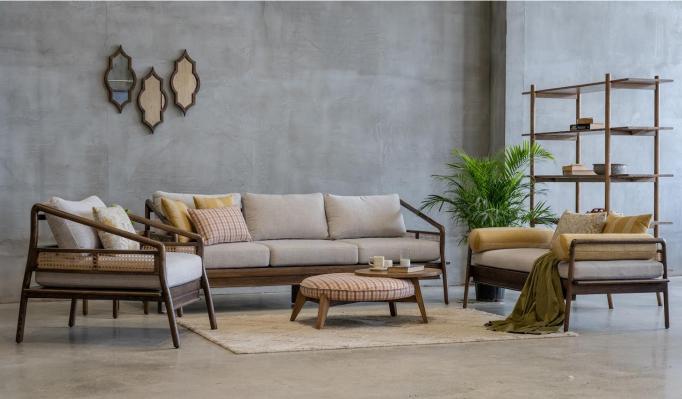

## Thoughtfully curated pieces for a renewed sense of home

This set is inspired by Scandinavian design - the seating accompanied by comfy cushions is sure to add a hint of coziness to your living space. The coffee table follows the language of the seating, with tapered legs and a caned detail on sofa adds an artisanal touch to the overall design.