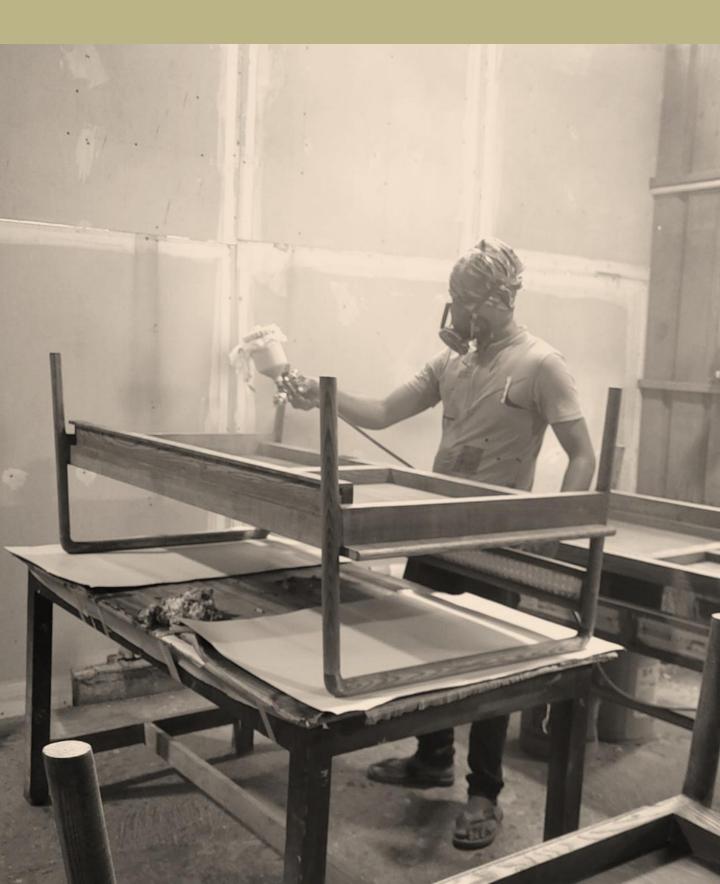

Polishing is a great way to bring out wood's natural qualities, restore its shine and even highlight its grains. After a lot of brainstorming sessions – we picked the right polish shade and Fabric that enhances your living space.