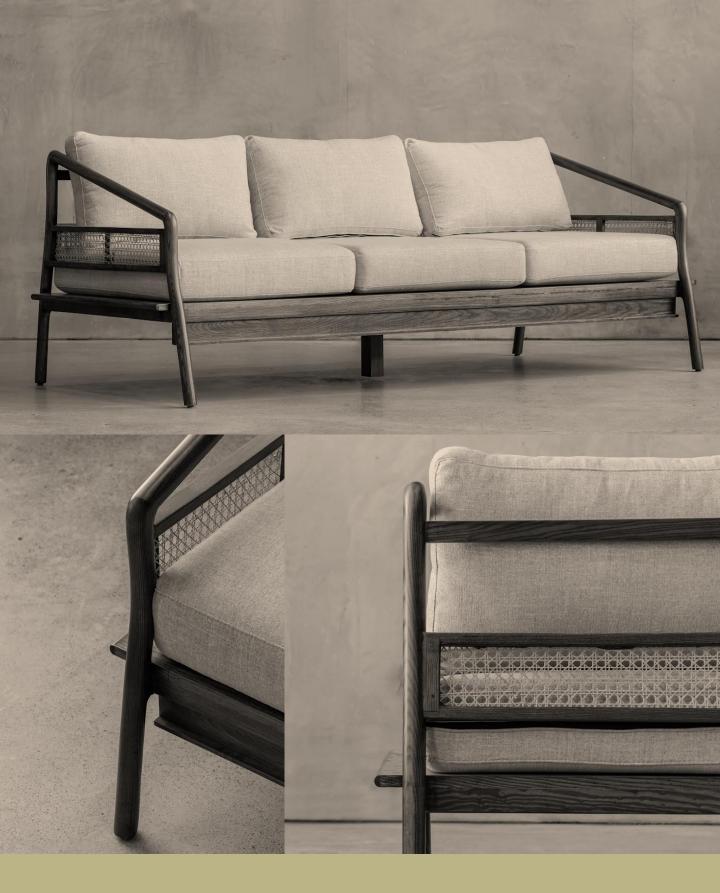

## Intricate detail of Cane and modern shape of furniture creates a wonderful juxtaposition of style and feeling.

Our Furniture is made from seasoned Solid wood that undergoes a 3-step treatment for protection against borers and is kiln-dried for moisture control.

This set is inspired by Scandinavian design - the seating accompanied by comfy cushions is sure to add a hint of coziness to your living space. The coffee table follows the language of the seating, with tapered legs and a caned detail on sofa adds an artisanal touch to the overall design.