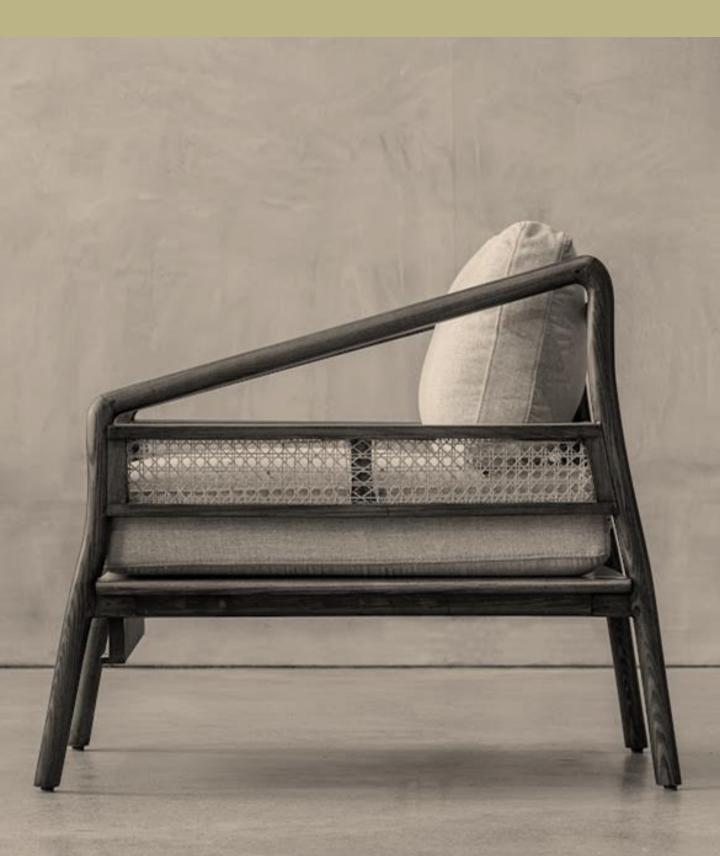

## Intricate detail of Cane and modern shape of furniture creates a wonderful juxtaposition of style and feeling.

Our Furniture is made from seasoned Solid wood that undergoes a 3-step treatment for protection against borers and is kiln-dried for moisture control.

This set is inspired by Scandinavian design - the seating accompanied by comfy cushions is sure to add a hint of coziness to your living space. The coffee table follows the language of the seating, with tapered legs and a caned detail on sofa adds an artisanal touch to the overall design.