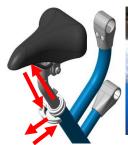

## Adjusting the saddle seat height

If the saddle seat unit (weight ca. 1,6/1,8 kg) is mounted to the walker, the saddle seat height can be adjusted continuously (from 430/510 mm to 510/630 mm).

To adjust the saddle seat height, loosen the quick release on the saddle pickup tube. Adjust the seat to the needed height (by pulling the seat out).

Align the saddle seat parallel to the frame and clamp the seat tube with the quick release firmly. Attention! Max. setting height when the end of the pipe is visible in the slot.

MA-Nr.: 02.10.139/2014-02