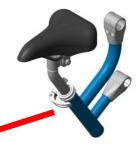

## Adjusting the saddle seat height

If the saddle seat unit (weight ca. 1,6/1,8 kg) is mounted to the walker, the saddle seat height can be adjusted continuously (from 430/510 mm to 510/630 mm).

To adjust the saddle seat height, loosen the quick release on the saddle pickup tube. Adjust the seat to the needed height (by pulling the seat out).

Align the saddle seat parallel to the frame and clamp the seat tube with the quick release firmly. Attention! Max. setting height when the end of the pipe is visible in the slot.

MA-Nr.: 02.10.139/2014-02