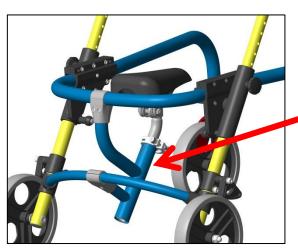

## Adjusting the saddle seat height

If the saddle seat unit (weight ca. 1,6/1,8 kg) is mounted to the walker, the saddle seat height can be adjusted continuously (from 430/510 mm to 510/630 mm).

To adjust the saddle seat height, loosen the quick release on the saddle pickup tube. Adjust the seat to the needed height (by pulling the seat out).

Align the saddle seat parallel to the frame and clamp the seat tube with the quick release firmly. Attention! Max. setting height when the end of the pipe is visible in the slot.

MA-Nr.: 02.10.139/2014-02