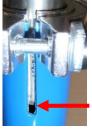

Align the saddle seat parallel to the frame and clamp the seat tube with the quick release firmly. Attention! Max. setting height when the end of the pipe is visible in the slot.

MA-Nr.: 02.10.139/2014-02