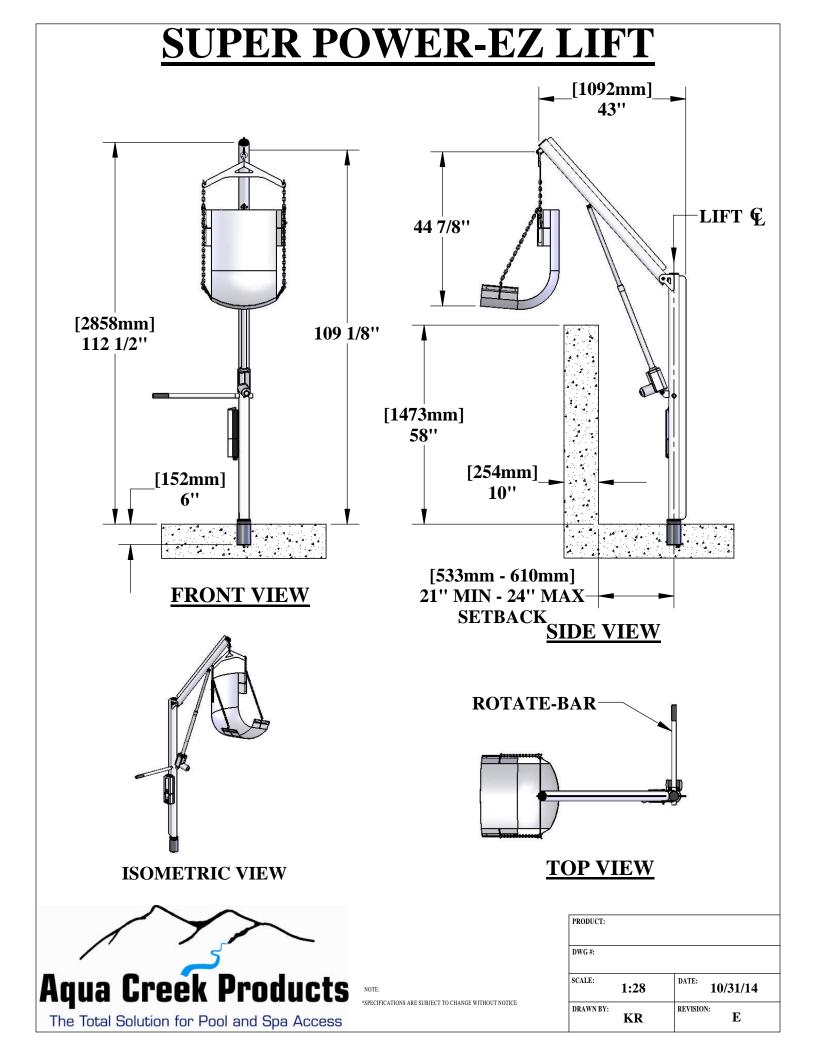

## **SUPER POWER-EZ LIFT**

## **SPECIFICATIONS:**

LIFTING CAPACITY: 400 lbs [181 kg] STATIC LOAD CAPACITY: 600 lbs [272 kg]

MAX. SETBACK (SEE PAGE 1): 24" [610mm]

OVERALL HEIGHT (MAX): 112 1/2" [2857.5mm] MAX. WIDTH (DEPLOYED): 24 1/4" [616mm] MAX. LENGTH (DEPLOYED): 59" [1499mm]

WEIGHT: 70 lbs [32kg]

**MATERIALS:** 

MAST & BOOM ARM: TYPE 304 STAINLESS STEEL CHAINS: TYPE 316 STAINLESS STEEL SLING: 100% POLYESTER MESH POWDER COATING: OFF-WHITE POLYESTER [PN: 1PC-108-1912 BX50]

**STANDARD EQUIPMENT:** 