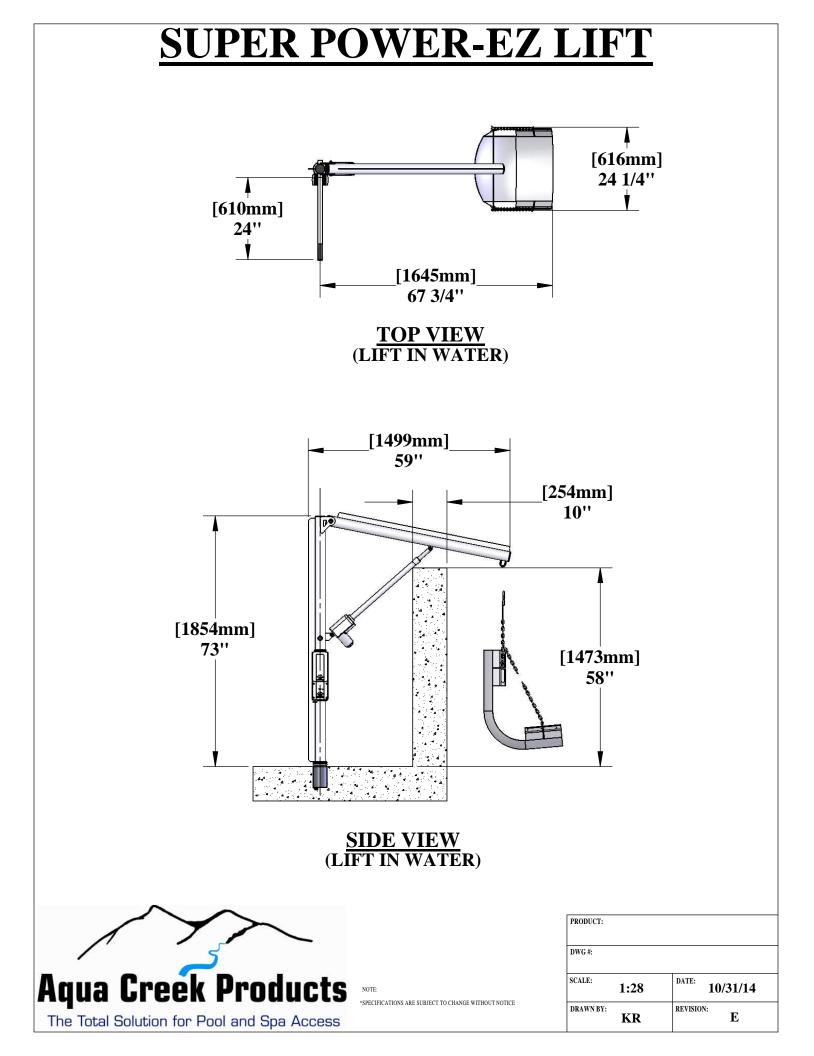

## **SUPER POWER-EZ LIFT**

## **SPECIFICATIONS:**

LIFTING CAPACITY: 400 lbs [181 kg] STATIC LOAD CAPACITY: 600 lbs [272 kg]

MAX. SETBACK (SEE PAGE 1): 24" [610mm]

OVERALL HEIGHT (MAX): 112 1/2" [2857.5mm] MAX. WIDTH (DEPLOYED): 24 1/4" [616mm] MAX. LENGTH (DEPLOYED): 59" [1499mm]