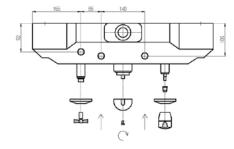

#### Hot and cold water supply for patient shower:

- Thermostatic mixer
- Valve for patient shower
- Shower spray handle
- Patient shower hose white

#### Cold water supply, for cleaning:

- Safety valve for equipment cleaning
- Cleaning spray handle. Note: Never to be used on patients.
- Cleaning shower hose yellow
- Cleaning detergent filling
- Cleaning flow setting valve inside panel