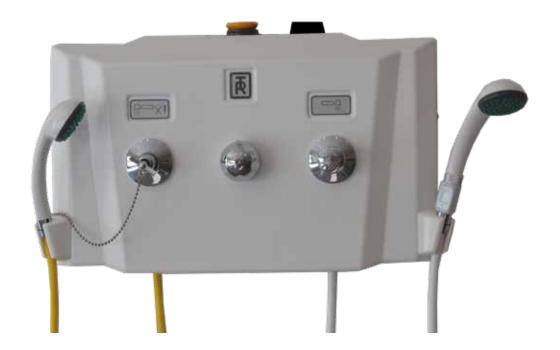

TR reserves the right to make design changes and/or improvements without notice.

TR 2810 is a shower panel with a built in thermostatic mixing valve and separate on/off valves for the shower system and the cleaning system. The cleaning system runs on cold water to minimize inhalation when cleaning equipment, the panel has a built in bottle for cleaning detergent. TR 2810 is now available with a mechanical lock for cleaning detergent bottle (option).

#### Hot and cold water supply for patient shower:

- Thermostatic mixer
- Valve for patient shower
- Shower spray handle
- Patient shower hose white

#### Cold water supply, for cleaning:

- Safety valve for equipment cleaning
- Cleaning spray handle. Note: Never to be used on patients.
- Cleaning shower hose yellow
- Cleaning detergent filling
- Cleaning flow setting valve inside panel