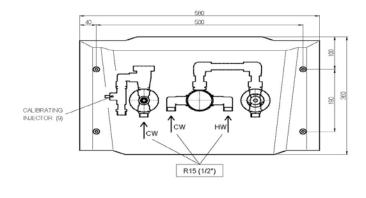

#### **Specifications**

| Width                                 | 580 mm/23"  |
|---------------------------------------|-------------|
| Height                                | 360 mm/15"  |
| Depth                                 | 130 mm/5"   |
| Recommended mouting height from floor | 1250 mm/49" |
| Power supply                          | 230 V 50 Hz |

#### **Dimensions** (mm)