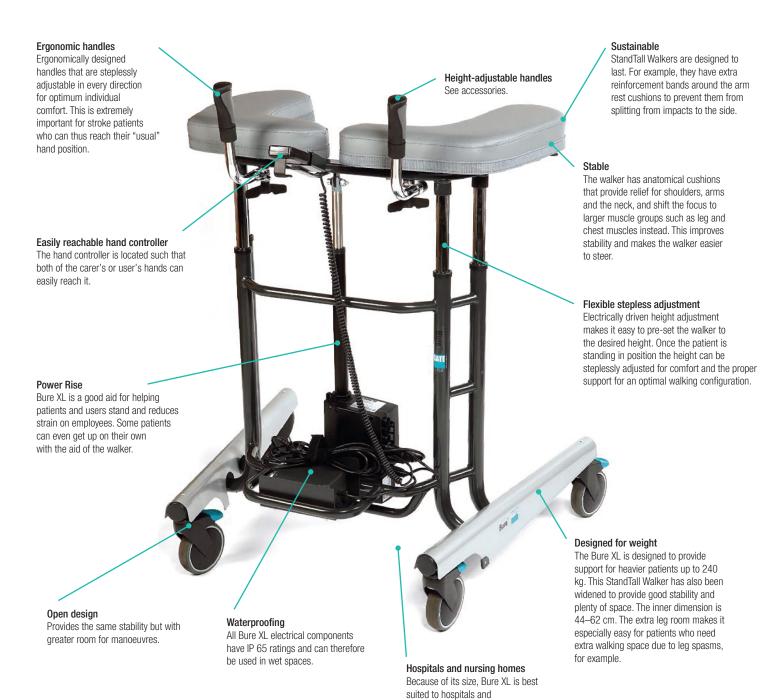

## **Bure XL**

Bure XL was designed for the bigger, heavier patient and therefore provides extra space and strength. Because extra powerful aids are required in the care and nursing of heavier patients, Bure XL is always supplied with electric drives.

nursing homes.

All walkers may be ordered with 75, 100 or 125mm castors - specify when ordering. (Unless otherwise specified, the heights shown below refer to products with 125 mm castors).