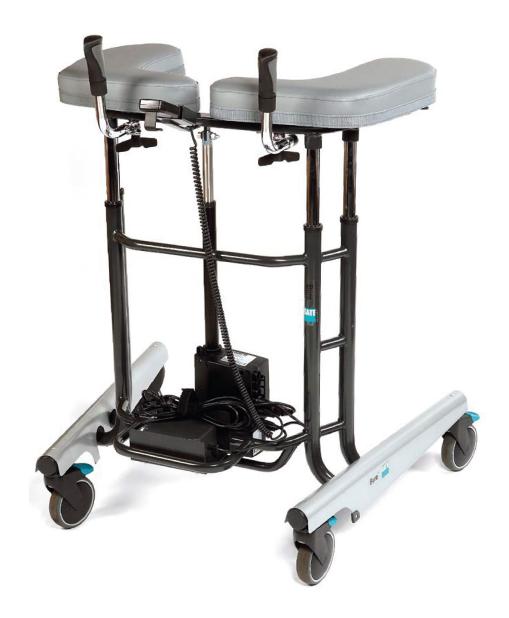

## **Bure XL**

Bure XL was designed for the bigger, heavier patient and therefore provides extra space and strength. Because extra powerful aids are required in the care and nursing of heavier patients, Bure XL is always supplied with electric drives.