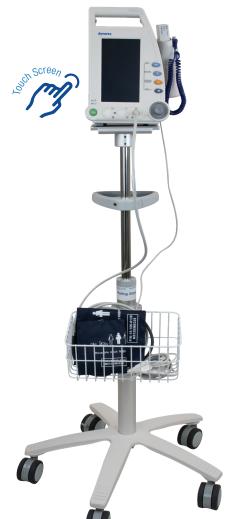

## VITAL SIGNS **PATIENT MONITORS**

Reorder No. 10840-W/STAND — Control Knob Reorder No. 10841-W/STAND — Touch Screen

- Accurately monitors and records NIBP. pulse rate, SpO<sub>2</sub>, and temperature
- Stores up to 960 hours of trend data
- 7" anti-glare screen with large font display provides improved visibility
- Interface features interactive popup menus and dialogue boxes
- Includes 2 cuff sizes: Adult (9.8"-13.8") and Adult Large (13"-18.5"), a Proprietary SpO<sub>2</sub> Sensor, Covidien Temperature Sensor, and 100 Probe Covers
- Comes with a height-adjustable rolling stand for increased maneuverability and portability
- Includes rechargeable lithium-ion battery
- Also available with touch screen and premiumquality Masimo pulse oximeter (10841)
- Suitable for adult, pediatric, and neonatal patients when used with the appropriate sensors
- 1/cs