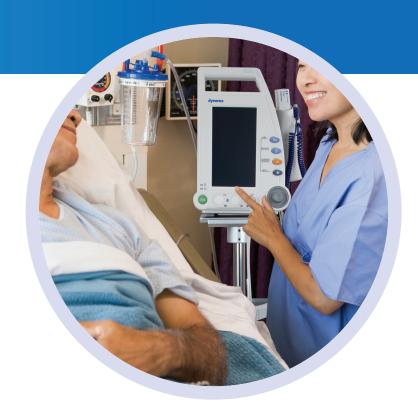

## VITAL SIGNS **PATIENT MONITORS**

Reorder No. 10840-W/STAND — Control Knob Reorder No. 10841-W/STAND — Touch Screen

- Accurately monitors and records NIBP. pulse rate, SpO<sub>2</sub>, and temperature
- Stores up to 960 hours of trend data
- 7" anti-glare screen with large font display provides improved visibility
- Interface features interactive popup menus and dialogue boxes
- Includes 2 cuff sizes: Adult (9.8"-13.8") and Adult Large (13"-18.5"), a Proprietary SpO<sub>2</sub> Sensor, Covidien Temperature Sensor, and 100 Probe Covers
- Comes with a height-adjustable rolling stand for increased maneuverability and portability
- Includes rechargeable lithium-ion battery
- Also available with touch screen and premiumquality Masimo pulse oximeter (10841)
- Suitable for adult, pediatric, and neonatal patients when used with the appropriate sensors
- 1/cs