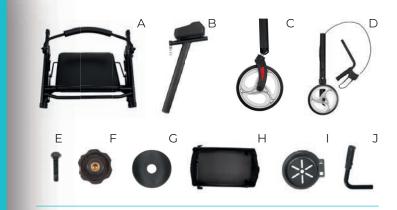

#### WHAT'S INCLUDED

 Upright walker just like our current model except with a wider base, larger padded seat, for users height of 5' - 6'4" and up to 400lbs

- A. 1x Base
- B. 2x Arm Extensions with Elbow Pads
- C. 2x Front Legs
- D. 2X Back Legs Combined with Hand Brakes
- E. 2X Bolts
- F. 2X Female Star Locks
- G. 2X Curved Washers
- H.1X Bag
- I. 1X Cane Holder
- J. 2x Handles