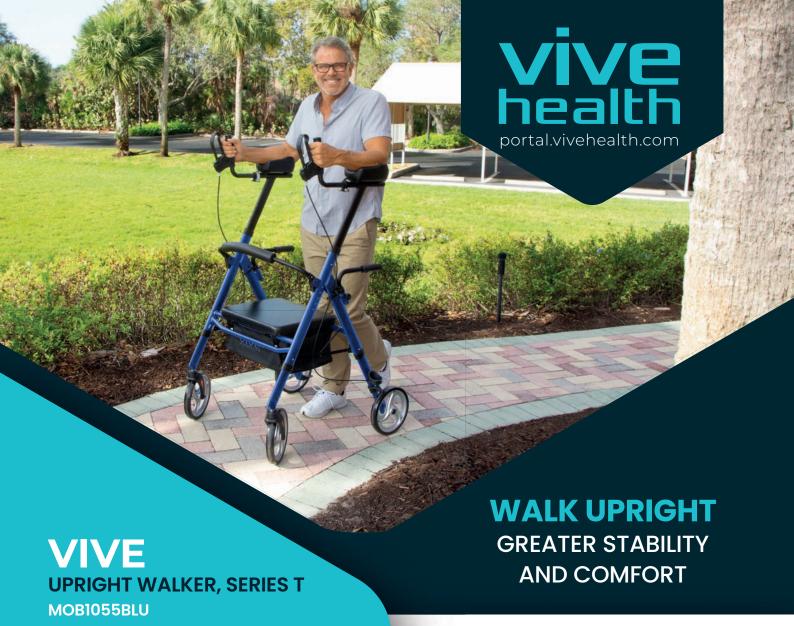

## WALK UPRIGHT WITH GREATER EASE

Stand tall and walk with stabilizing assistance with the Vive Mobility Series T Upright Walker. Our Series T upright walker rollator promotes a natural gait. It features a wider base for greater stability and flat-free 9.5" tires to easily navigate over most surfaces.

The Vive Mobility Upright Walker features tall adjustable handles allowing you to stand up straight, promoting proper posture.

Each arm rail is height and length adjustable and features soft, contoured armrests and textured hand grips for greater control and comfort. Supporting up to 400 pounds, the foldable aluminum walker weighs approximately 25 pounds and features a wide, stable base and seat for greater stability and comfort.