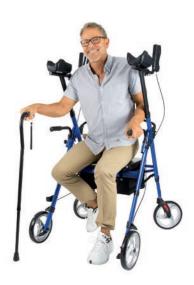

## WIDER, ON-THE-GO SEATING

Our Vive Mobility upright walker rollator provides comfortably padded seating everywhere you go. The stable seat measures 15" by 17" with 20" of space within the frame. Under the seat, a storage tote allows you to keep essential items close at hand.

## **EASY HEIGHT ADJUSTMENTS**

Set the armrests at the perfect height for you with simple locking push pins. The handle height is adjustable from 40" to 50" to promote proper posture and allow you to look forward and walk upright. The folding walker handles are equipped with contoured armrests to relieve fatigue and length adjustable hand grips with easy-to-use loop brakes to lock the wheels in place for stable seating.