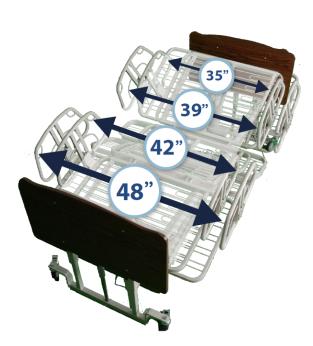

## COMFORTWIDETM

### Series



### BARIATRIC BED® EX8000 MODEL

- Bariatric Dignity provide bariatric residents the same look of the equipment (48" wide/800lb capacity) utilized throughout your facility.
- Comfort Wide™ bed expands to 48 inches wide without the use of tools for more comfort and flexibility
- Under Bed Clearance completely open underneath for unobstructed access with lifts or assisting devices
- Advanced Positioning advanced features (cardiac chair positioning, trend/reverse trend) with 5 function handset.



TECHNOLOGY WITH LOCKING POSITIONS

35-39-42-48 INCHES WIDE



# BariatricBed EX8000 Model **SPECIFICATIONS**

 Deck Height Low
 9" (optional 14")

 Deck Height High
 25" (optional 30")

#### LIMITED WARRANTY

15 years on bed frame mechanics 5 years on drive system

1 year on wood, casters & handsets

Lifetime warranty on all welds



#### **ENDBOARD OPTIONS**

STANDARD BOARD SHAPE













1/4 Length Side Rail



Pivoting Assist Bars



Scale



Accessory Bracket









Transport Dolly



Battery backup

PROUDLY MADE IN THE U.S.A.

(877) 867-7365

MED-MIZER.COM



FALLS PREVENTION



BARIATRIC CARE

# MED MIZER®

is at the forefront of innovating medical technology for post acute care. We are focused on partnering with you to help address healthcare challenges in the following key