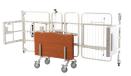

### BARIATRIC BED® EX8000 MODEL

- Bariatric Dignity provide bariatric residents the same look of the equipment (48" wide/800lb capacity) utilized throughout your facility.
- Comfort Wide™ bed expands to 48 inches wide without the use of tools for more comfort and flexibility
- Under Bed Clearance completely open underneath for unobstructed access with lifts or assisting devices
- Advanced Positioning advanced features (cardiac chair positioning, trend/reverse trend) with 5 function handset.

TECHNOLOGY WITH LOCKING POSITIONS

35-39-42-48 INCHES WIDE

# BariatricBed EX8000 Model **SPECIFICATIONS**

 Deck Height Low
 9" (optional 14")

 Deck Height High
 25" (optional 30")