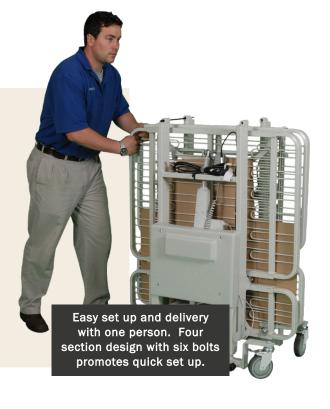

#### **ENDBOARD OPTIONS**

STANDARD BOARD SHAPE

1/4 Length Side Rail

Pivoting Assist Bars

Scale

Accessory Bracket

Transport Dolly

Battery backup