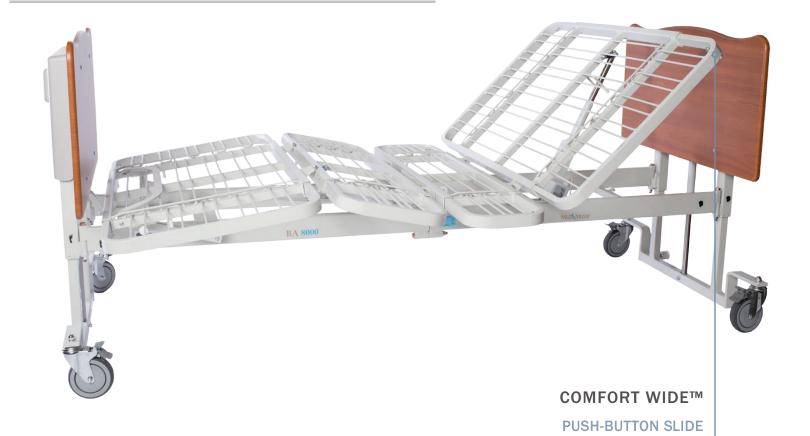

## COMFORTWIDETM

### BARIATRIC BED® EX8000 MODEL

- Bariatric Dignity provide bariatric residents the same look of the equipment (48" wide/800lb capacity) utilized throughout your facility.
- Comfort Wide™ bed expands to 48 inches wide without the use of tools for more comfort and flexibility
- Under Bed Clearance completely open underneath for unobstructed access with lifts or assisting devices
- Advanced Positioning advanced features (cardiac chair positioning, trend/reverse trend) with 5 function handset.