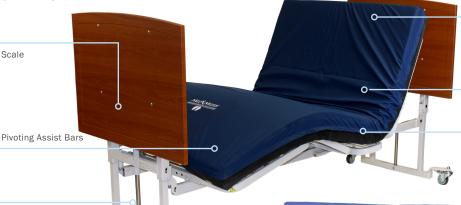

## AllCare Bed **SPECIFICATIONS**

Deck Height High......20" optional (25")

Maximum Safe Working Capacity......600 lbs 

## **ACCESSORIES**

Scale

Trapeze Assembly

Staff Controls with lockouts

PROUDLY MADE IN THE U.S.A.

(877) 867-7365

**MED-MIZER.COM** 

Safety Mat