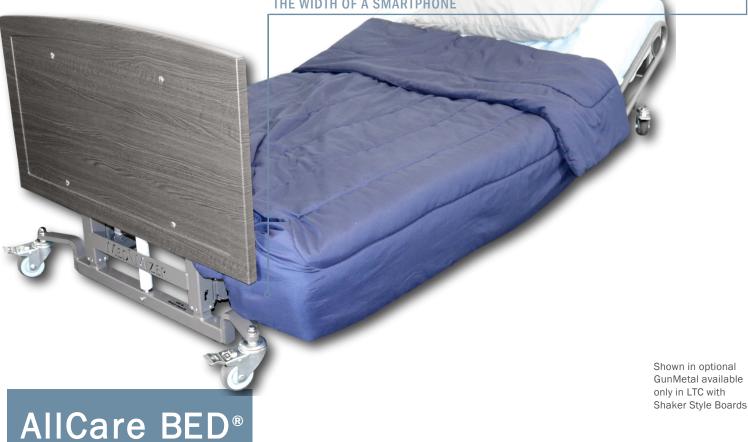

## Floor Level Height

BED LOWERS TO 3.6" OFF THE FLOOR AROUND

THE WIDTH OF A SMARTPHONE

- Falls Risk Floor level (3.6" low height) with optional floor mat to address high risk resident falls
- Bariatric Dignity Provide bariatric residents the same equipment (42" wide/600lb capacity) utilized throughout your facility
- Custodial Care Enhance resident comfort (42" width) to take care of custodial residents.
- Short Term Rehab Advanced features (OneButton Cardiac Chair positioning, trend/reverse trend), optional scale to manage higher acuity residents
- Standardization Improve staff training as well as maintenance with ONE bedframe solution across your facility
- Industry Leading Warranty Made in the USA with a best in class warranty (lifetime on the welds, 15 years on the frame, 5 years on the Linak motor/drive system)
- NEW ENHANCEMENTS Clinical Contour reduces resident migration eliminating staff repositioning, backlit pendant with lockouts for easier/safer use, optional underbed light and optional staff controls, shorter head and footboards (AllcareC)