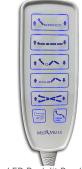

LED Back-lit Pendant w/Lockouts

PREVENTION

FALLS

BARIATRIC CARE

## **ACCESSORIES**

Scale

Trapeze Assembly

Staff Controls with lockouts

PROUDLY MADE IN THE U.S.A.

(877) 867-7365

**MED-MIZER.COM** 

Safety Mat