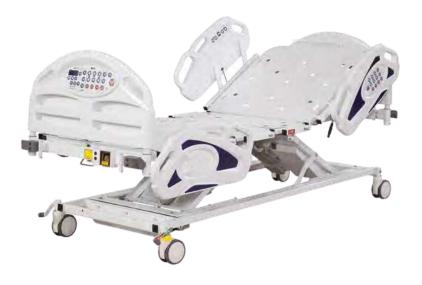

### ALL IN ONE EXPANDABLE LOW BED

Expandable bed platform designed specifically to accommodate a wide range of patient profiles. No longer will hospitals be at risk when larger patients are admitted and sent to a med-surg unit. The Ai1 has you covered.

### BED FRAME SPECIFICATIONS

| Expandable Length:         | 80" - 84" - 88"                    |
|----------------------------|------------------------------------|
| Expandable Width:          | 35" - 42" - 48"                    |
| Pt. Weight Capacity:       | 550 lbs                            |
| Safe Work Load:            | 600 lbs                            |
| High Height:               | 31"                                |
| Low Height:                | >10"                               |
| Castor Diameter:           | 5"                                 |
| Positioning:               | 0-70° Head Angle, 0-35° Foot Angle |
| Trendelenburg:             | 14° Trend / Reverse Trend          |
| Mattress Dimensions:       | 36" - 48" Wide, 80" - 88" Long     |
| <b>Power Requirements:</b> | 115 VAC, 60 Hz, 4 AMP              |
| Safety Standard:           | IEC60601-2-52                      |

## Ai1 ALL IN ONE EXPANDABLE LOW BED

- Expandable width from 35" 42" 48"
- Expandable length from 80' 84" 88"
- 600 lb. SWL, 550 lb. max pt. weight
- Low Bed height under 10 inches
- In-bed patient weight scale
- Cardiac chair
- Nurse call communications
- 3-zone bed exit alarm
- On-board backup battery
- Integrated hospital-grade auxiliary outlet
- In-rail patient controls
- Patient handset
- Safety stop technology
- One push CPR