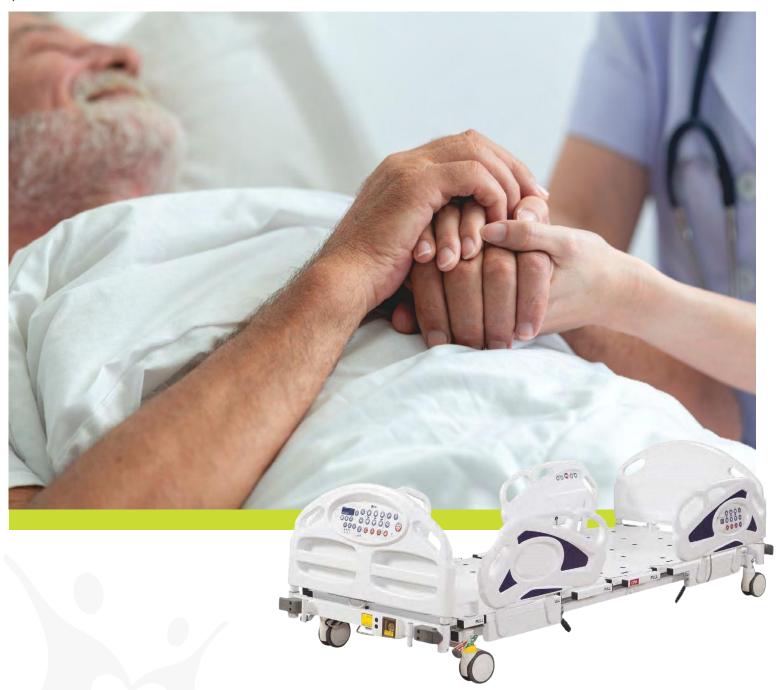

# ALL IN ONE EXPANDABLE LOW BED

Provides you, the caregiver, with peace of mind, and your patient with world class care and comfort

## Ai1 ALL IN ONE EXPANDABLE LOW BED

- Expandable width from 35" 42" 48"
- Expandable length from 80' 84" 88"
- 600 lb. SWL, 550 lb. max pt. weight
- Low Bed height under 10 inches
- In-bed patient weight scale
- Cardiac chair
- Nurse call communications
- 3-zone bed exit alarm
- On-board backup battery
- Integrated hospital-grade auxiliary outlet
- In-rail patient controls
- Patient handset
- Safety stop technology
- One push CPR