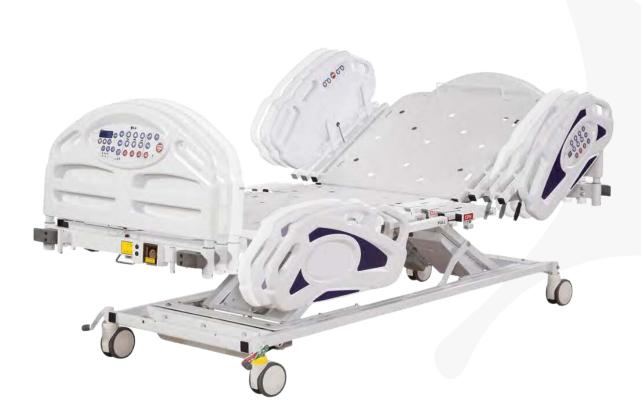

### ALL IN ONE EXPANDABLE LOW BED

Expandable bed platform designed specifically to accommodate a wide range of patient profiles. No longer will hospitals be at risk when larger patients are admitted and sent to a med-surg unit. The Ai1 has you covered.

# ALL IN ONE EXPANDABLE LOW BED

Provides you, the caregiver, with peace of mind, and your patient with world class care and comfort

## Ai1 ALL IN ONE EXPANDABLE LOW BED

- Expandable width from 35" 42" 48"
- Expandable length from 80' 84" 88"
- 600 lb. SWL, 550 lb. max pt. weight
- Low Bed height under 10 inches
- In-bed patient weight scale
- Cardiac chair
- Nurse call communications
- 3-zone bed exit alarm
- On-board backup battery
- Integrated hospital-grade auxiliary outlet
- In-rail patient controls
- Patient handset
- Safety stop technology
- One push CPR