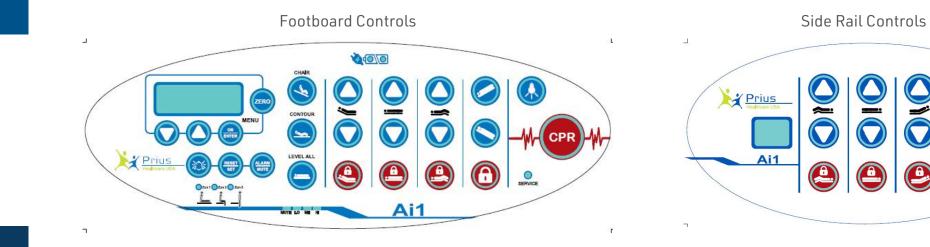

## Ai1 ALL IN ONE EXPANDABLE LOW BED

- Expandable width from 35" 42" 48"
- Expandable length from 80' 84" 88"
- 600 lb. SWL, 550 lb. max pt. weight
- Low Bed height under 10 inches
- In-bed patient weight scale
- Cardiac chair
- Nurse call communications
- 3-zone bed exit alarm
- On-board backup battery
- Integrated hospital-grade auxiliary outlet
- In-rail patient controls
- Patient handset
- Safety stop technology
- One push CPR