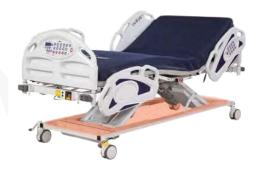

### ALL IN ONE EXPANDABLE LOW BED

Expandable bed platform designed specifically to accommodate a wide range of patient profiles. No longer will hospitals be at risk when larger patients are admitted and sent to a med-surg unit. The Ai1 has you covered.

## Ai1 ALL IN ONE EXPANDABLE LOW BED

- Expandable width from 35" 42" 48"
- Expandable length from 80' 84" 88"
- 600 lb. SWL, 550 lb. max pt. weight
- Low Bed height under 10 inches
- In-bed patient weight scale
- Cardiac chair
- Nurse call communications
- 3-zone bed exit alarm
- On-board backup battery
- Integrated hospital-grade auxiliary outlet
- In-rail patient controls
- Patient handset
- Safety stop technology
- One push CPR