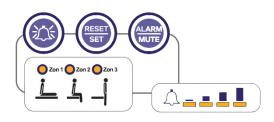

## Ai1 ALL IN ONE EXPANDABLE LOW BED

- Expandable width from 35" 42" 48"
- Expandable length from 80' 84" 88"
- 600 lb. SWL, 550 lb. max pt. weight
- Low Bed height under 10 inches
- In-bed patient weight scale
- Cardiac chair
- Nurse call communications
- 3-zone bed exit alarm
- On-board backup battery
- Integrated hospital-grade auxiliary outlet
- In-rail patient controls
- Patient handset
- Safety stop technology
- One push CPR