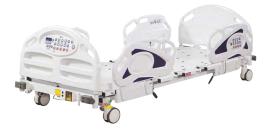

### ALL IN ONE EXPANDABLE LOW BED

Expandable bed platform designed specifically to accommodate a wide range of patient profiles. No longer will hospitals be at risk when larger patients are admitted and sent to a med-surg unit. The Ai1 has you covered.

# ALL IN ONE EXPANDABLE LOW BED

Provides you, the caregiver, with peace of mind, and your patient with world class care and comfort

## Ai1 ALL IN ONE EXPANDABLE LOW BED

- Expandable width from 35" 42" 48"
- Expandable length from 80' 84" 88"
- 600 lb. SWL, 550 lb. max pt. weight
- Low Bed height under 10 inches
- In-bed patient weight scale
- Cardiac chair
- Nurse call communications
- 3-zone bed exit alarm
- On-board backup battery
- Integrated hospital-grade auxiliary outlet
- In-rail patient controls
- Patient handset
- Safety stop technology
- One push CPR

The Ai1 med-surge bed frame is ideal for fall prevention

Central lock & steer castors

Safety Stop Technology

Low height under 10"