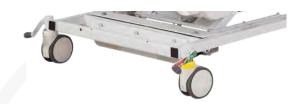

The Ai1 med-surge bed frame is ideal for fall prevention

Central lock & steer castors

Safety Stop Technology

Low height under 10"