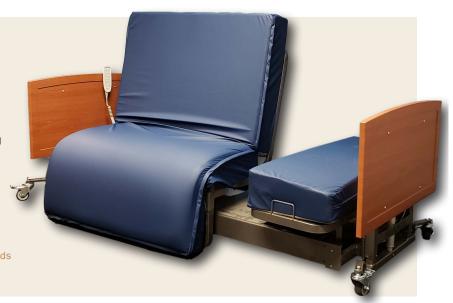

### Standard Bed

Since the inception of the hospital bed - one of the biggest challenges for caregivers and patients is **safely** getting in and out of the bed. Today, Med-Mizer has innovated the **ActiveCare** Bed to solve this challenge.

- One ButtonSafeTurn Exit exclusive feature that fully automates the bed to turn into a chair and allow the patient to safely enter and exit the bed.
- **FullChair Position** full chair position to allow the patient the ability to sit in the bed for added comfort. Watch TV, eat a meal, and socialize with family and friends while remaining comfortably in bed.
- RollBack in Place™ head of bed can articulate to 80 degrees with the assistance of rollback in place to alleviate shearing/friction in the lower back.
- Built in Stand Assist use the high/low as a stand assist to set the bed/chair height to an appropriate height to add assistance and safety when getting in and out of bed.
- Advanced Features optional trendelenburg and reverse trendelenburg to help support advanced positioning needs and to help with feet elevation (potentially reduces swelling).