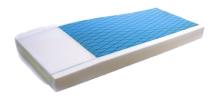

#### MATTRESS OPTIONS

**Deluxe** - 7" Multi Layered foam with middle die cut for superior pressure redistribution

Elite - 7" Copper gel infused memory foam for superior immersion and heat dissapation