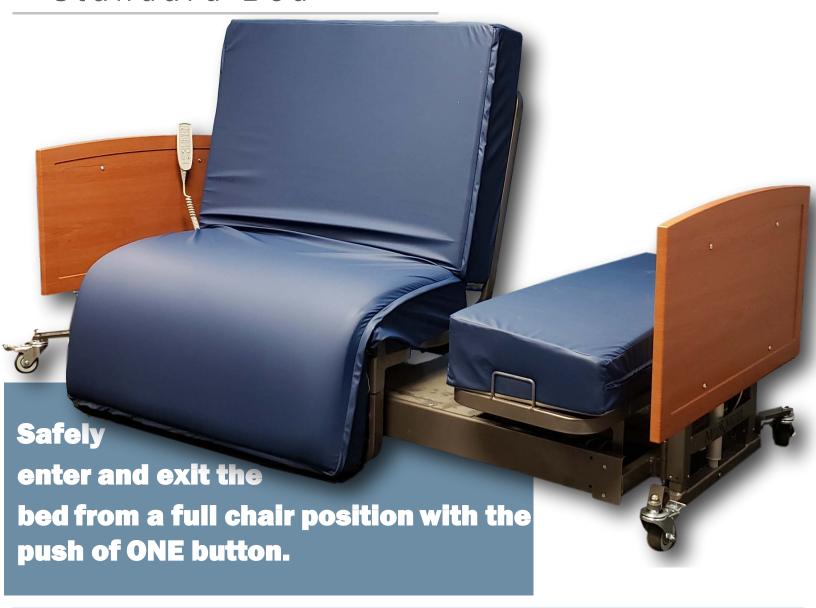

### Standard Bed

Since the inception of the hospital bed - one of the biggest challenges for caregivers and patients is **safely** getting in and out of the bed. Today, Med-Mizer has innovated the **ActiveCare** Bed to solve this challenge.

- One ButtonSafeTurn Exit exclusive feature that fully automates the bed to turn into a chair and allow the patient to safely enter and exit the bed.
- **FullChair Position** full chair position to allow the patient the ability to sit in the bed for added comfort. Watch TV, eat a meal, and socialize with family and friends while remaining comfortably in bed.
- RollBack in Place™ head of bed can articulate to 80 degrees with the assistance of rollback in place to alleviate shearing/friction in the lower back.
- Built in Stand Assist use the high/low as a stand assist to set the bed/chair height to an appropriate height to add assistance and safety when getting in and out of bed.
- Advanced Features optional trendelenburg and reverse trendelenburg to help support advanced positioning needs and to help with feet elevation (potentially reduces swelling).