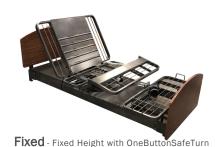

### Standard Bed

Since the inception of the hospital bed - one of the biggest challenges for caregivers and patients is **safely** getting in and out of the bed. Today, Med-Mizer has innovated the **ActiveCare** Bed to solve this challenge.

- One ButtonSafeTurn Exit exclusive feature that fully automates the bed to turn into a chair and allow the patient to safely enter and exit the bed.
- **FullChair Position** full chair position to allow the patient the ability to sit in the bed for added comfort. Watch TV, eat a meal, and socialize with family and friends while remaining comfortably in bed.
- RollBack in Place™ head of bed can articulate to 80 degrees with the assistance of rollback in place to alleviate shearing/friction in the lower back.
- Built in Stand Assist use the high/low as a stand assist to set the bed/chair height to an appropriate height to add assistance and safety when getting in and out of bed.
- Advanced Features optional trendelenburg and reverse trendelenburg to help support advanced positioning needs and to help with feet elevation (potentially reduces swelling).

## ActiveCare ® Standard Bed SPECIFICATIONS

 Deck Height Low
 12.5"

 Deck Height High
 27.5"

 Sleeping Surface
 35"w, 42"w x 80"I

 Maximum Safe Working Capacity
 600 lbs