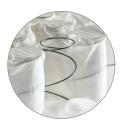

MICRO COILS Deliver body-conforming support and comfort

**POCKET COILS** To minimize partner disturbance

## COIL COUNT

| TWIN | FULL | QUEEN | KING |
|------|------|-------|------|
| 1500 | 2125 | 2500  | 3175 |

POSTURIZED CENTRE THIRD

Increases support in the lumbar area

MOTION SEPARATION FOAM

> Eliminates motion transfer